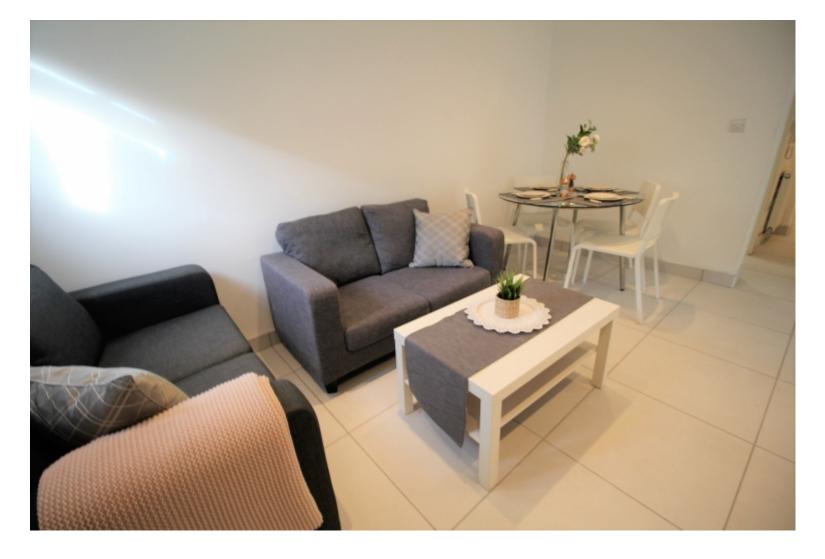

This 3 bedroom property briefly compromises of a kitchen equipt with a washing machine, as well as a separate living area with dining table. There are 3 fully furnished, large double bedrooms each with a double bed, wardrobe, and desk with chair. Finally, there is a premium bathroom, fully tiled with a shower.