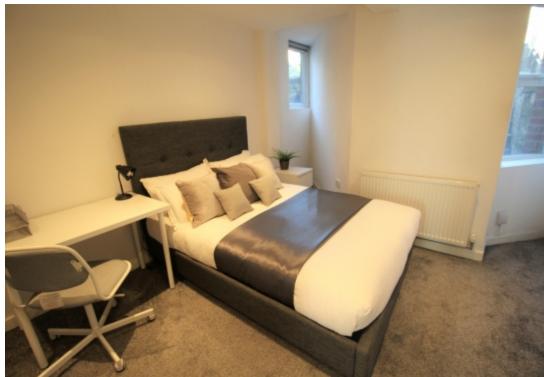

This 3 bedroom property briefly compromises of a kitchen equipt with a washing machine, as well as a separate living area with dining table. There are 3 fully furnished, large double bedrooms each with a double bed, wardrobe, and desk with chair. Finally, there is a premium bathroom, fully tiled with a shower.

Other features include central heating and double glazed windows.

This property is priced at £130.00 per person per week. It is inclusive of gas, water, electricity and complimentary Wi-Fi.

\*Please note all photos are a representation of the property, and viewing is required to see the exact layout and size.