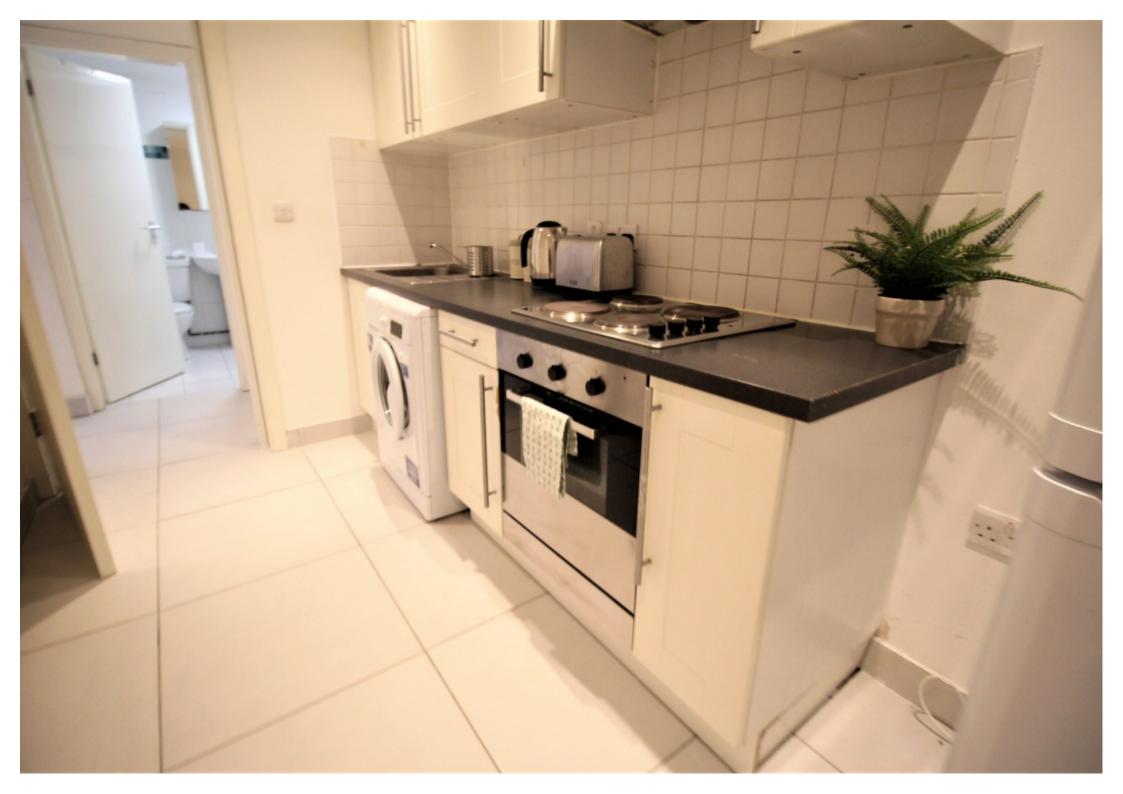

This 3 bedroom property briefly compromises of a kitchen equipt with a washing machine, as well as a separate living area with dining table. There are 3 fully furnished, large double bedrooms each with a double bed, wardrobe, and desk with chair. Finally, there is a premium bathroom, fully tiled with a shower.