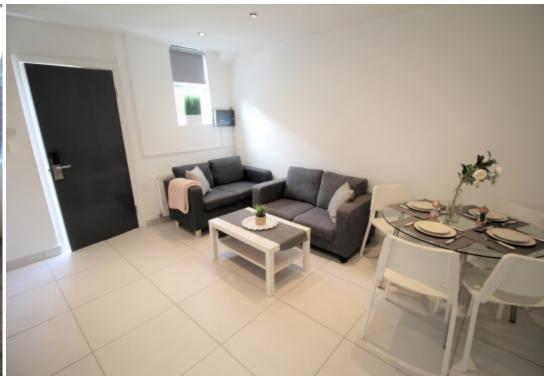

This 3 bedroom property briefly compromises of a kitchen equipt with a washing machine, as well as a separate living area with dining table. There are 3 fully furnished, large double bedrooms each with a double bed, wardrobe, and desk with chair. Finally, there is a premium bathroom, fully tiled with a shower.