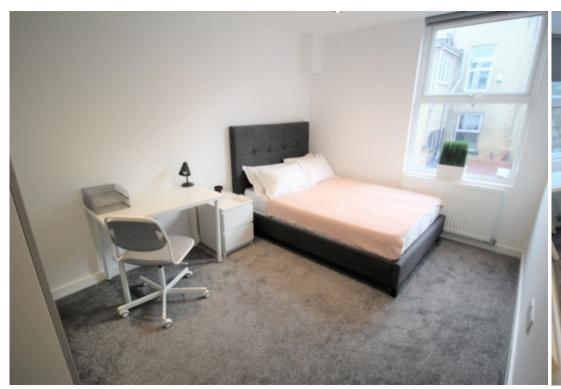

This 3 bedroom property briefly compromises of a kitchen equipt with a washing machine, as well as a separate living area with dining table. There are 3 fully furnished, large double bedrooms each with a double bed, wardrobe, and desk with chair. Finally, there is a premium bathroom, fully tiled with a shower.