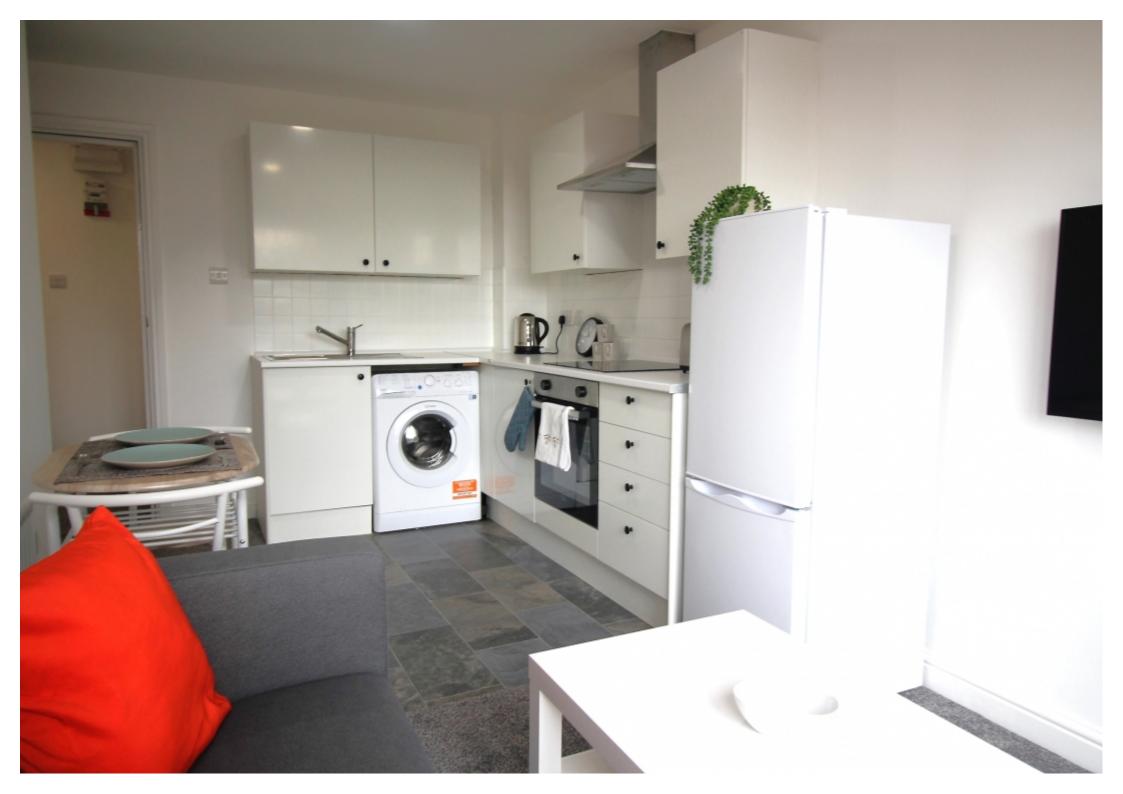

This 2 bedroom property briefly compromises of a kitchen/living area equipt with a washing machine, TV and dining table. There are 2 fully furnished, large double bedrooms each with a double bed, wardrobe, and desk with chair. Finally, there is a premium bathroom, fully tiled with a shower.

The apartment itself is fully carpeted throughout, with central heating and double glazed windows.

This property is priced at £145.00 per person per week. It is inclusive of gas, water, electricity and complimentary Wi-Fi.