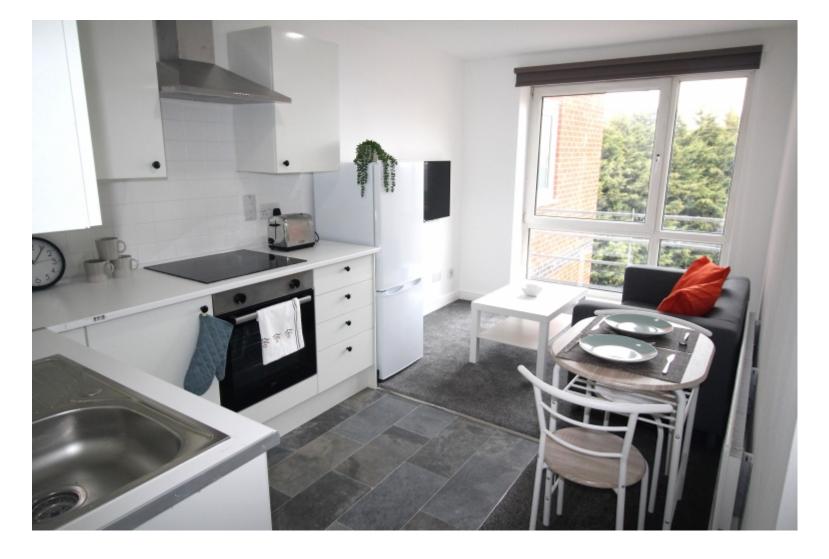

This 2 bedroom property briefly compromises of a kitchen/living area equipt with a washing machine, TV and dining table. There are 2 fully furnished, large double bedrooms each with a double bed, wardrobe, and desk with chair. Finally, there is a premium bathroom, fully tiled with a shower.

The apartment itself is fully carpeted throughout, with central heating and double glazed windows.

This property is priced at £145.00 per person per week. It is inclusive of gas, water, electricity and complimentary Wi-Fi.