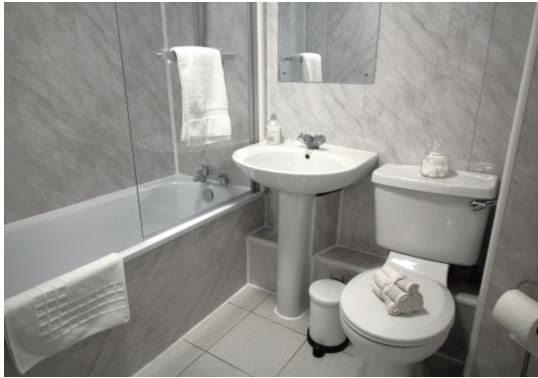

This 2 bedroom property briefly compromises of a kitchen/living area equipt with a washing machine, TV and dining table. There are 2 fully furnished, large double bedrooms each with a double bed, wardrobe, and desk with chair. Finally, there is a premium bathroom, fully tiled with a shower.