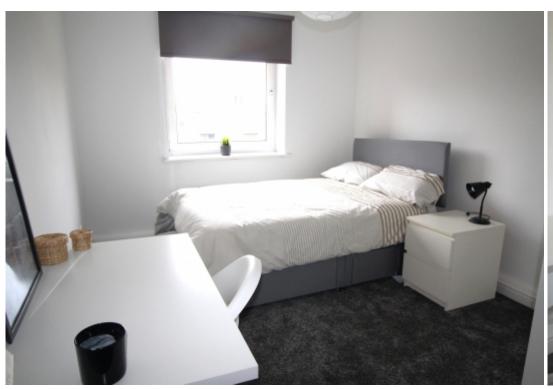

This 2 bedroom property briefly compromises of a kitchen/living area equipt with a washing machine, TV and dining table. There are 2 fully furnished, large double bedrooms each with a double bed, wardrobe, and desk with chair. Finally, there is a premium bathroom, fully tiled with a shower.