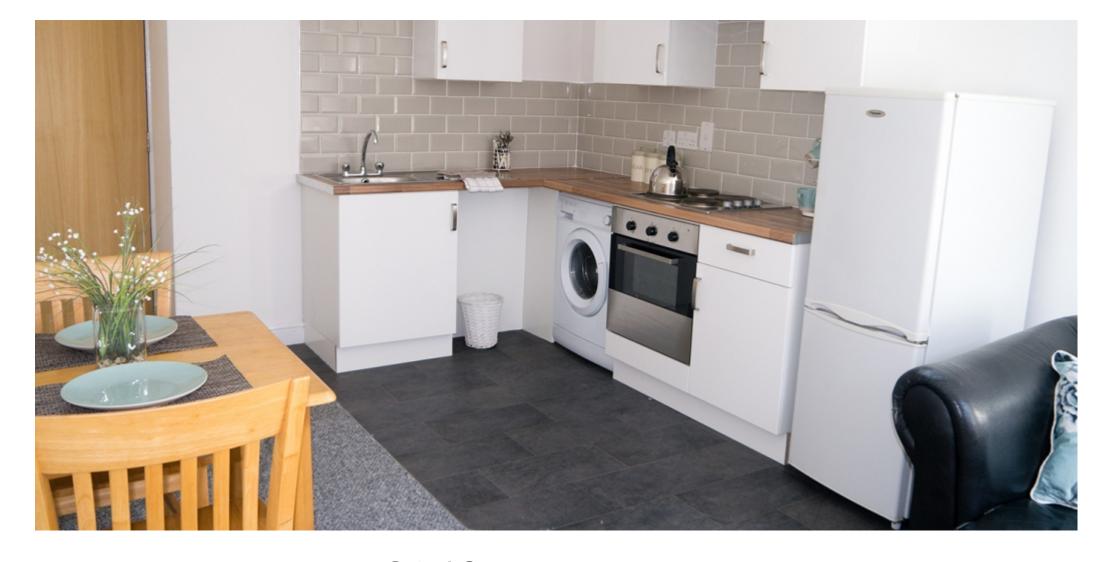

This 2 bedroom property briefly compromises of a kitchen/living area equipt with a washing machine, TV and dining table. There are 2 fully furnished, large double bedrooms each with a double bed, wardrobe, and desk with chair. Finally, there is a premium bathroom, fully tiled with a shower.

The apartment itself is fully carpeted throughout, with central heating and double glazed windows.

This property is priced at £149.00 per person per week. It is inclusive of gas, water, electricity and complimentary Wi-Fi.