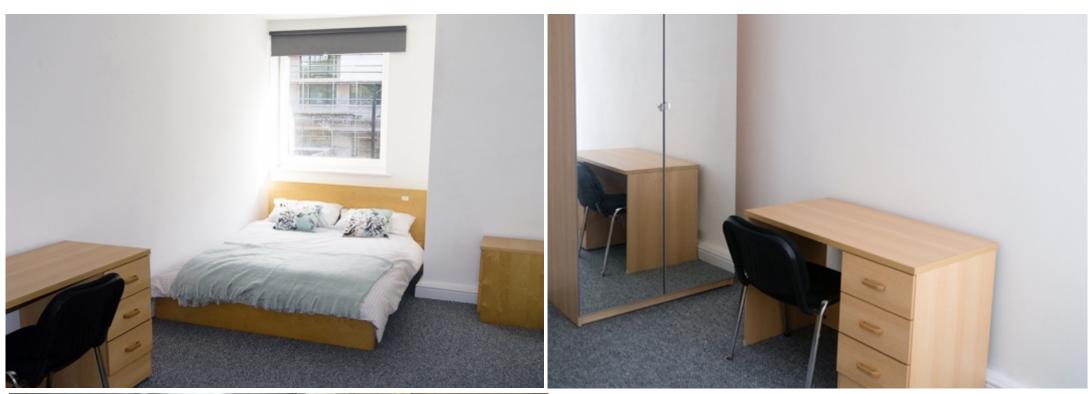

This 2 bedroom property briefly compromises of a kitchen/living area equipt with a washing machine, TV and dining table. There are 2 fully furnished, large double bedrooms each with a double bed, wardrobe, and desk with chair. Finally, there is a premium bathroom, fully tiled with a shower.