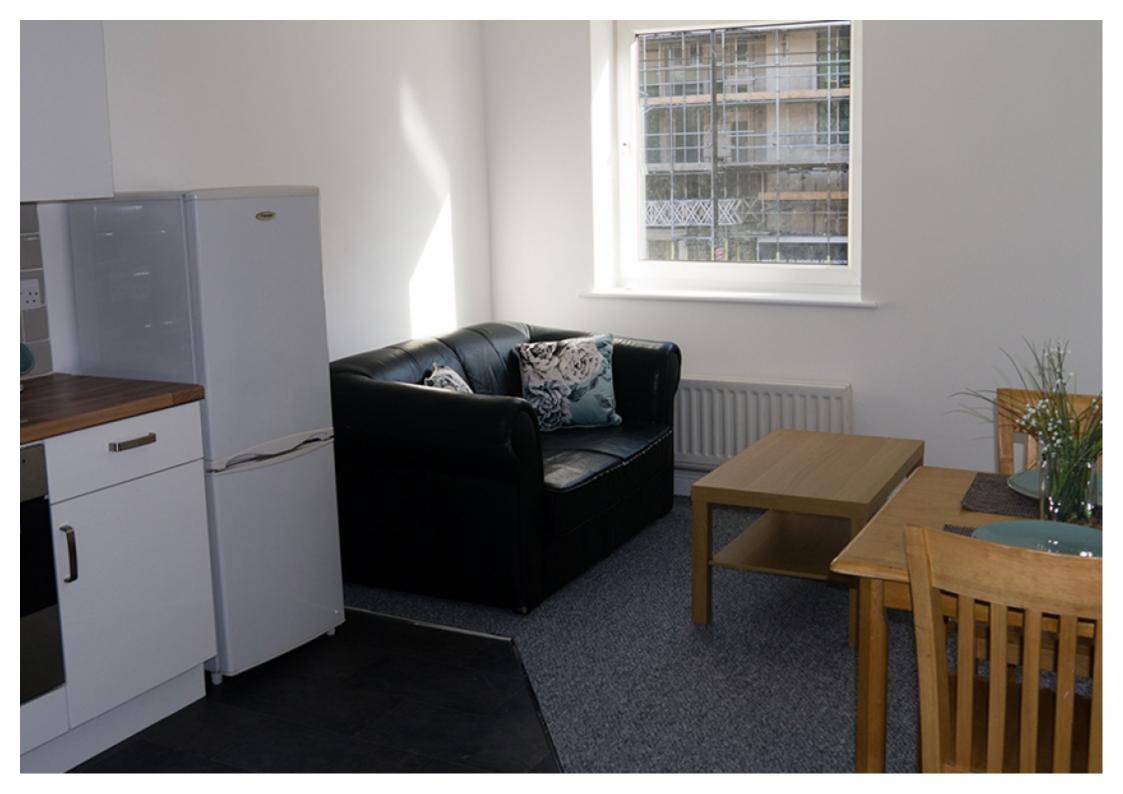

This 2 bedroom property briefly compromises of a kitchen/living area equipt with a washing machine, TV and dining table. There are 2 fully furnished, large double bedrooms each with a double bed, wardrobe, and desk with chair. Finally, there is a premium bathroom, fully tiled with a shower.

The apartment itself is fully carpeted throughout, with central heating and double glazed windows.

This property is priced at £149.00 per person per week. It is inclusive of gas, water, electricity and complimentary Wi-Fi.