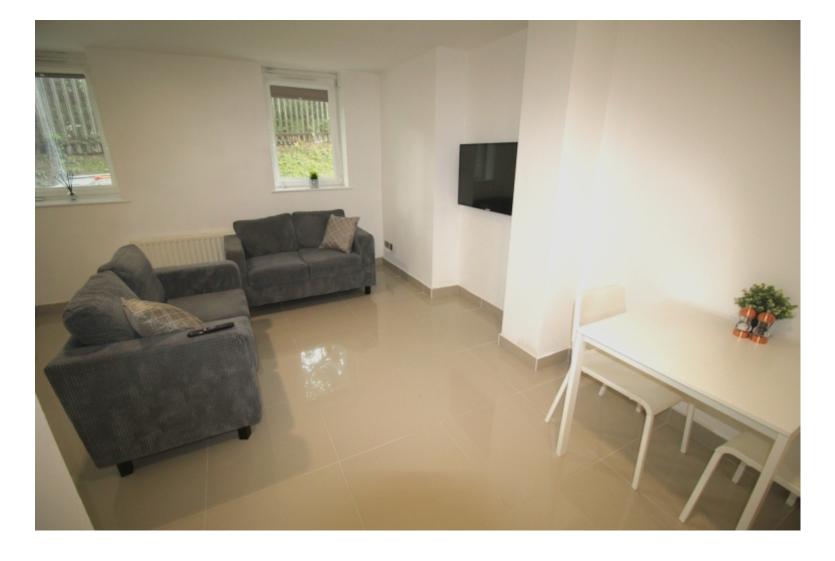

This 2 bedroom property briefly compromises of a kitchen/living area equipt with a washing machine, TV and dining table. There are 2 fully furnished, large double bedrooms each with a double bed, wardrobe, and desk with chair. Finally, there is a premium bathroom, fully tiled with a shower.

The apartment itself is fully carpeted throughout, with central heating and double glazed windows.

This property is priced at £145.00 per person per week. It is inclusive of gas, water, electricity and complimentary Wi-Fi.