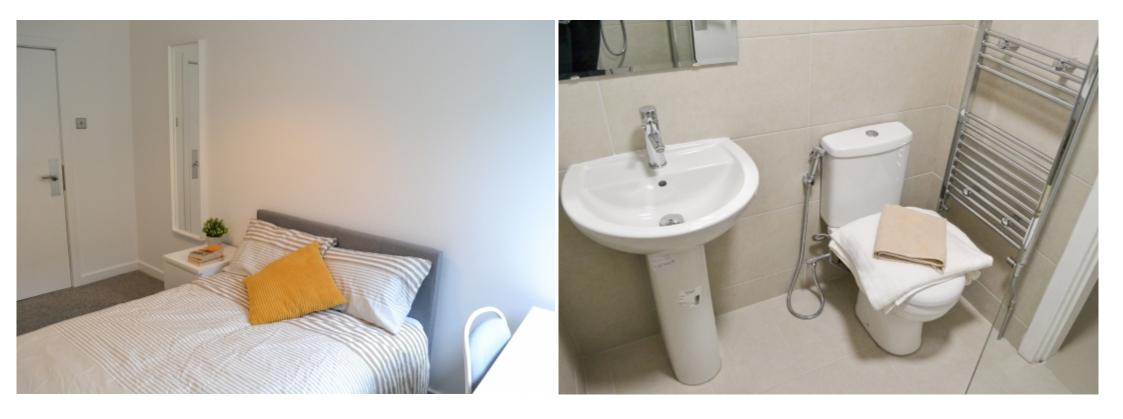

This 2 bedroom property briefly compromises of a kitchen/living area equipt with a washing machine, TV and dining table. There are 2 fully furnished, large double bedrooms each with a double bed, wardrobe, and desk with chair. Finally, there is a premium bathroom, fully tiled with a shower.