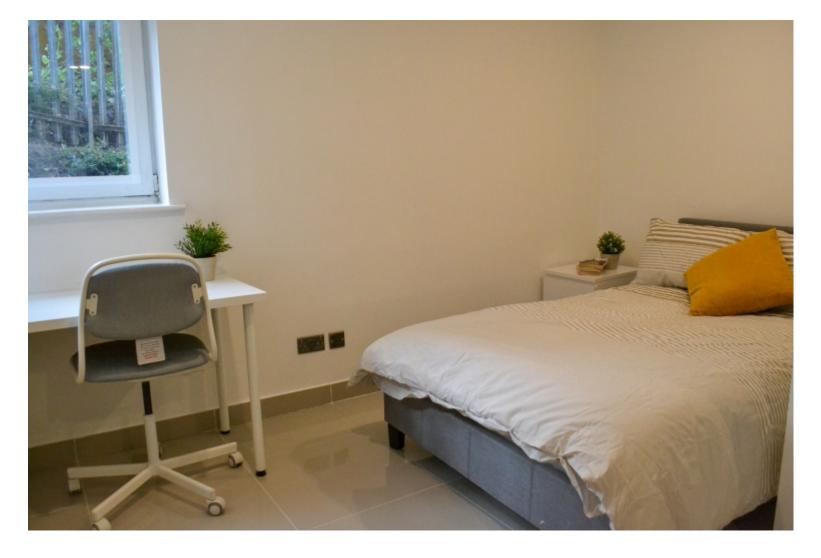

This studio property briefly compromises of a fully fitted kitchen, equipt with a washing machine. The studio also includes a double bed, wardrobe and desk with chair. Finally, there is a fully tiled ensuite shower room.

Other features of this property include central heating and double-glazed windows.