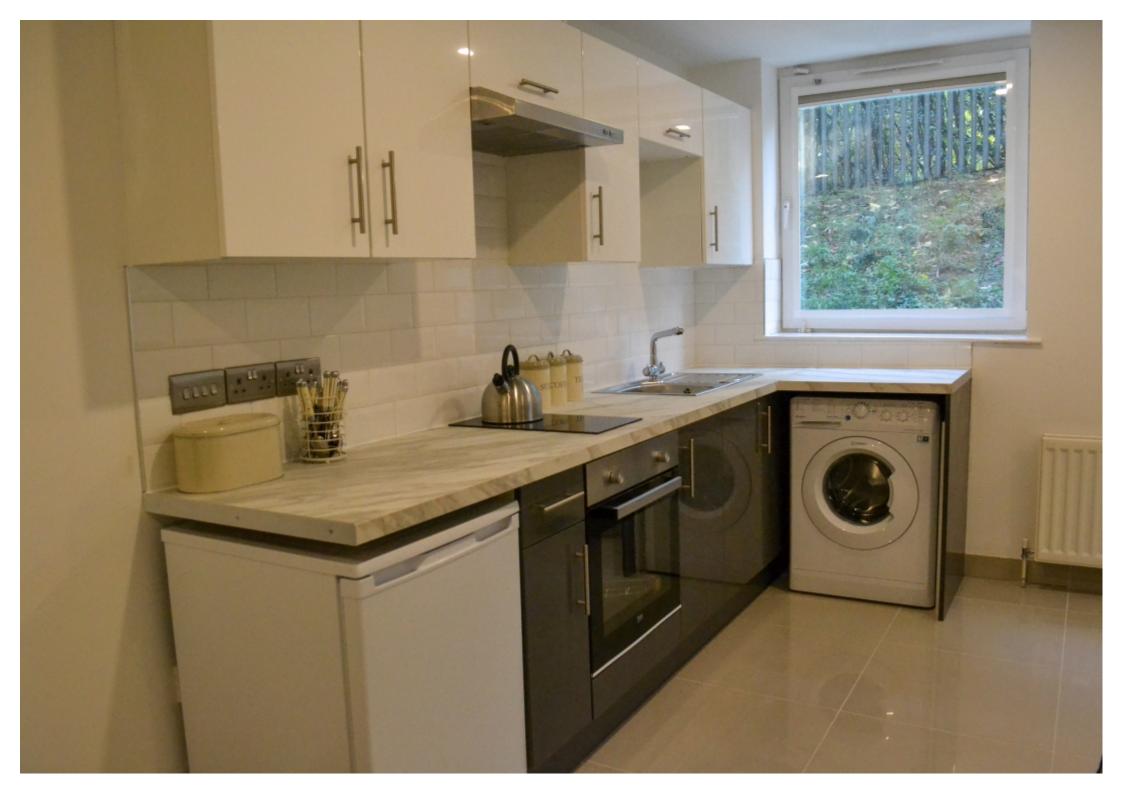

This studio property briefly compromises of a fully fitted kitchen, equipt with a washing machine. The studio also includes a double bed, wardrobe and desk with chair. Finally, there is a fully tiled ensuite shower room.