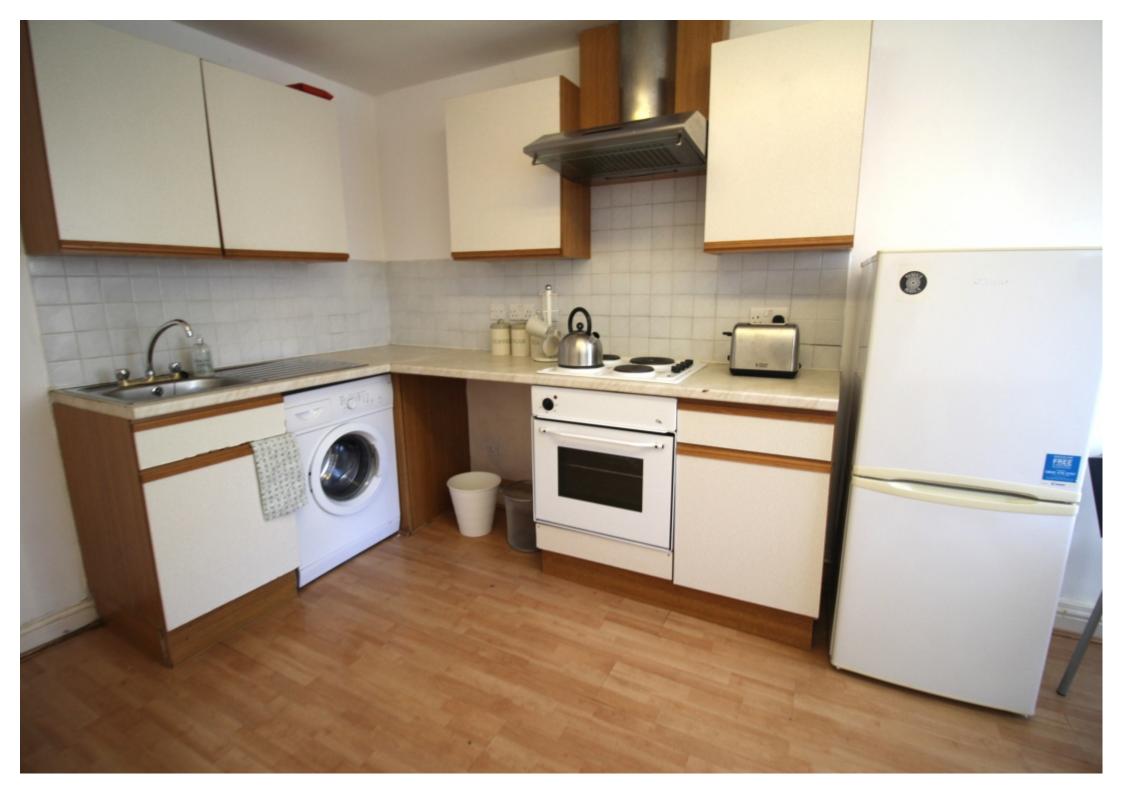

This 2 bedroom property briefly compromises of a kitchen/living area equipt with a washing machine. There are 2 fully furnished, large double bedrooms each with a double bed, wardrobe, and desk with chair. Finally, there is a fully tiled bathroom, with a shower.