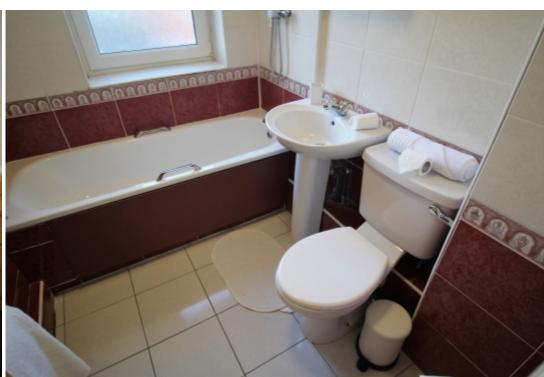

This 2 bedroom property briefly compromises of a kitchen/living area equipt with a washing machine. There are 2 fully furnished, large double bedrooms each with a double bed, wardrobe, and desk with chair. Finally, there is a fully tiled bathroom, with a shower.