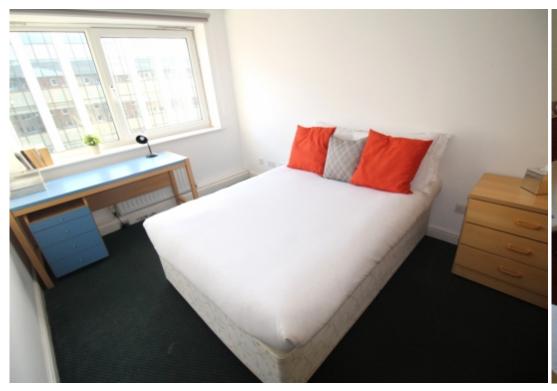

This 2 bedroom property briefly compromises of a kitchen/living area equipt with a washing machine. There are 2 fully furnished, large double bedrooms each with a double bed, wardrobe, and desk with chair. Finally, there is a fully tiled bathroom, with a shower.

Other features include central heating and double glazed windows.

This property is priced at £130.00 per person per week. It is inclusive of gas, water, electricity and complimentary Wi-Fi.

\*Please note all photos are a representation of the property, and viewing is required to see the exact layout and size.