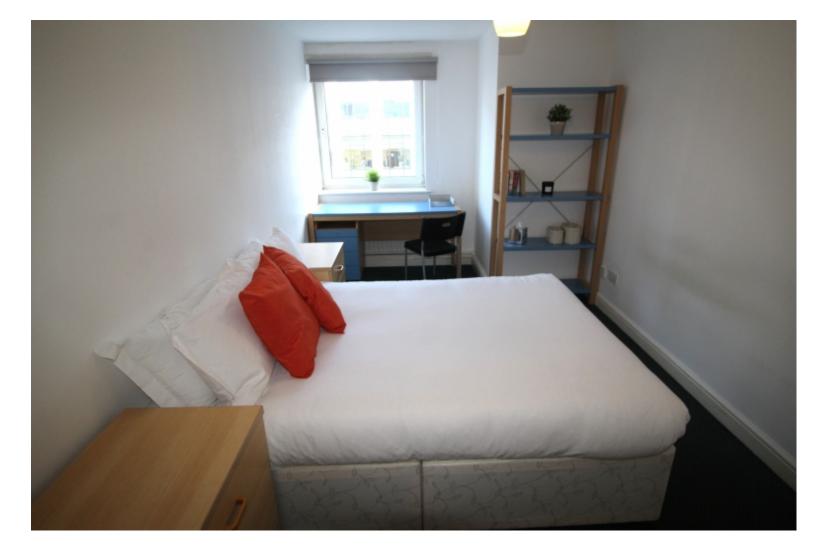

This 2 bedroom property briefly compromises of a kitchen/living area equipt with a washing machine. There are 2 fully furnished, large double bedrooms each with a double bed, wardrobe, and desk with chair. Finally, there is a fully tiled bathroom, with a shower.

Other features include central heating and double glazed windows.

This property is priced at £130.00 per person per week. It is inclusive of gas, water, electricity and complimentary Wi-Fi.

\*Please note all photos are a representation of the property, and viewing is required to see the exact layout and size.