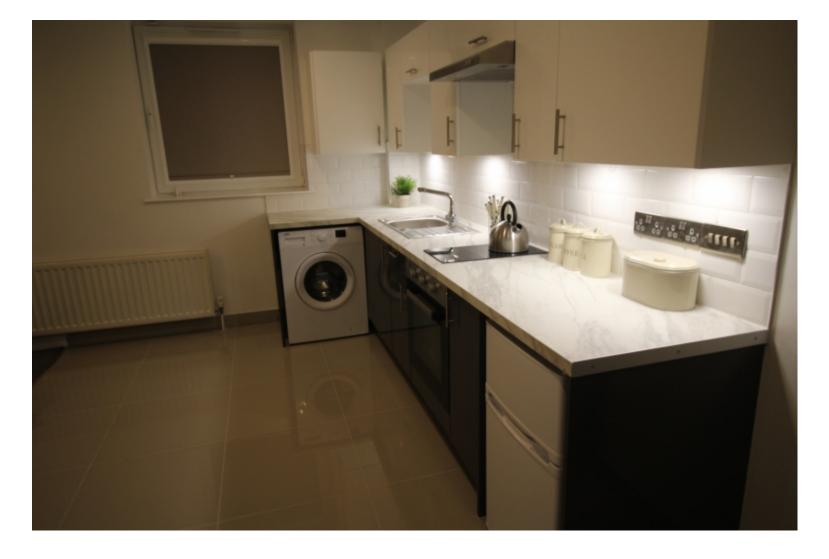

This studio property briefly compromises of a fully fitted kitchen, equipt with a washing machine. The studio also includes a double bed, wardrobe and desk with chair. Finally, there is a fully tiled ensuite shower room.

Other features of this property include central heating and double-glazed windows.

This property is priced at £180.00 per person per week. It is inclusive of gas, water, electricity and complimentary Wi-Fi.