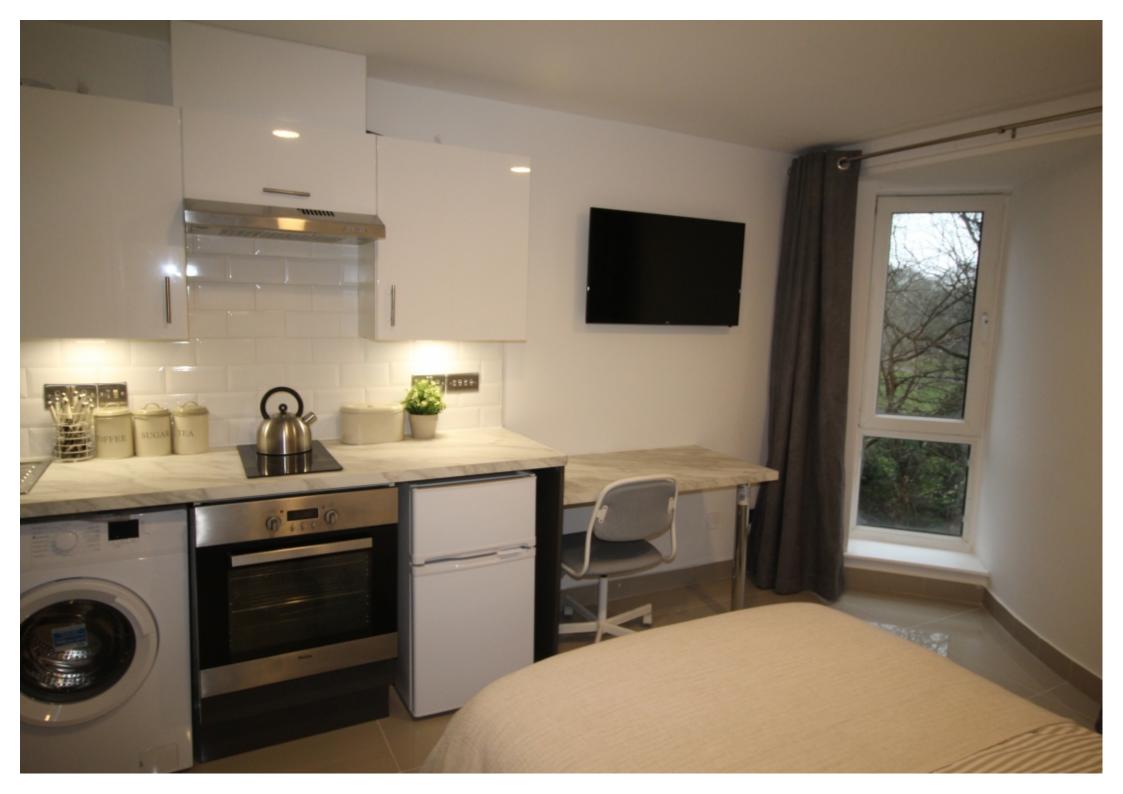

This studio property briefly compromises of a fully fitted kitchen, equipt with a washing machine. The studio also includes a double bed, wardrobe and desk with chair. Finally, there is a fully tiled ensuite shower room.

Other features of this property include central heating and double-glazed windows.

This property is priced at £180.00 per person per week. It is inclusive of gas, water, electricity and complimentary Wi-Fi.