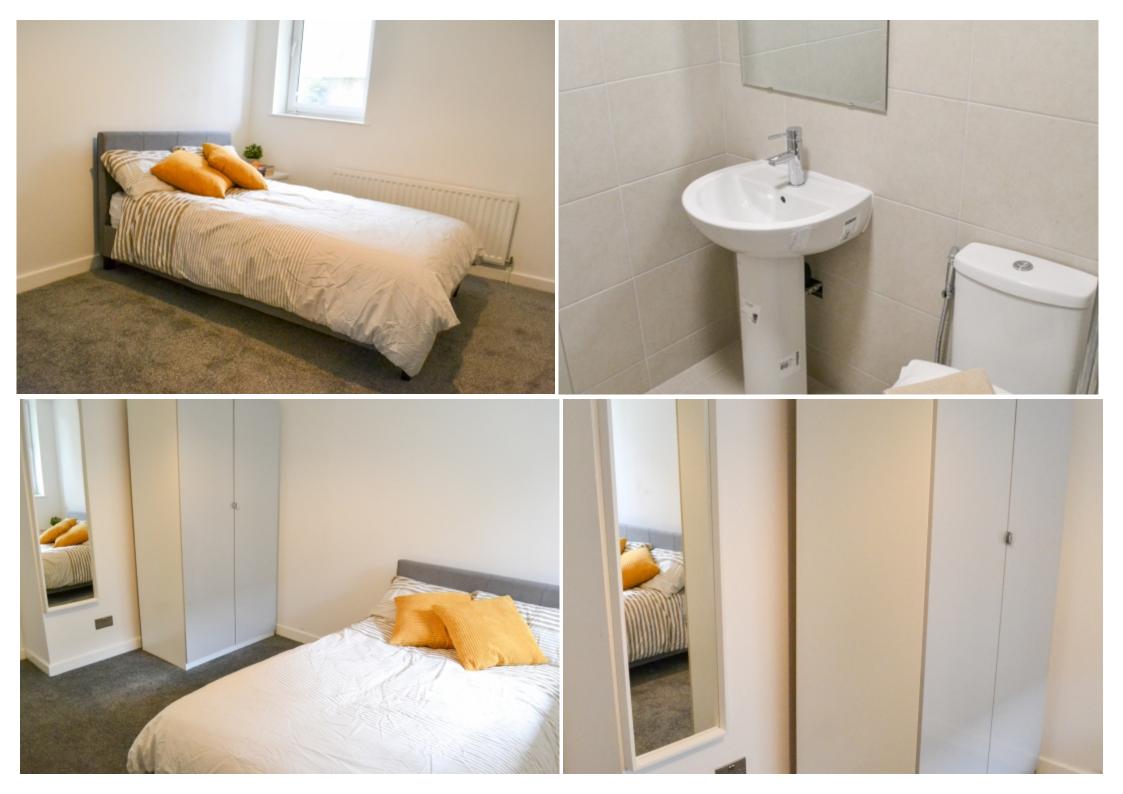

This 2 bedroom property briefly compromises of a kitchen/living area equipt with a washing machine, TV and dining table. There are 2 fully furnished, large double bedrooms each with a double bed, wardrobe, and desk with chair. Finally, there is a premium bathroom, fully tiled with a shower.