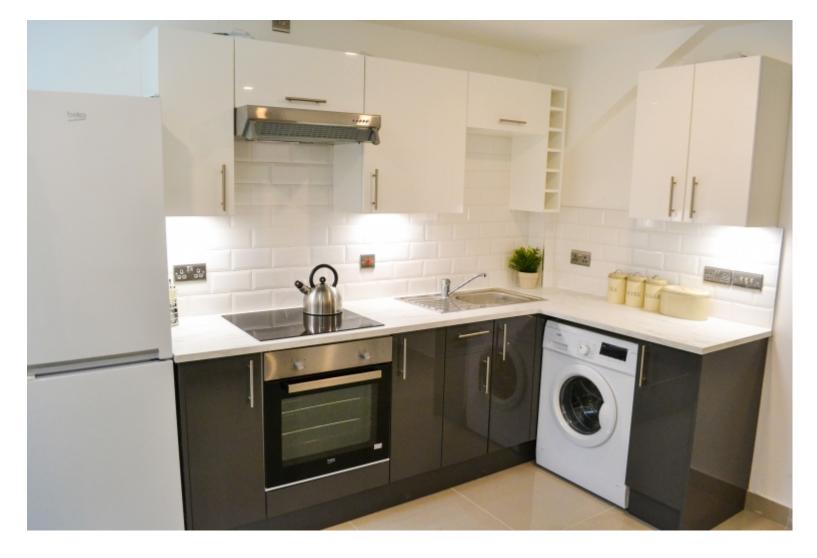

This 2 bedroom property briefly compromises of a kitchen/living area equipt with a washing machine, TV and dining table. There are 2 fully furnished, large double bedrooms each with a double bed, wardrobe, and desk with chair. Finally, there is a premium bathroom, fully tiled with a shower.

The apartment itself is fully carpeted throughout, with central heating and double glazed windows.