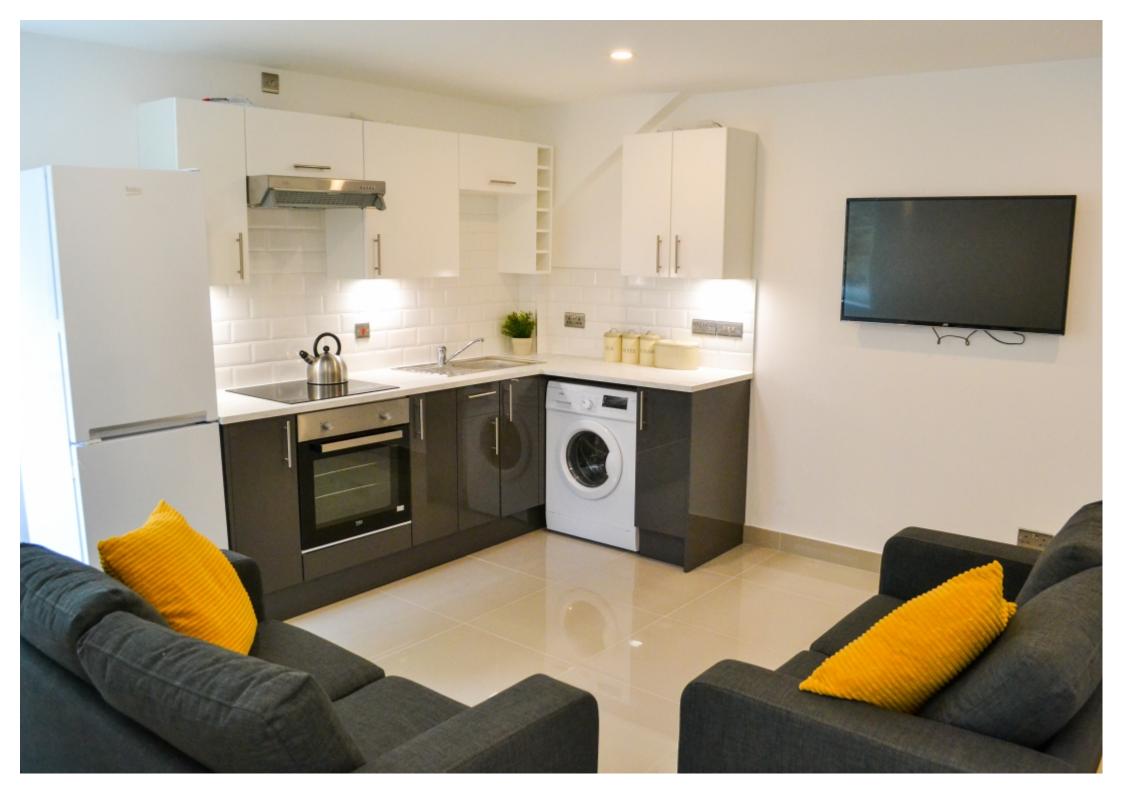

This 2 bedroom property briefly compromises of a kitchen/living area equipt with a washing machine, TV and dining table. There are 2 fully furnished, large double bedrooms each with a double bed, wardrobe, and desk with chair. Finally, there is a premium bathroom, fully tiled with a shower.

The apartment itself is fully carpeted throughout, with central heating and double glazed windows.