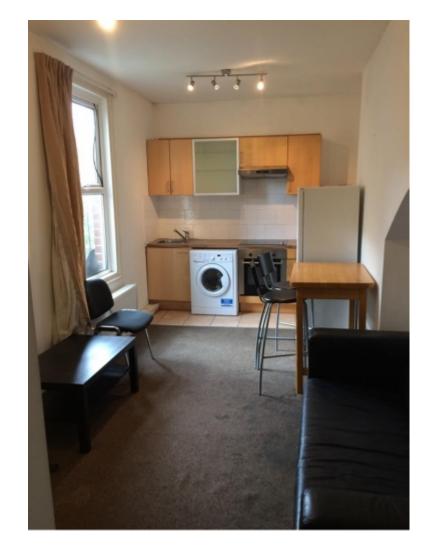

#### **Property reference: 6 CA F1**

- Short walking distance to the University of Leeds.
- Surrounded by several shops, restaurants and bars.
- Early viewings are recommended!

This 2 bedroom property briefly compromises of a fully fitted kitchen/living area equipt with a washing machine and a dining table. There are 2 double bedrooms, both fully furnished with a double bed, wardrobe and desk with chair. Finally, there is a fully tiled bathroom with a shower.

Other features of this property include central heating and double-glazed windows.