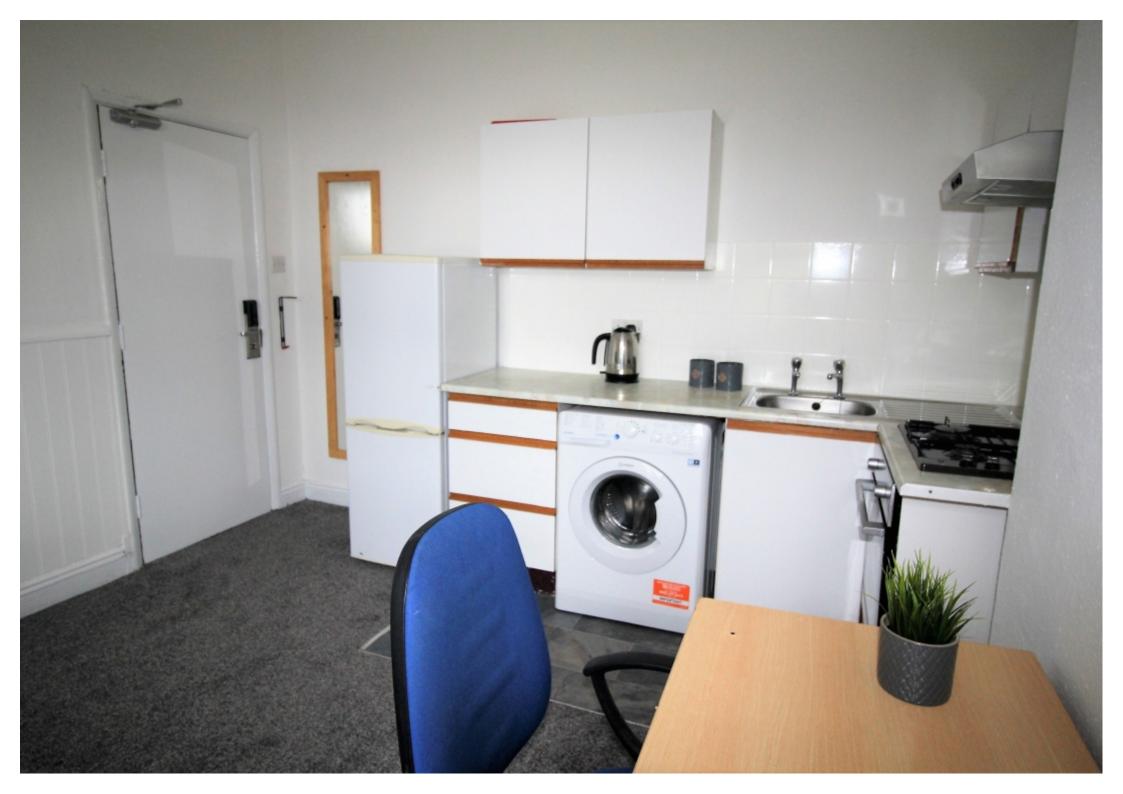

#### Property reference: 6 CA F2

- Short walking distance to the University of Leeds.

- Surrounded by several shops, restaurants and bars.

- Early viewings are recommended!

This studio property briefly compromises of a fully fitted kitchen equipt with a washing machine. There is a fully furnished bedroom area with a double bed, wardrobe and desk with chair. Finally, there is a fully tiled bathroom with a shower.

Other features of this property include central heating and double-glazed windows.