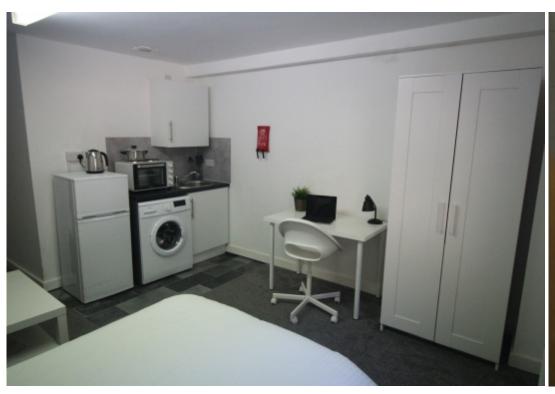

This studio property briefly compromises of a fully fitted kitchen, equipt with a washing machine. The studio also includes a double bed, wardrobe and desk with chair. Finally, there is a fully tiled ensuite shower room.