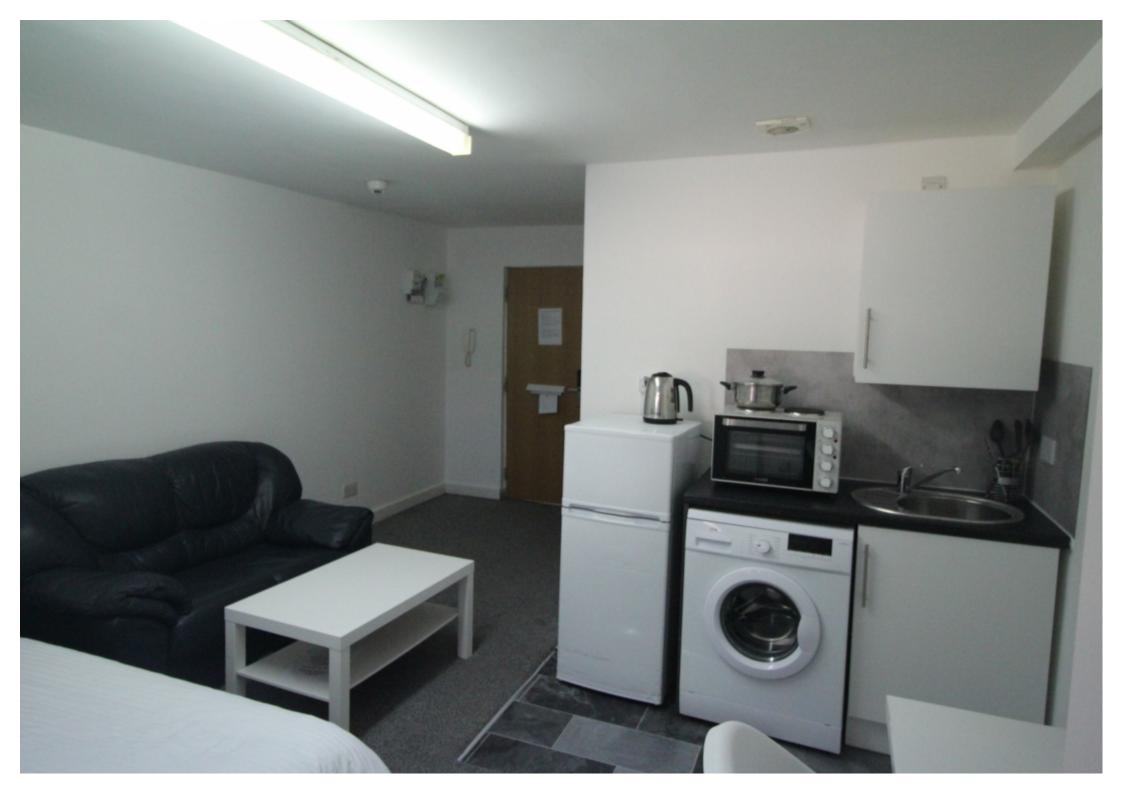

This studio property briefly compromises of a fully fitted kitchen, equipt with a washing machine. The studio also includes a double bed, wardrobe and desk with chair. Finally, there is a fully tiled ensuite shower room.