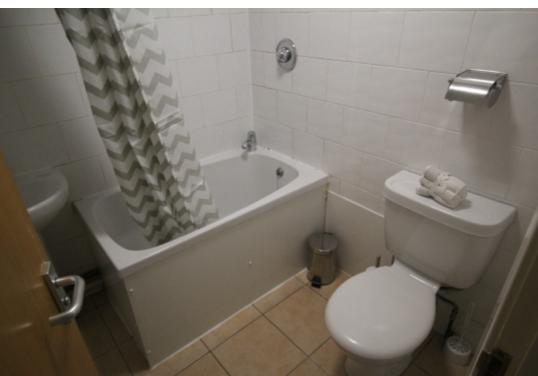

This studio property briefly compromises of a fully fitted kitchen, equipt with a washing machine. The studio also includes a double bed, wardrobe and desk with chair. Finally, there is a fully tiled ensuite shower room.