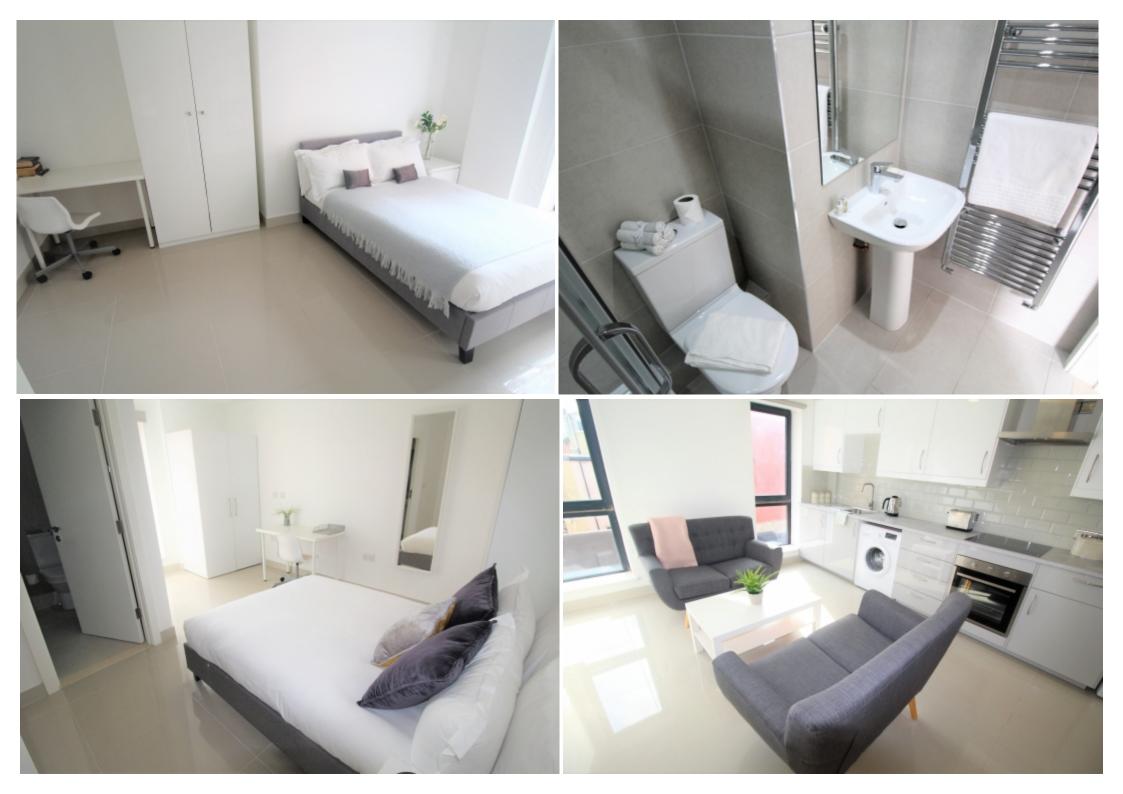

This 3 bedroom property briefly compromises of a kitchen/living area equipt with a washing machine, dining table and TV. There are 3 fully furnished, large double bedrooms each with a double bed, wardrobe, desk with chair and kitchenettes. Finally, there are three premium ensuite bathrooms, fully tiled with showers, as well as a separate guest bathroom.

The apartment itself is fully tiled throughout, with central heating and double glazed windows.

This property is priced at £149 per person per week. It is inclusive of gas, water, electricity and complimentary Wi-Fi.