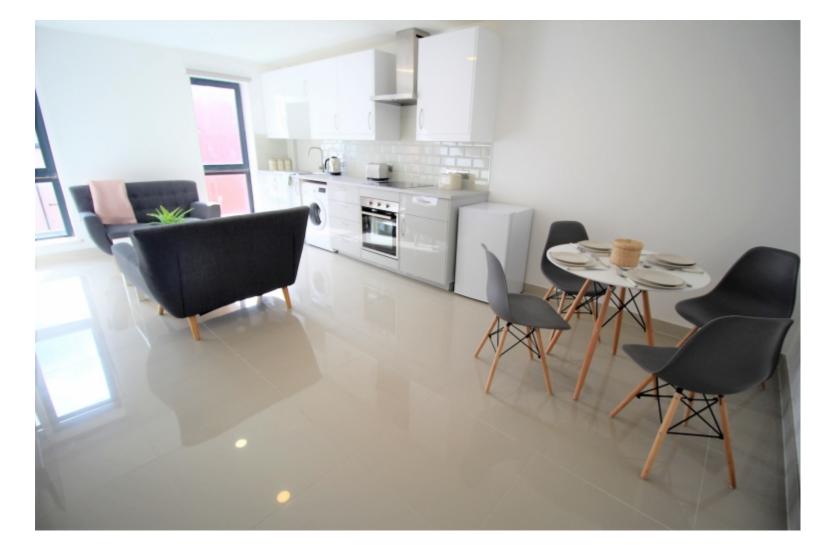

## **Property Description**

Property reference- 8 WM BILLS INCLUDED- GAS, WATER, ELECTRICITY, COMPLEMENTARY WI-FI& GYM MEMBERSHIP! ENSUITE BEDROOMS- CALL NOW! An excellent opportunity to live in this luxury three bed, refurbished apartment; located closely to the University of Leeds and minutes walk to Leeds city centre. Properties in this location and of this standard are in high demand and thus early viewing is highly recommended.

This 3 bedroom property briefly compromises of a kitchen/living area equipt with a washing machine, dining table and TV. There are 3 fully furnished, large double bedrooms each with a double bed, wardrobe, desk with chair and kitchenettes. Finally, there are three premium ensuite bathrooms, fully tiled with showers, as well as a separate guest bathroom.

The apartment itself is fully tiled throughout, with central heating and double glazed windows.

This property is priced at £149 per person per week. It is inclusive of gas, water, electricity and complimentary Wi-Fi.