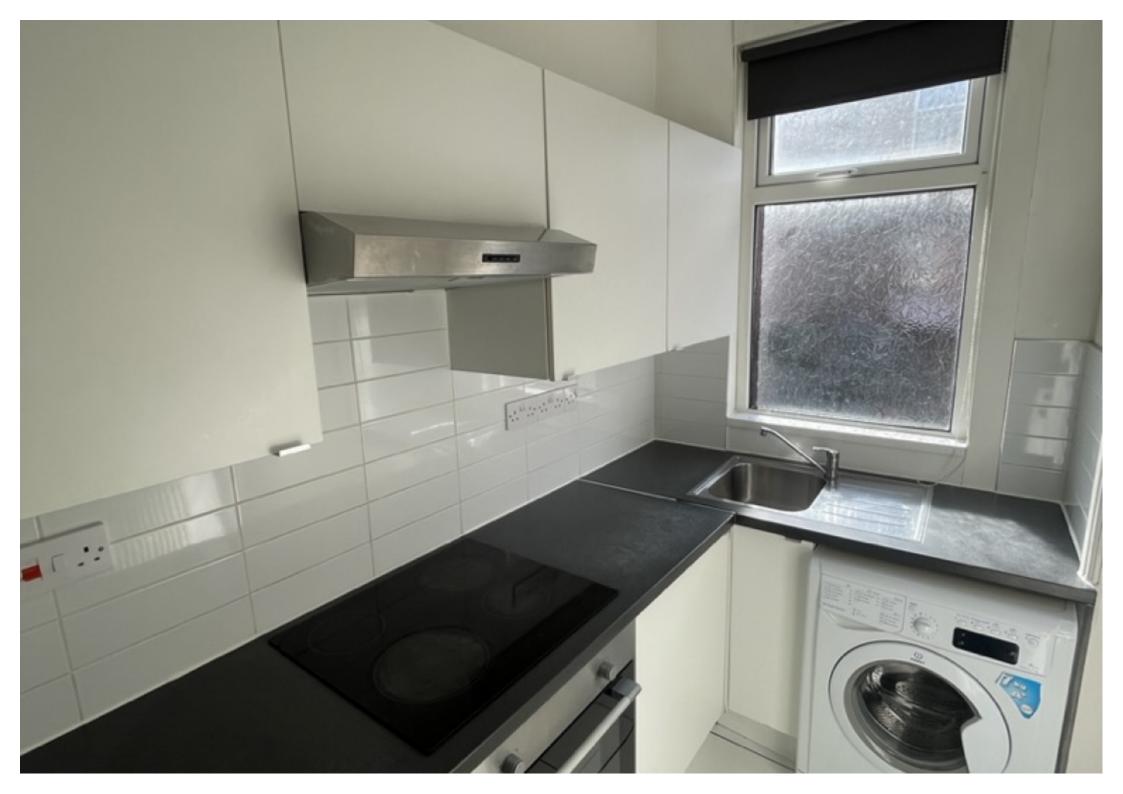

#### Property reference: 8 TV

- Short walking distance to the University of Leeds.

- Surrounded by several shops, restaurants and bars.
- Early viewings are recommended!

This 2 bedroom property briefly compromises of a fully fitted kitchen equipt with a washing machine and separate living room with a dining table. There are 2 bedrooms, each on their own floor, which are fully furnished with a double bed, wardrobe and desk with chair. Finally, there is a fully tiled bathroom with a shower.