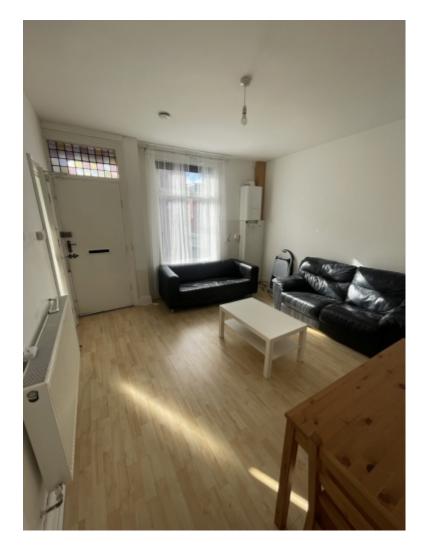

#### Property reference: 8 TV

- Short walking distance to the University of Leeds.

- Surrounded by several shops, restaurants and bars.
- Early viewings are recommended!

This 2 bedroom property briefly compromises of a fully fitted kitchen equipt with a washing machine and separate living room with a dining table. There are 2 bedrooms, each on their own floor, which are fully furnished with a double bed, wardrobe and desk with chair. Finally, there is a fully tiled bathroom with a shower.

Other features of this property include central heating and double-glazed windows.