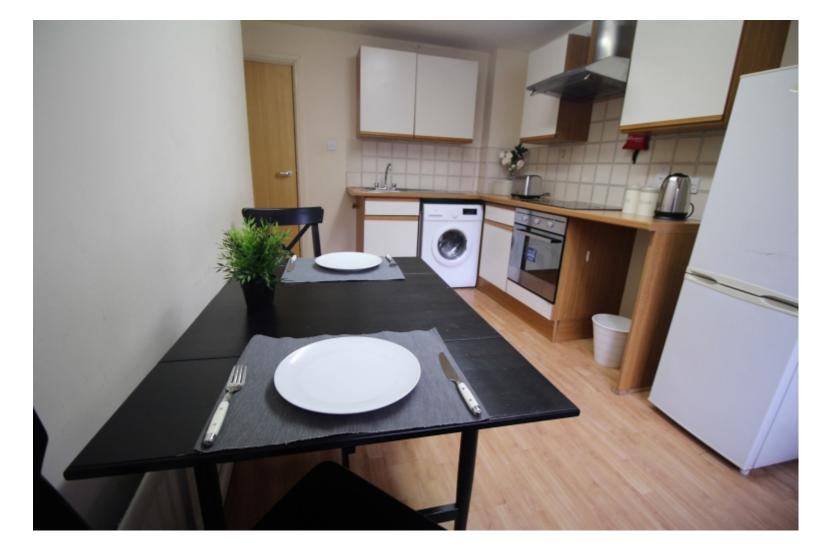

## **Property Description**

Property Ref: 6 SP BILLS INCLUSIVE- GAS, WATER, ELECTRIC& COMPLEMENTARY WIFI- CLOSE TO THE UNIVERSITY- DONT MISS OUT, CALL NOW! A two bedroom apartment in a highly sought after location, directly opposite the School Of Chemical and Process Engineering. It is close to many local amenities such as shops, restaurants and take-aways and offers easy access to Headingley and the city centre via many bus routes.

This 2 bedroom property briefly compromises of a kitchen/living area equipt with a washing machine. There are 2 fully furnished, large double bedrooms each with a double bed, wardrobe, and desk with chair. Finally, there is a fully tiled bathroom, with a shower.

Other features include central heating and double glazed windows.

This property is priced at £130.00 per person per week. It is inclusive of gas, water, electricity and complimentary Wi-Fi.

\*Please note all photos are a representation of the property, and viewing is required to see the exact layout and size.