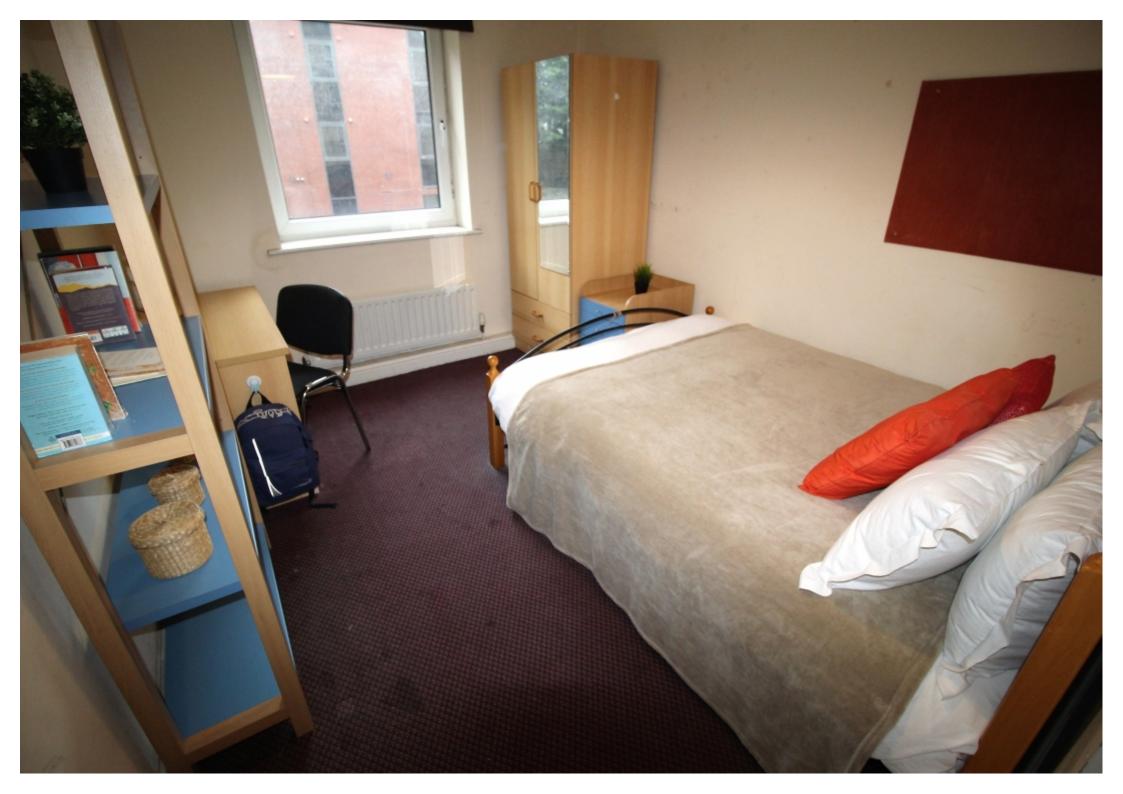

This 2 bedroom property briefly compromises of a kitchen/living area equipt with a washing machine. There are 2 fully furnished, large double bedrooms each with a double bed, wardrobe, and desk with chair. Finally, there is a fully tiled bathroom, with a shower.

Other features include central heating and double glazed windows.

This property is priced at £130.00 per person per week. It is inclusive of gas, water, electricity and complimentary Wi-Fi.

\*Please note all photos are a representation of the property, and viewing is required to see the exact layout and size.