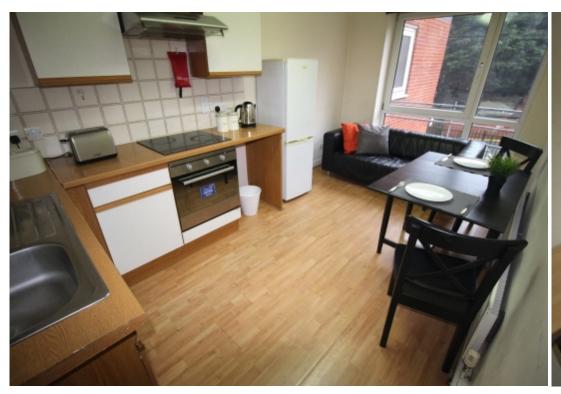

## **Property Description**

Property Ref: 6 SP BILLS INCLUSIVE- GAS, WATER, ELECTRIC& COMPLEMENTARY WIFI- CLOSE TO THE UNIVERSITY- DONT MISS OUT, CALL NOW! A two bedroom apartment in a highly sought after location, directly opposite the School Of Chemical and Process Engineering. It is close to many local amenities such as shops, restaurants and take-aways and offers easy access to Headingley and the city centre via many bus routes.

This 2 bedroom property briefly compromises of a kitchen/living area equipt with a washing machine. There are 2 fully furnished, large double bedrooms each with a double bed, wardrobe, and desk with chair. Finally, there is a fully tiled bathroom, with a shower.

Other features include central heating and double glazed windows.

This property is priced at £130.00 per person per week. It is inclusive of gas, water, electricity and complimentary Wi-Fi.

\*Please note all photos are a representation of the property, and viewing is required to see the exact layout and size.