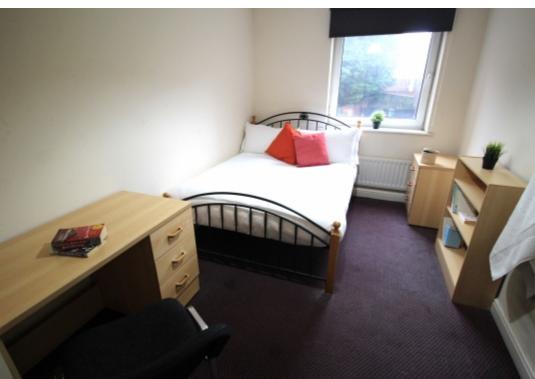

This 2 bedroom property briefly compromises of a kitchen/living area equipt with a washing machine. There are 2 fully furnished, large double bedrooms each with a double bed, wardrobe, and desk with chair. Finally, there is a fully tiled bathroom, with a shower.

Other features include central heating and double glazed windows.

This property is priced at £130.00 per person per week. It is inclusive of gas, water, electricity and complimentary Wi-Fi.

\*Please note all photos are a representation of the property, and viewing is required to see the exact layout and size.