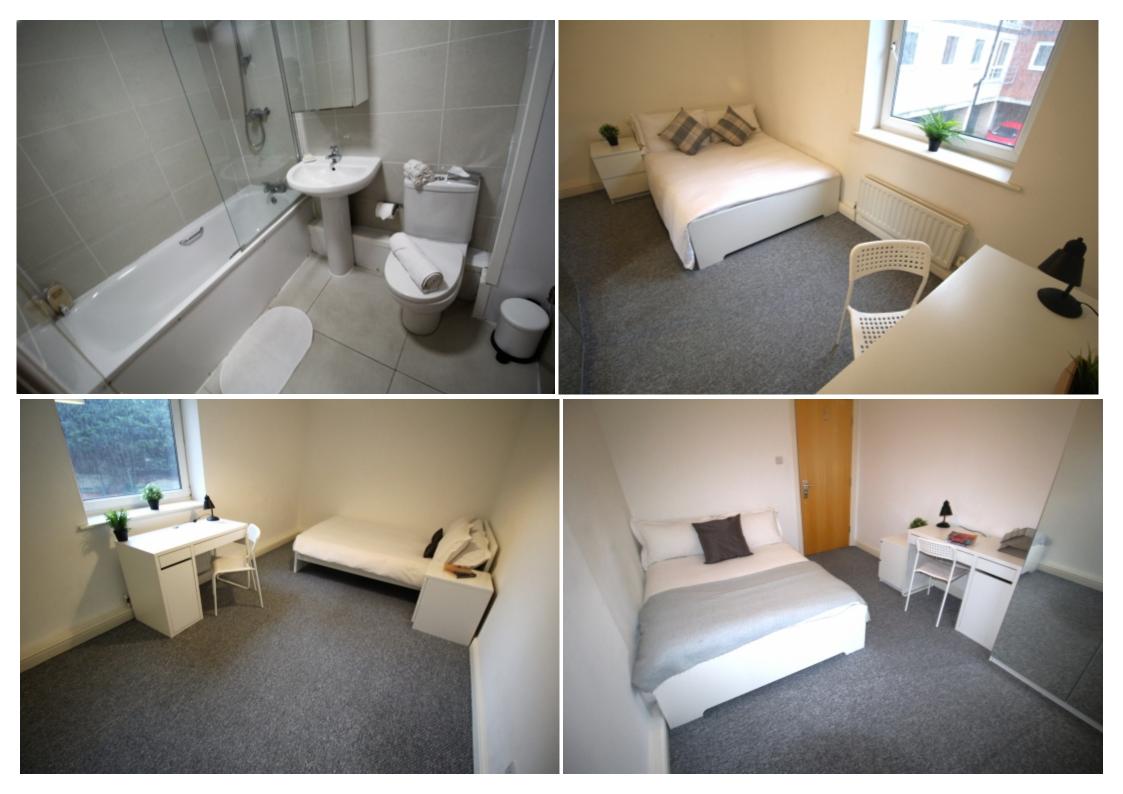

This 3 bedroom property briefly compromises of a kitchen/living area equipt with a washing machine and dining table. There are 3 fully furnished, large double bedrooms each with a double bed, wardrobe, and desk with chair. Finally, there is a premium bathroom, fully tiled with a shower.

The apartment itself is fully carpeted throughout, with central heating and double-glazed windows.