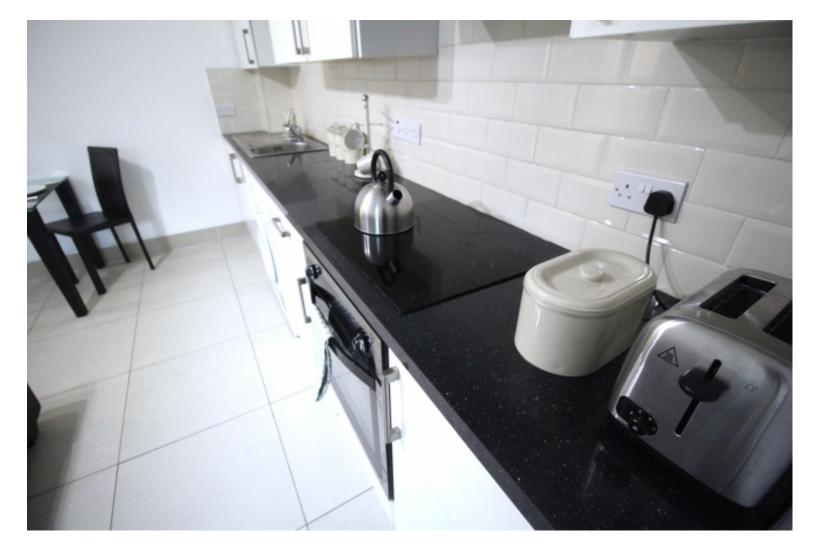

This 3 bedroom property briefly compromises of a kitchen/living area equipt with a washing machine and dining table. There are 3 fully furnished, large double bedrooms each with a double bed, wardrobe, and desk with chair. Finally, there is a premium bathroom, fully tiled with a shower.

The apartment itself is fully carpeted throughout, with central heating and double-glazed windows.