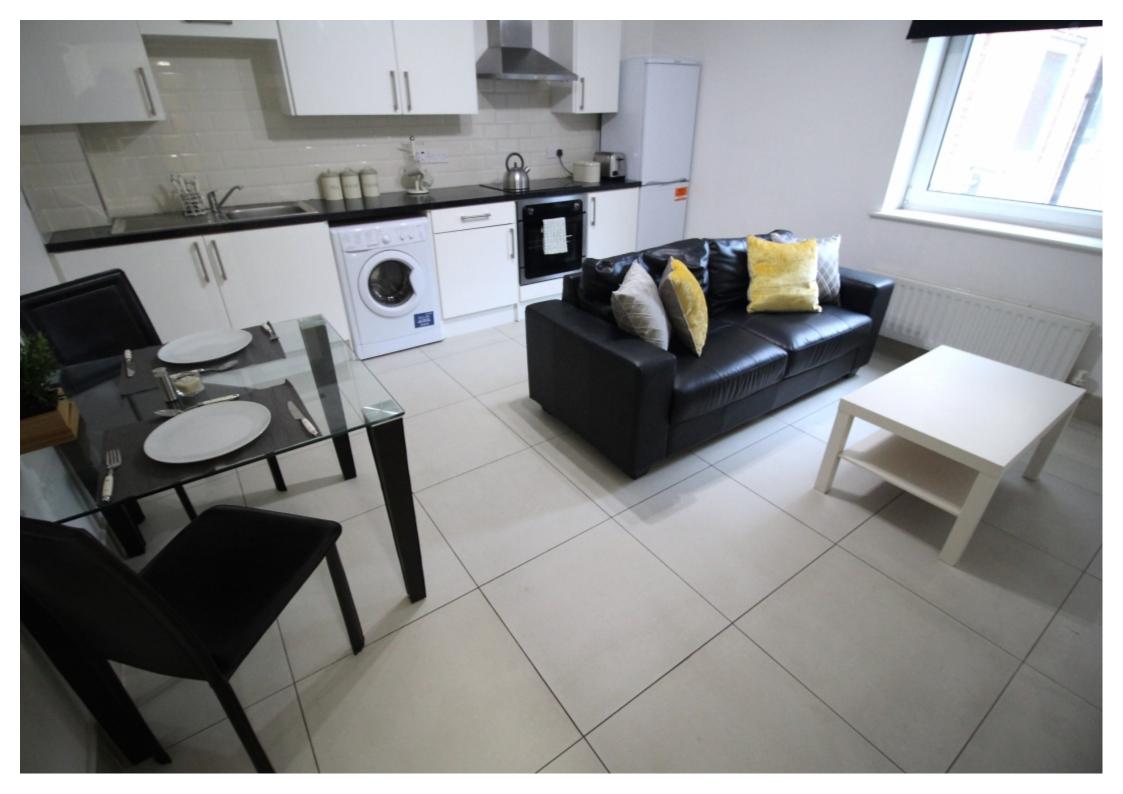

This 3 bedroom property briefly compromises of a kitchen/living area equipt with a washing machine and dining table. There are 3 fully furnished, large double bedrooms each with a double bed, wardrobe, and desk with chair. Finally, there is a premium bathroom, fully tiled with a shower.

The apartment itself is fully carpeted throughout, with central heating and double-glazed windows.