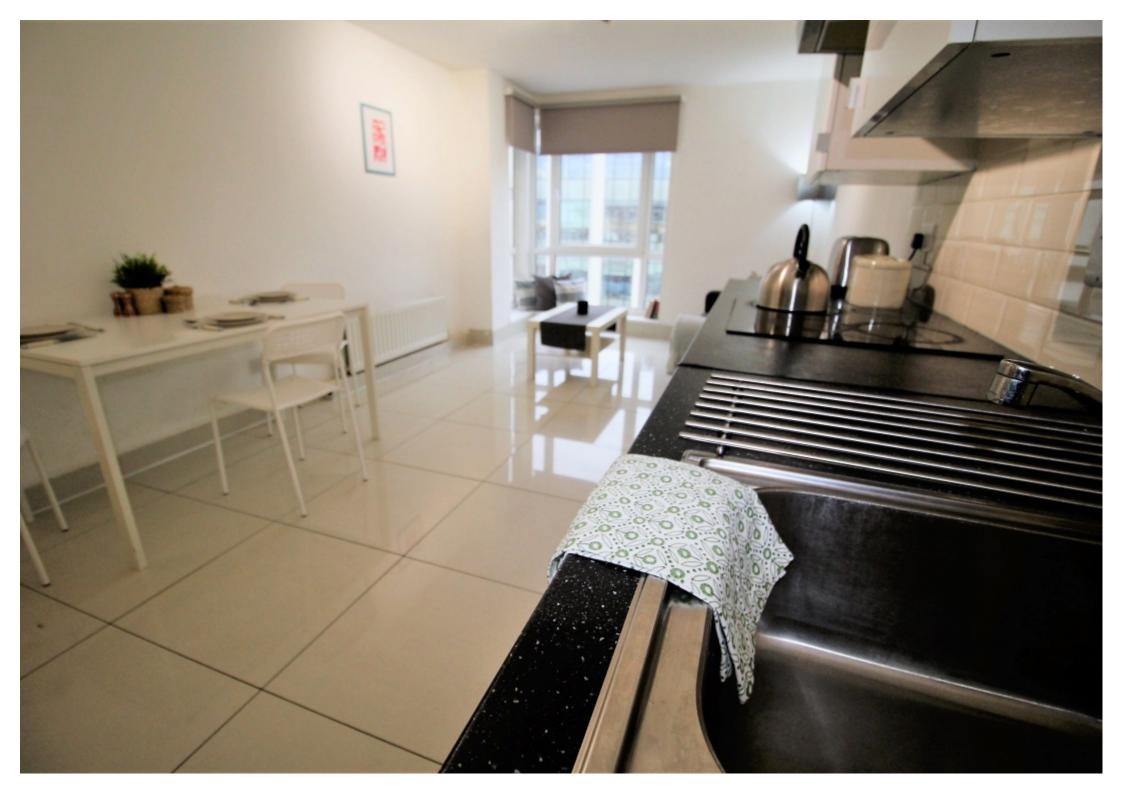

This 3 bedroom property briefly compromises of a kitchen/living area equipt with a washing machine and dining table. There are 3 fully furnished, large double bedrooms each with a double bed, wardrobe, and desk with chair. Finally, there is a premium bathroom, fully tiled with a shower.

The apartment itself is fully carpeted throughout, with central heating and double glazed windows.

This property is priced at £130.00 per person per week. It is inclusive of gas, water, electricity and complimentary Wi-Fi.