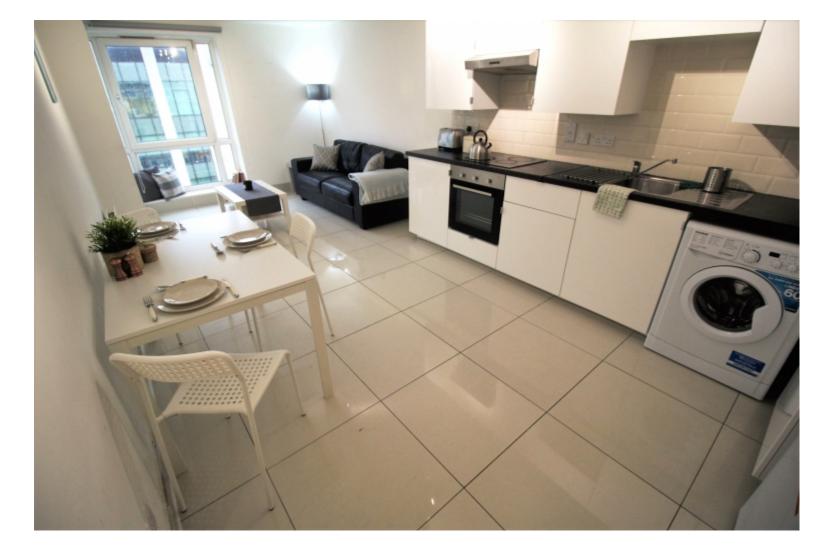

This 3 bedroom property briefly compromises of a kitchen/living area equipt with a washing machine and dining table. There are 3 fully furnished, large double bedrooms each with a double bed, wardrobe, and desk with chair. Finally, there is a premium bathroom, fully tiled with a shower.

The apartment itself is fully carpeted throughout, with central heating and double glazed windows.

This property is priced at £130.00 per person per week. It is inclusive of gas, water, electricity and complimentary Wi-Fi.