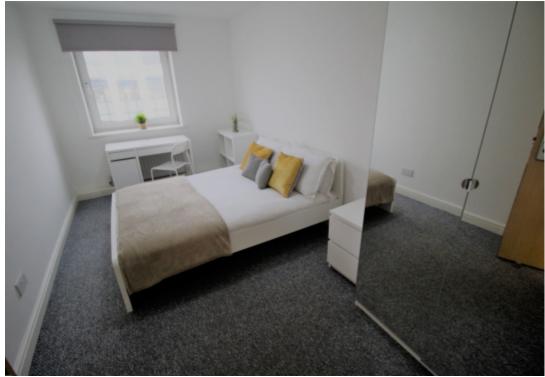

This 3 bedroom property briefly compromises of a kitchen/living area equipt with a washing machine and dining table. There are 3 fully furnished, large double bedrooms each with a double bed, wardrobe, and desk with chair. Finally, there is a premium bathroom, fully tiled with a shower.

The apartment itself is fully carpeted throughout, with central heating and double glazed windows.

This property is priced at £130.00 per person per week. It is inclusive of gas, water, electricity and complimentary Wi-Fi.