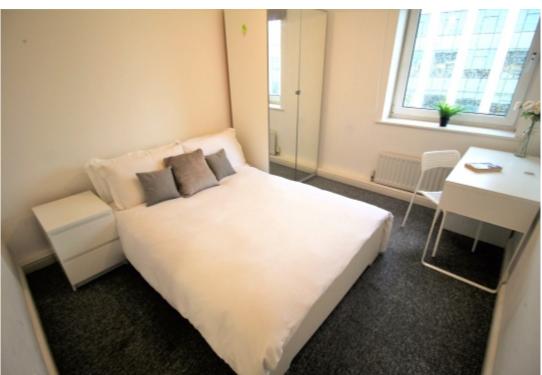

This 3 bedroom property briefly compromises of a kitchen/living area equipt with a washing machine and dining table. There are 3 fully furnished, large double bedrooms each with a double bed, wardrobe, and desk with chair. Finally, there is a premium bathroom, fully tiled with a shower.