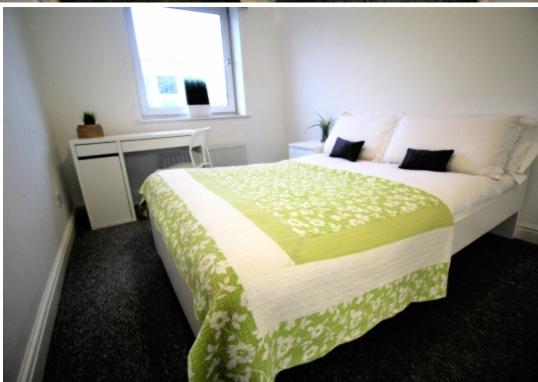

This 3 bedroom property briefly compromises of a kitchen/living area equipt with a washing machine and dining table. There are 3 fully furnished, large double bedrooms each with a double bed, wardrobe, and desk with chair. Finally, there is a premium bathroom, fully tiled with a shower.

The apartment itself is fully carpeted throughout, with central heating and double glazed windows.

This property is priced at £130.00 per person per week. It is inclusive of gas, water, electricity and complimentary Wi-Fi.