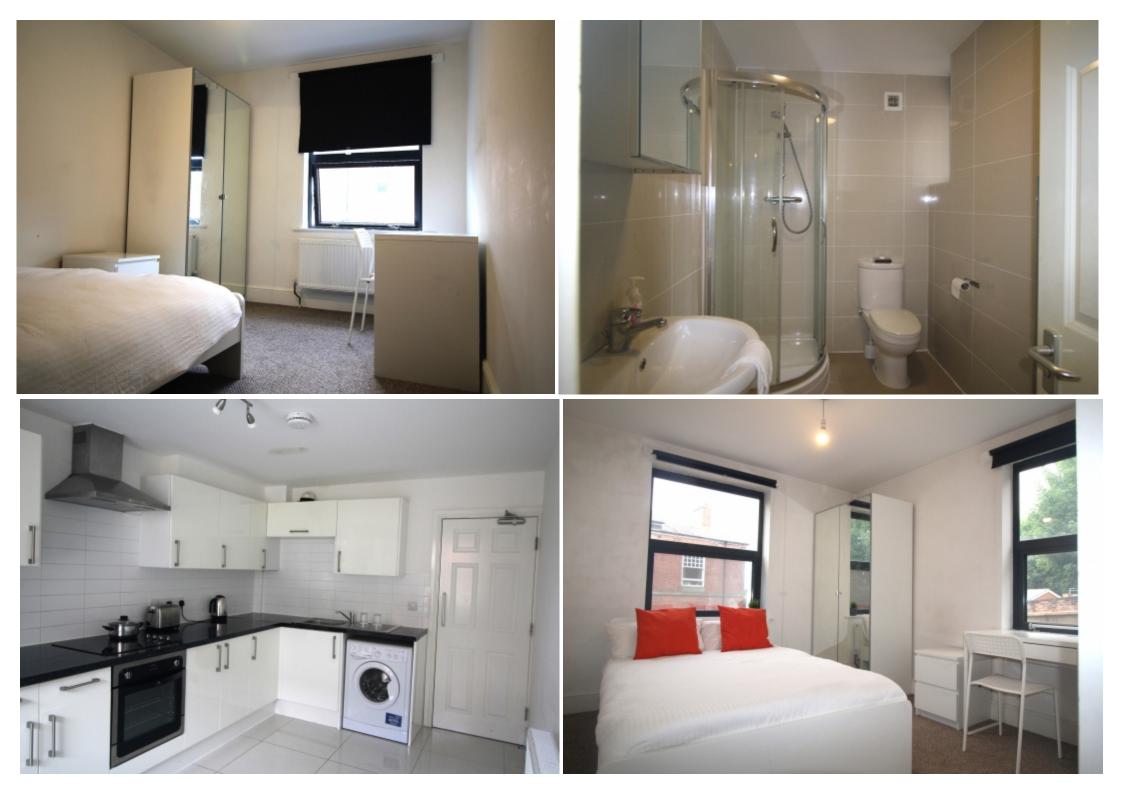

This 4 bedroom property briefly compromises of a kitchen equipt with a washing machine and dining table, as well as a separate living area. There are 4 fully furnished, large double bedrooms each with a double bed, wardrobe, and desk with chair. Finally, there is are 3 premium bathrooms, all fully tiled with showers.

Other features include central heating and double glazed windows.