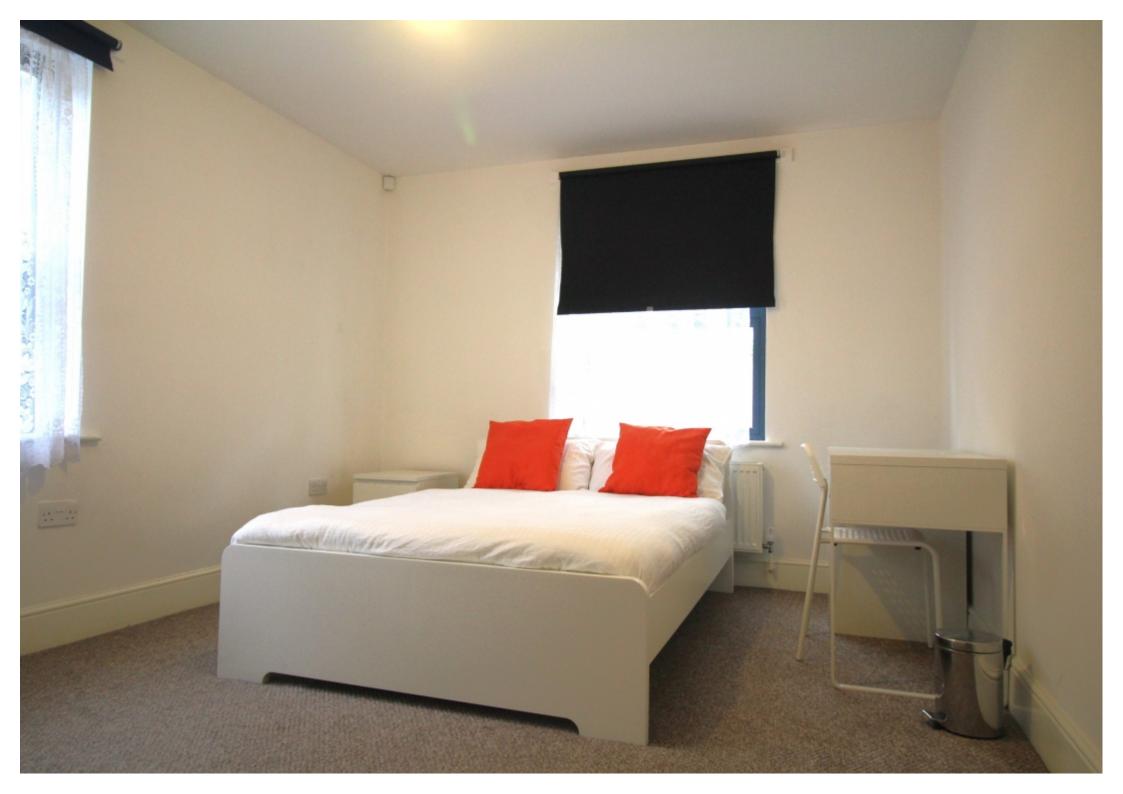

This 4 bedroom property briefly compromises of a kitchen equipt with a washing machine and dining table, as well as a separate living area. There are 4 fully furnished, large double bedrooms each with a double bed, wardrobe, and desk with chair. Finally, there is are 3 premium bathrooms, all fully tiled with showers.

Other features include central heating and double glazed windows.