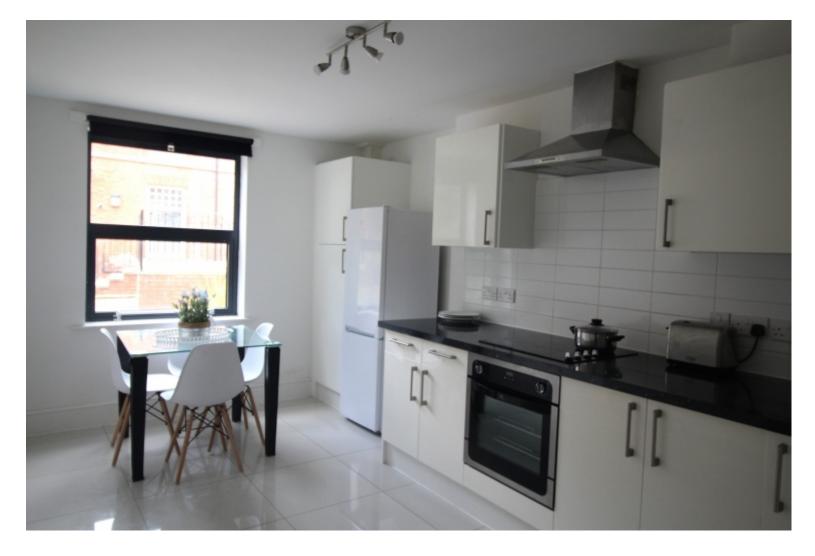

This 4 bedroom property briefly compromises of a kitchen equipt with a washing machine and dining table, as well as a separate living area. There are 4 fully furnished, large double bedrooms each with a double bed, wardrobe, and desk with chair. Finally, there is are 3 premium bathrooms, all fully tiled with showers.

Other features include central heating and double glazed windows.