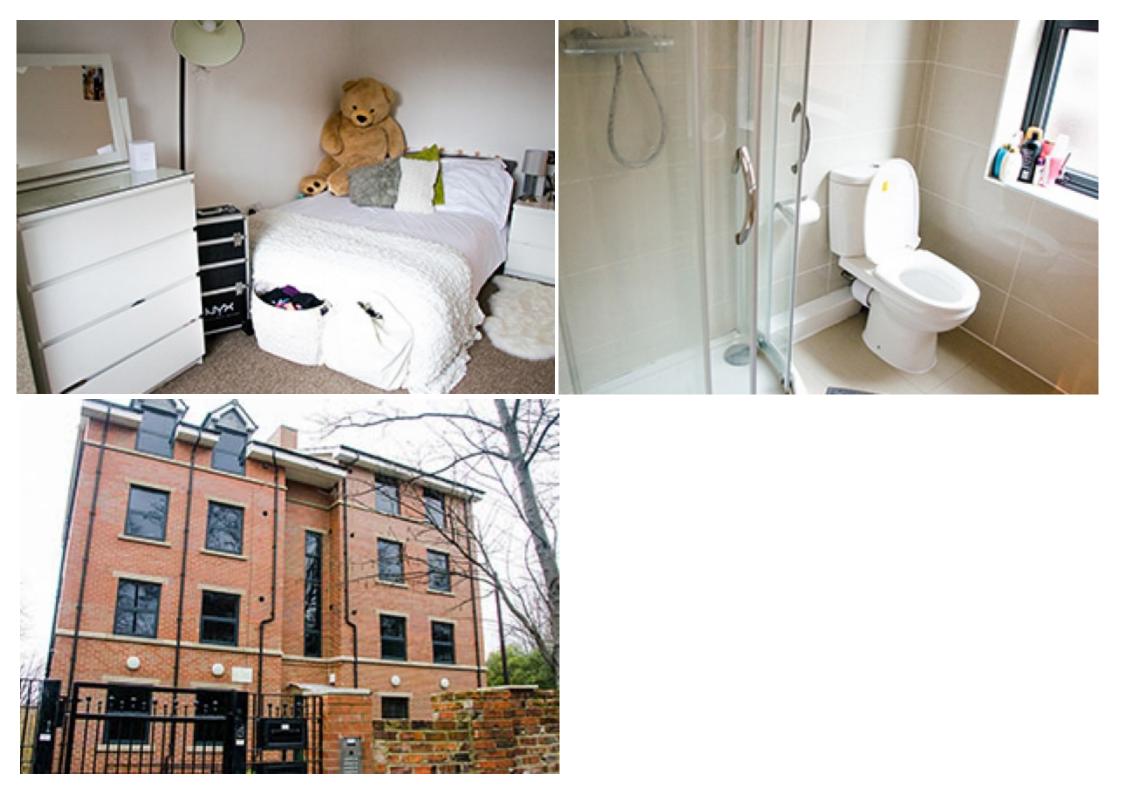

#### Property reference: 65 CR F6

- Close proximity to the University of Leeds.

- Surrounded by several shops, restaurants and bars.
- High demand- early viewings are recommended!

This 3 bedroom property briefly compromises of an open plan kitchen/living area equipt with a washing machine and dining table. There are 3 fully furnished, large double bedrooms each with a double bed, wardrobe, and desk with chair. Finally, there is a fully tiled bathroom, with a shower.

## **Key Features**

- Available for 25/26Academic Year
- Newly Refurbsihed

- Highly Recomended
- Gated Building