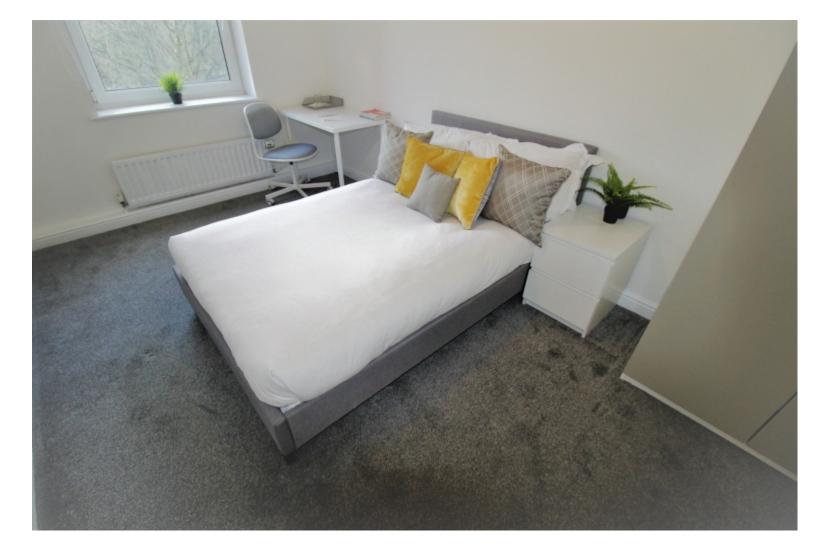

This 3 bedroom property briefly compromises of a kitchen/living area equipt with a washing machine and dining table. There are 3 fully furnished, large double bedrooms each with a double bed, wardrobe, and desk with chair. Finally, there is a premium bathroom, fully tiled with a shower.

The apartment itself is fully carpeted throughout, with central heating and double glazed windows.

This property is priced at £130.00 per person per week. It is inclusive of gas, water, electricity and complimentary Wi-Fi.