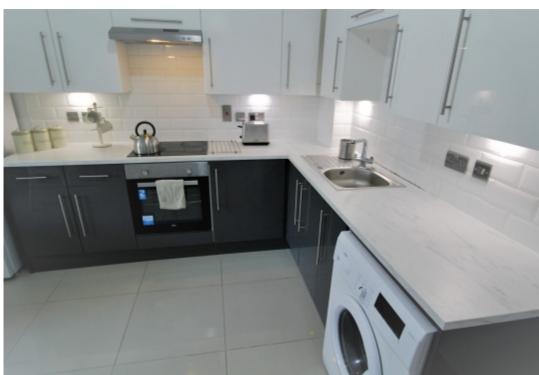

This 3 bedroom property briefly compromises of a kitchen/living area equipt with a washing machine and dining table. There are 3 fully furnished, large double bedrooms each with a double bed, wardrobe, and desk with chair. Finally, there is a premium bathroom, fully tiled with a shower.