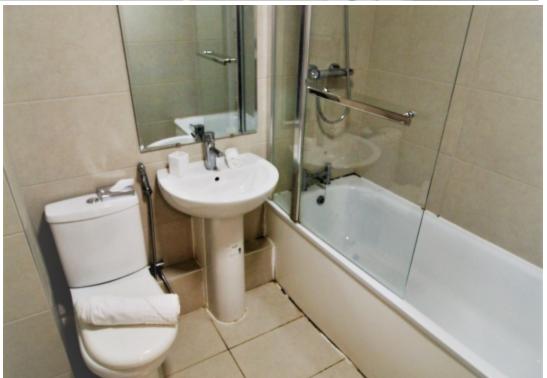

This 3 bedroom property briefly compromises of a kitchen/living area equipt with a washing machine and dining table. There are 3 fully furnished, large double bedrooms each with a double bed, wardrobe, and desk with chair. Finally, there is a premium bathroom, fully tiled with a shower.