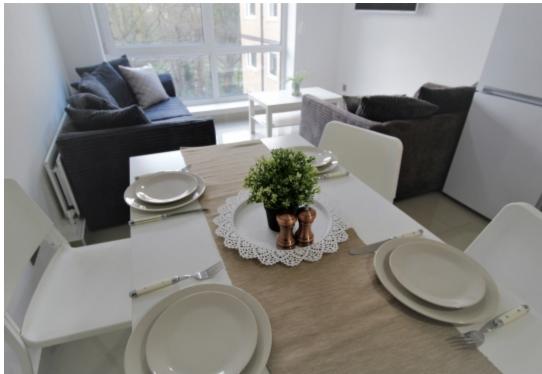

This 3 bedroom property briefly compromises of a kitchen/living area equipt with a washing machine and dining table. There are 3 fully furnished, large double bedrooms each with a double bed, wardrobe, and desk with chair. Finally, there is a premium bathroom, fully tiled with a shower.

The apartment itself is fully carpeted throughout, with central heating and double glazed windows.

This property is priced at £130.00 per person per week. It is inclusive of gas, water, electricity and complimentary Wi-Fi.