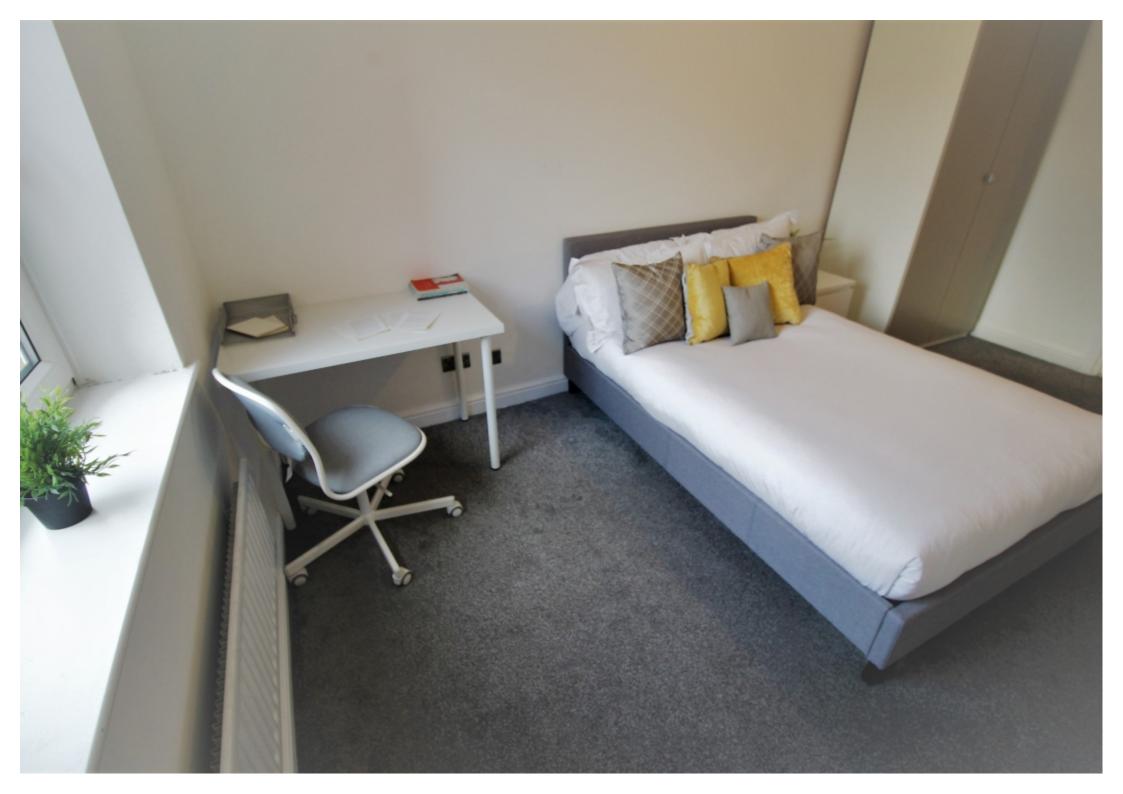

This 3 bedroom property briefly compromises of a kitchen/living area equipt with a washing machine and dining table. There are 3 fully furnished, large double bedrooms each with a double bed, wardrobe, and desk with chair. Finally, there is a premium bathroom, fully tiled with a shower.

The apartment itself is fully carpeted throughout, with central heating and double glazed windows.

This property is priced at £130.00 per person per week. It is inclusive of gas, water, electricity and complimentary Wi-Fi.