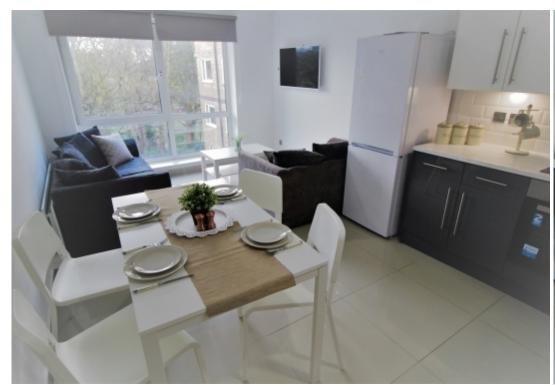

This 3 bedroom property briefly compromises of a kitchen/living area equipt with a washing machine and dining table. There are 3 fully furnished, large double bedrooms each with a double bed, wardrobe, and desk with chair. Finally, there is a premium bathroom, fully tiled with a shower.