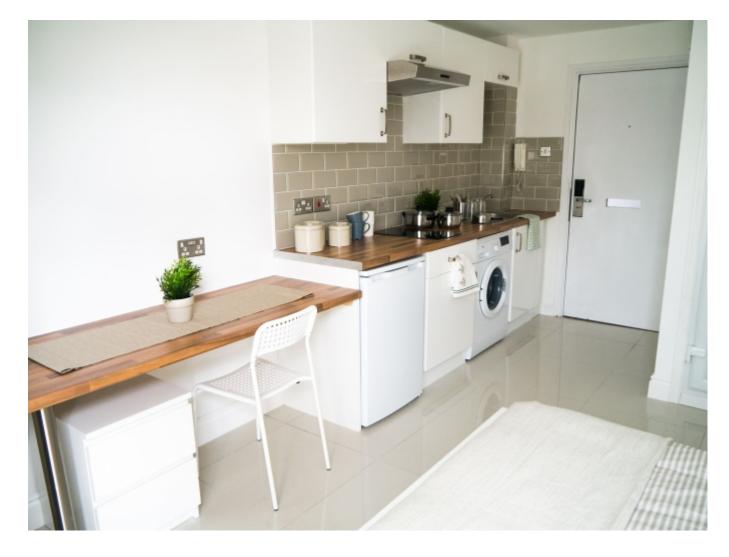

This studio property briefly compromises of a fully fitted kitchen, equipt with a washing machine. The studio also includes a double bed, wardrobe and desk with chair. Finally, there is a fully tiled ensuite shower room.

Other features of this property include central heating and double-glazed windows.