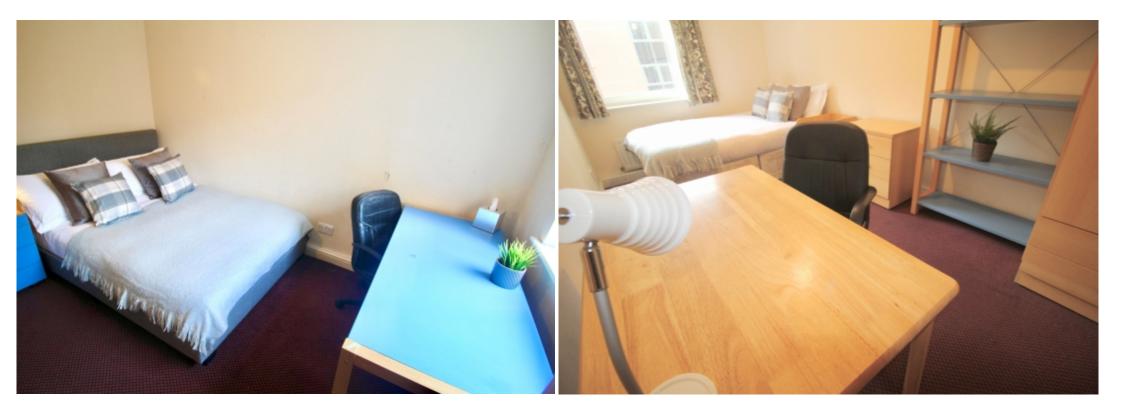

This 2 bedroom property briefly compromises of a kitchen/living area equipt with a washing machine. There are 2 fully furnished, large double bedrooms each with a double bed, wardrobe, and desk with chair. Finally, there is a fully tiled bathroom, with a shower.

Other features include central heating and double glazed windows.

This property is priced at £130.00 per person per week. It is inclusive of gas, water, electricity and complimentary Wi-Fi.

\*Please note all photos are a representation of the property, and viewing is required to see the exact layout and size.