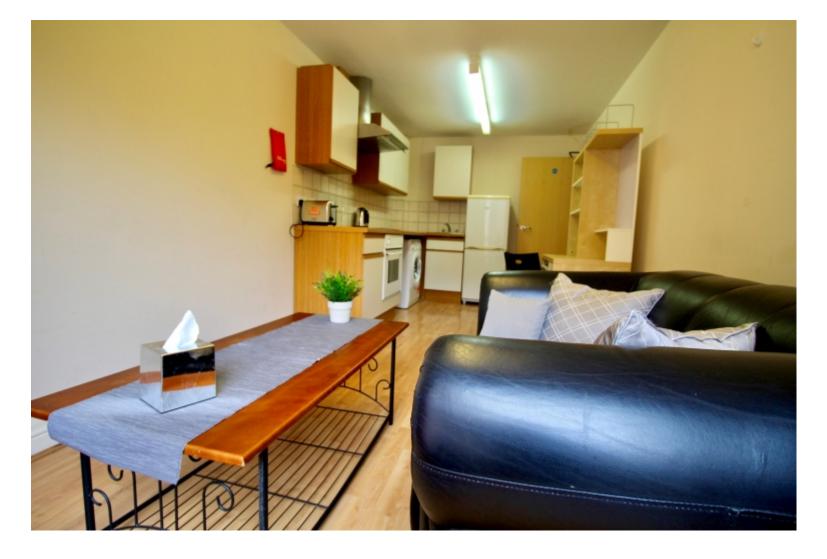

## **Property Description**

Property Ref: 7 SP BILLS INCLUSIVE- GAS, WATER, ELECTRICITY & COMPLEMENTARY WI-FI! CLOSE TO UNIVERSITY- CALL OUR OFFICE TODAY! A two bedroom apartment in a highly sought after location, directly opposite the School Of Chemical and Process Engineering.

This 2 bedroom property briefly compromises of a kitchen/living area equipt with a washing machine. There are 2 fully furnished, large double bedrooms each with a double bed, wardrobe, and desk with chair. Finally, there is a fully tiled bathroom, with a shower.

Other features include central heating and double glazed windows.

This property is priced at £130.00 per person per week. It is inclusive of gas, water, electricity and complimentary Wi-Fi.

\*Please note all photos are a representation of the property, and viewing is required to see the exact layout and size.