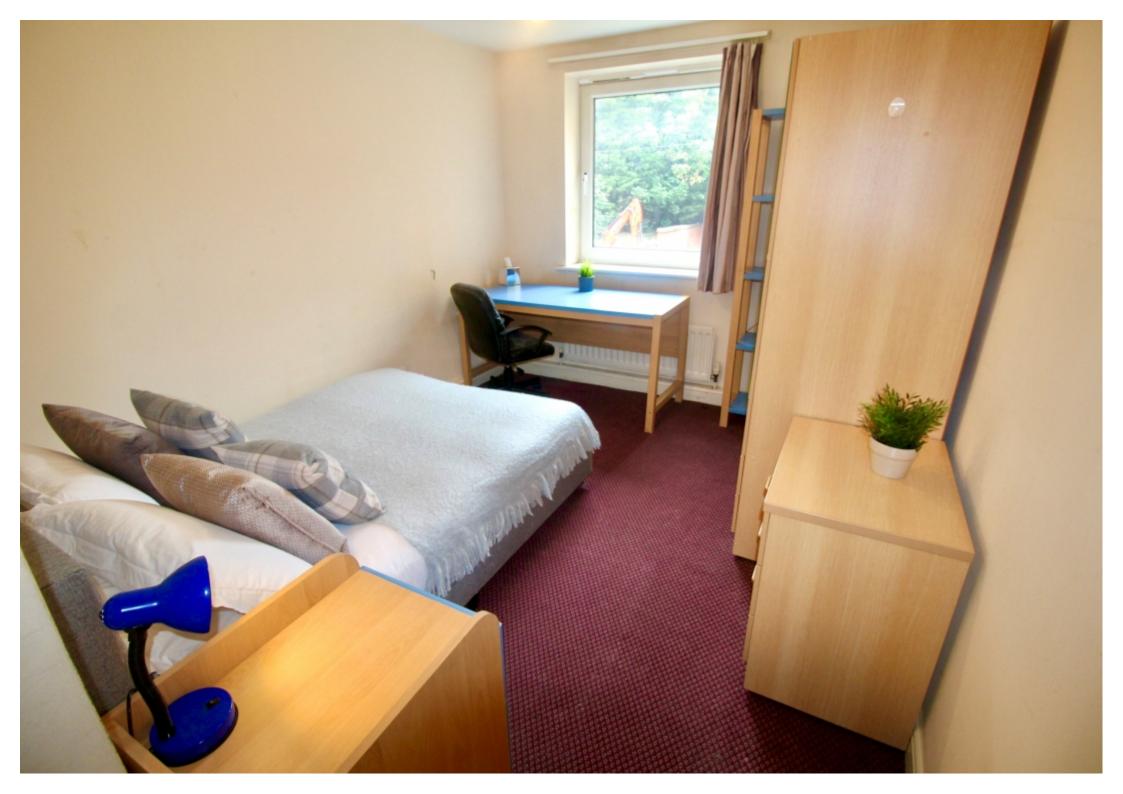

This 2 bedroom property briefly compromises of a kitchen/living area equipt with a washing machine. There are 2 fully furnished, large double bedrooms each with a double bed, wardrobe, and desk with chair. Finally, there is a fully tiled bathroom, with a shower.

Other features include central heating and double glazed windows.

This property is priced at £130.00 per person per week. It is inclusive of gas, water, electricity and complimentary Wi-Fi.

\*Please note all photos are a representation of the property, and viewing is required to see the exact layout and size.