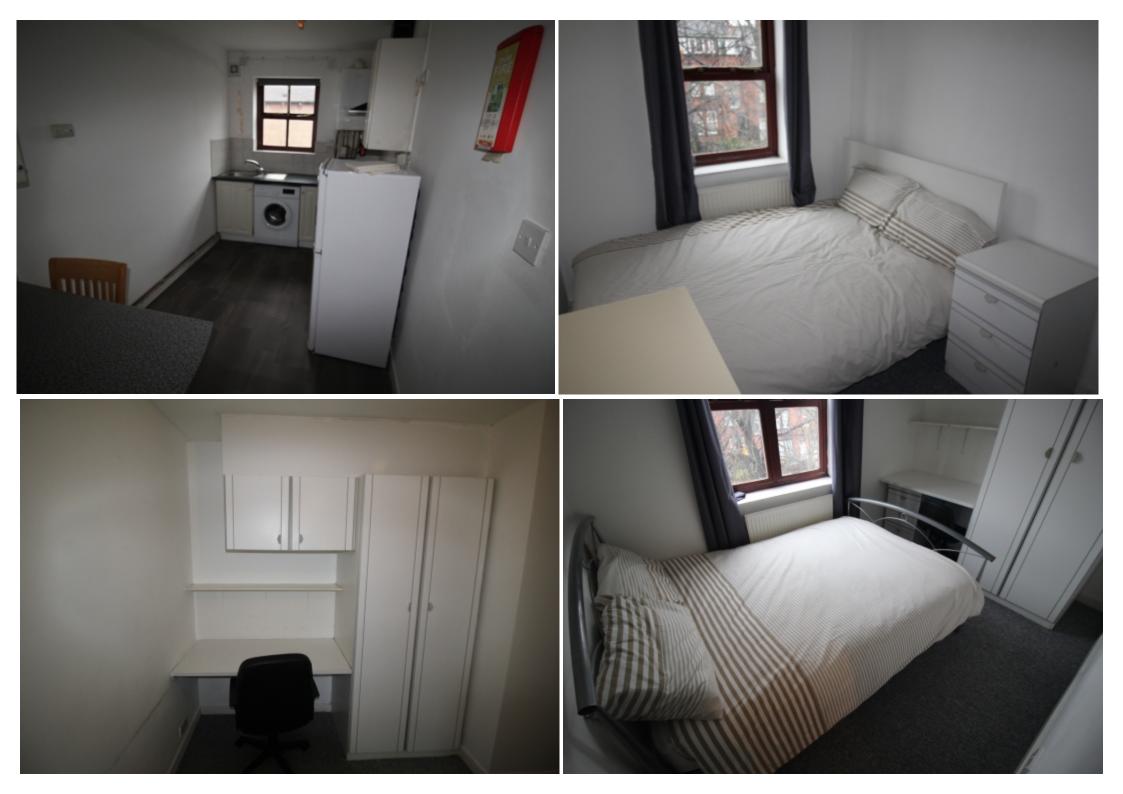

#### Property reference: 158A WR F12

- Close proximity to the University of Leeds.

- Surrounded by several shops, restaurants and bars.
- Early viewings are recommended!

This 2 bedroom property briefly compromises of a fully fitted kitchen equipt with a washing machine and breakfast bar, as well as a separate lounge area. There are 2 double bedrooms, both fully furnished with a double bed, wardrobe and desk with chair. Finally, there is a fully tiled bathroom with a shower.