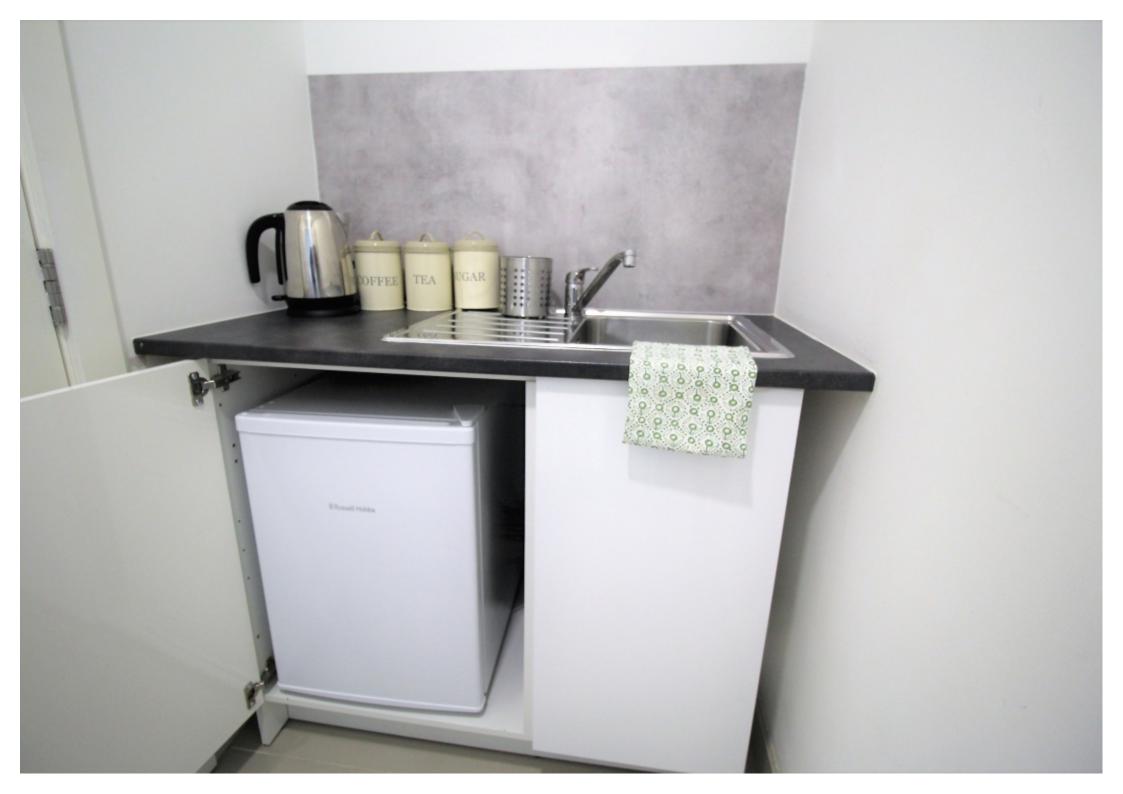

This 3 bedroom property briefly compromises of a kitchen/living area equipt with a washing machine, dining table and TV. There are 3 fully furnished, large double bedrooms each with a double bed, wardrobe, desk with chair and kitchenettes. Finally, there are three premium ensuite bathrooms, fully tiled with showers.