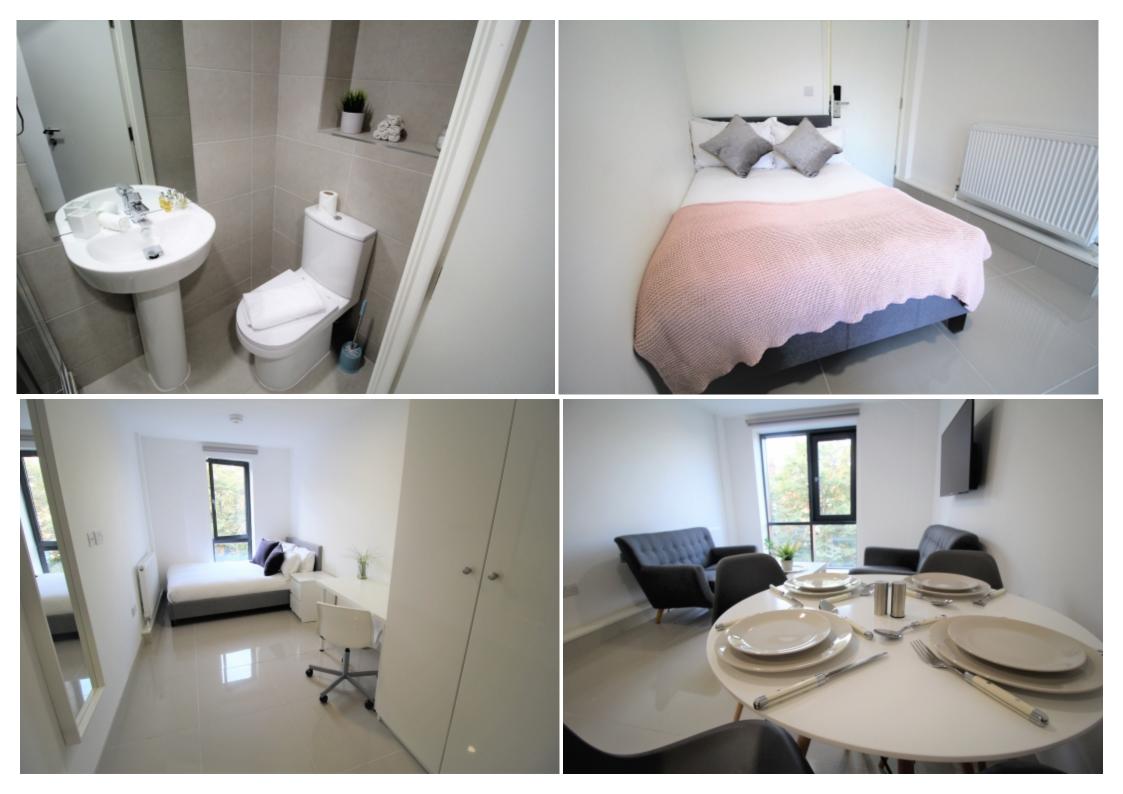

This 3 bedroom property briefly compromises of a kitchen/living area equipt with a washing machine, dining table and TV. There are 3 fully furnished, large double bedrooms each with a double bed, wardrobe, desk with chair and kitchenettes. Finally, there are three premium ensuite bathrooms, fully tiled with showers.

The apartment itself is fully tiled throughout, with central heating and double glazed windows.

This property is priced at £159 per person per week. It is inclusive of gas, water, electricity and complimentary Wi-Fi.