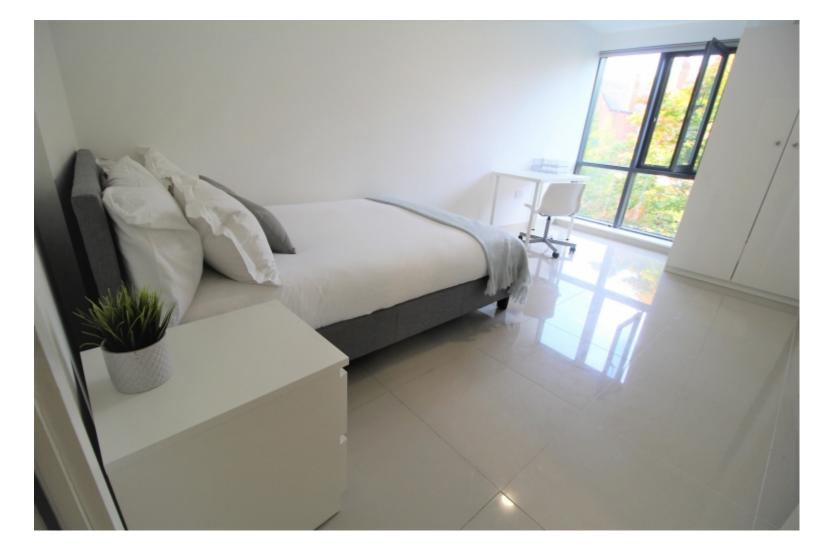

This 3 bedroom property briefly compromises of a kitchen/living area equipt with a washing machine, dining table and TV. There are 3 fully furnished, large double bedrooms each with a double bed, wardrobe, desk with chair and kitchenettes. Finally, there are three premium ensuite bathrooms, fully tiled with showers.

The apartment itself is fully tiled throughout, with central heating and double glazed windows.

This property is priced at £159 per person per week. It is inclusive of gas, water, electricity and complimentary Wi-Fi.