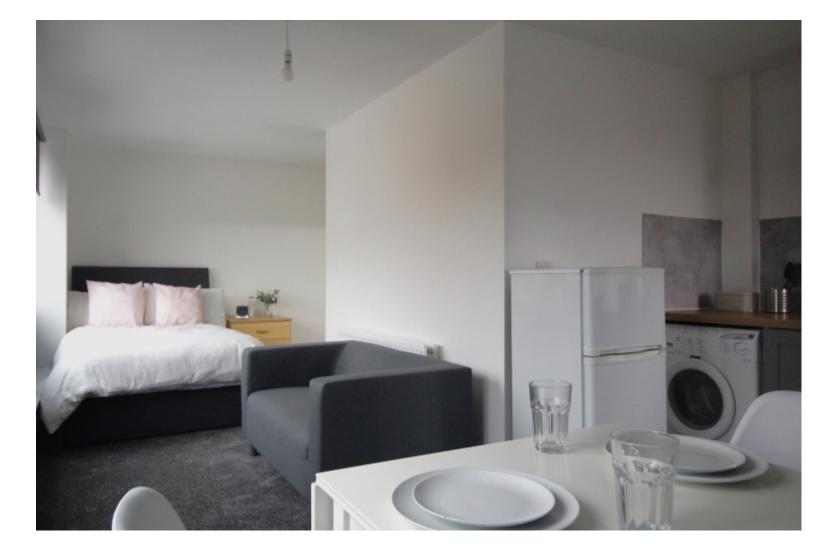

#### **Property reference: 18D WM**

- Newly refurbished and modern
- Close proximity to the University of Leeds.
- Surrounded by several shops, restaurants and bars.
- Early viewings are recommended!

This studio property briefly compromises of a fully fitted kitchen, equipt with a washing machine. The studio also includes a double bed, wardrobe and desk with chair. Finally, there is a fully tiled bathroom with a shower.

The apartment itself is fully carpeted throughout, with central heating and double glazed windows.

This property is priced at £190 per person per week. It is inclusive of gas, water, electricity and complimentary Wi-Fi.