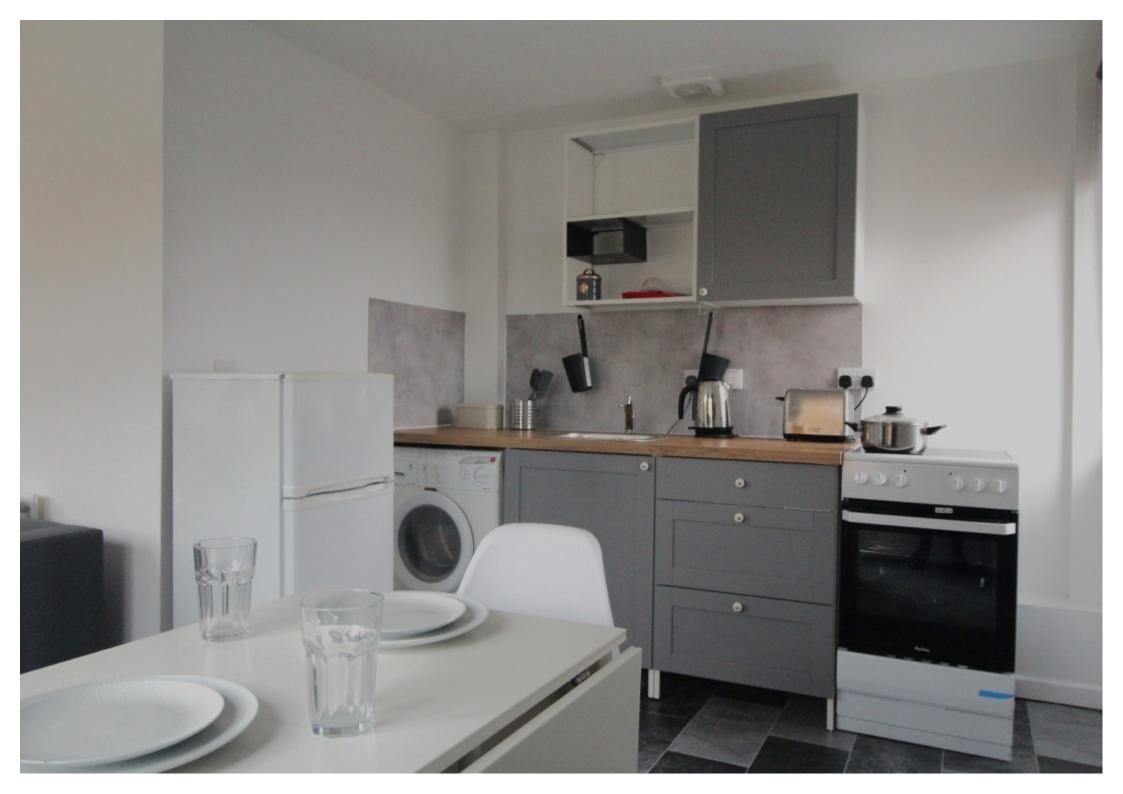

#### **Property reference: 18D WM**

- Newly refurbished and modern
- Close proximity to the University of Leeds.
- Surrounded by several shops, restaurants and bars.
- Early viewings are recommended!

This studio property briefly compromises of a fully fitted kitchen, equipt with a washing machine. The studio also includes a double bed, wardrobe and desk with chair. Finally, there is a fully tiled bathroom with a shower.

The apartment itself is fully carpeted throughout, with central heating and double glazed windows.

This property is priced at £190 per person per week. It is inclusive of gas, water, electricity and complimentary Wi-Fi.