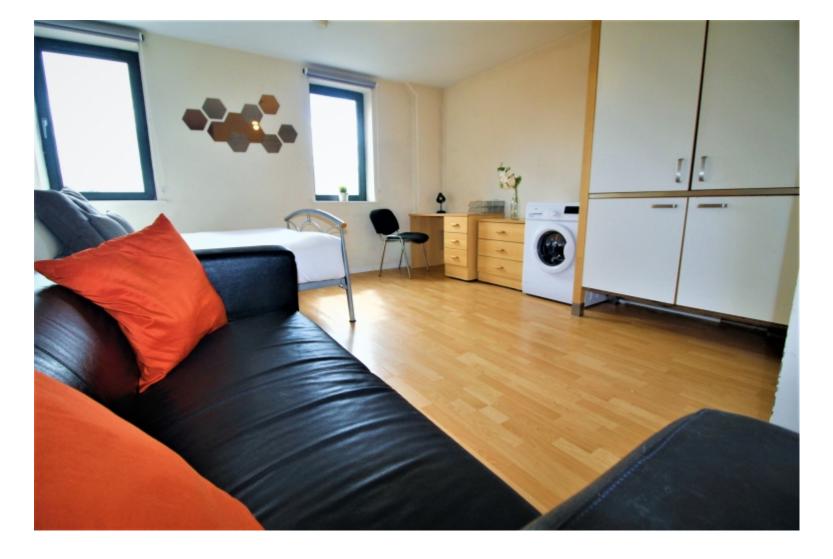

#### **Property reference: 19A WM**

- Close proximity to the University of Leeds.
- Surrounded by several shops, restaurants and bars.
- Early viewings are recommended!

This studio property briefly compromises of a kitchenette, equipt with a washing machine. The studio also includes a double bed, wardrobe and desk with chair. Finally, there is a fully tiled bathroom with a shower.

Other features of this property include central heating and double-glazed windows.

This property is priced at £174.00 per person per week, making the full rental amount£756.00 per calendar month. It is inclusive of gas, water, electricity and complimentary Wi-Fi.