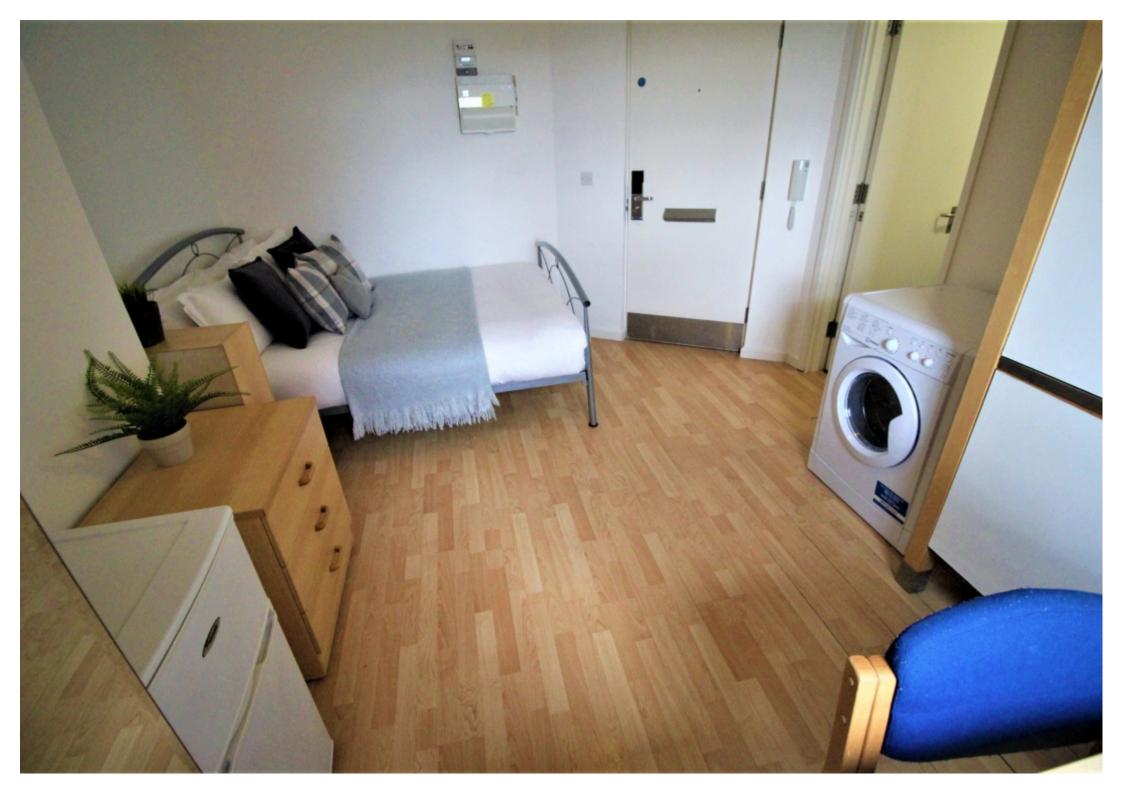

#### **Property reference: 19B WM**

- Close proximity to the University of Leeds.
- Surrounded by several shops, restaurants and bars.
- Early viewings are recommended!

This studio property briefly compromises of a kitchenette, equipt with a washing machine. The studio also includes a double bed, wardrobe and desk with chair. Finally, there is a fully tiled bathroom with a shower.

Other features of this property include central heating and double-glazed windows.

This property is priced at £166 per person per week. It is inclusive of gas, water, electricity and complimentary Wi-Fi.