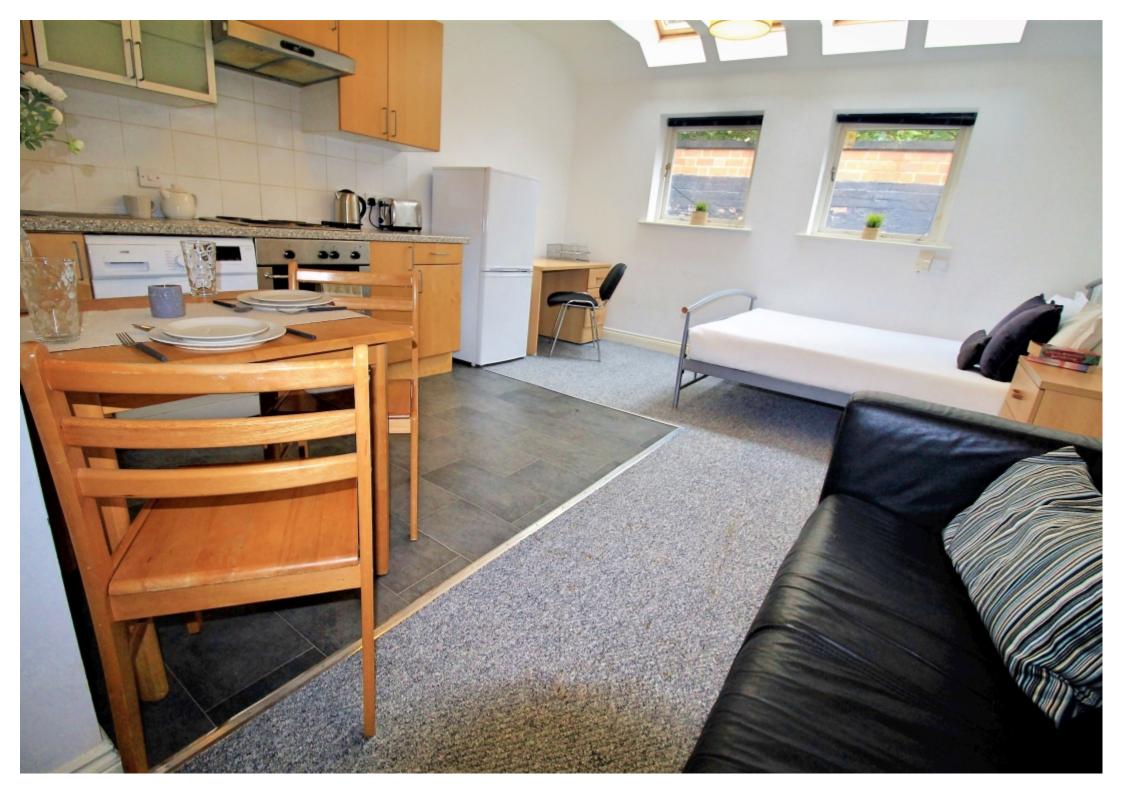

#### **Property reference: 221 WHS F14**

- Easy access to universities and local amenities.
- Surrounded by several shops, restaurants and bars.
- Early viewings are recommended!

This studio property briefly compromises of a fully fitted kitchen, equipt with a washing machine. The studio also includes a double bed, wardrobe and desk with chair. Finally, there is a fully tiled bathroom with a bath and shower.

Other features of this property include central heating and double-glazed windows.

This property is priced at £144 per person per week. It is inclusive of gas, water, electricity and complimentary Wi-Fi.