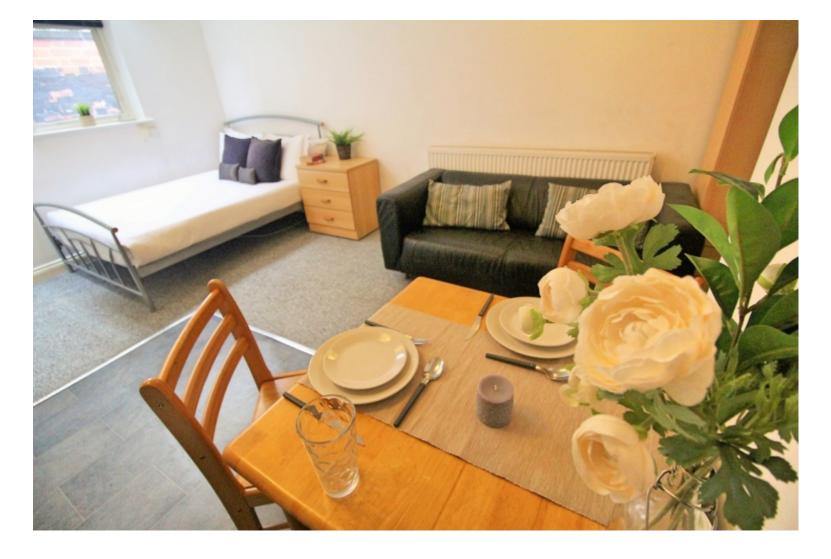

#### **Property reference: 221 WHS F14**

- Easy access to universities and local amenities.
- Surrounded by several shops, restaurants and bars.
- Early viewings are recommended!

This studio property briefly compromises of a fully fitted kitchen, equipt with a washing machine. The studio also includes a double bed, wardrobe and desk with chair. Finally, there is a fully tiled bathroom with a bath and shower.

Other features of this property include central heating and double-glazed windows.

This property is priced at £144 per person per week. It is inclusive of gas, water, electricity and complimentary Wi-Fi.