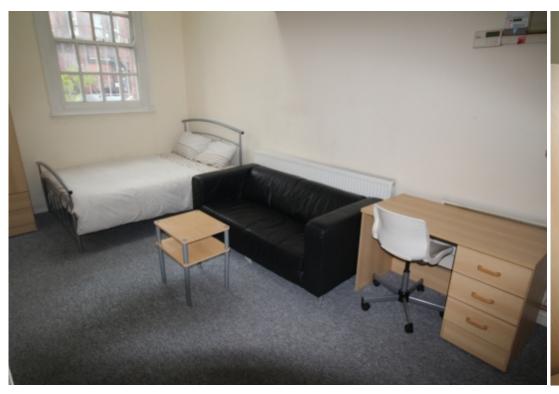

#### **Property reference: 221 WHS F2**

- Easy access to universities and local amenities.
- Surrounded by several shops, restaurants and bars.
- Early viewings are recommended!

This studio property briefly compromises of a fully fitted kitchen, equipt with a washing machine. The studio also includes a double bed, wardrobe and desk with chair. Finally, there is a fully tiled bathroom with a bath and shower.