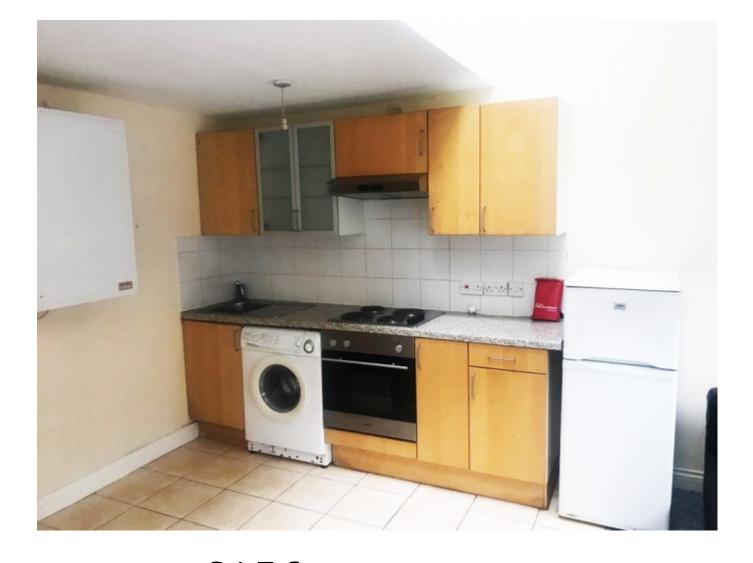

#### **Property reference: 221 WHS F2**

- Easy access to universities and local amenities.
- Surrounded by several shops, restaurants and bars.
- Early viewings are recommended!

This studio property briefly compromises of a fully fitted kitchen, equipt with a washing machine. The studio also includes a double bed, wardrobe and desk with chair. Finally, there is a fully tiled bathroom with a bath and shower.

Other features of this property include central heating and double-glazed windows.

This property is priced at £156 per person per week. It is inclusive of gas, water, electricity and complimentary Wi-Fi.