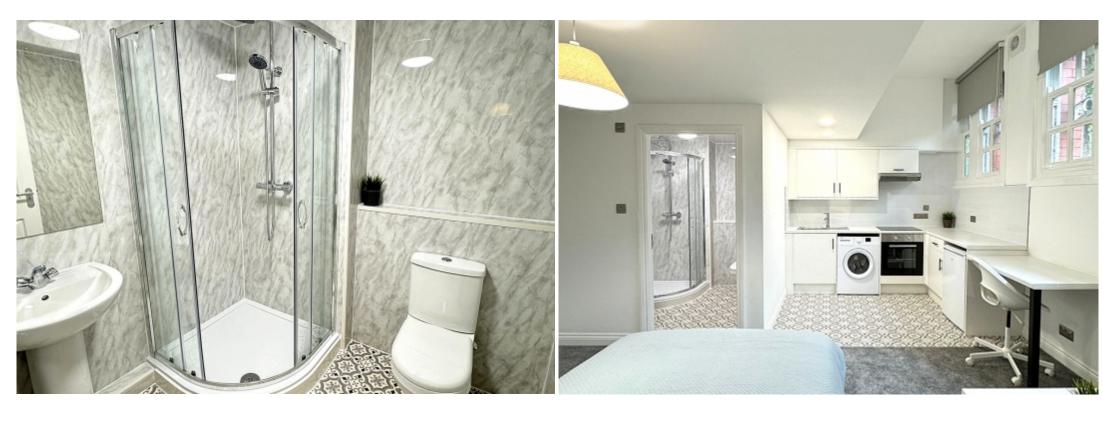

There is a fully furnished apartment with a double bed and ensuite. Finally, there is a fully tiled bathroom with a shower.

The apartment itself is carpetted throughout, with central heating and double glazed windows.