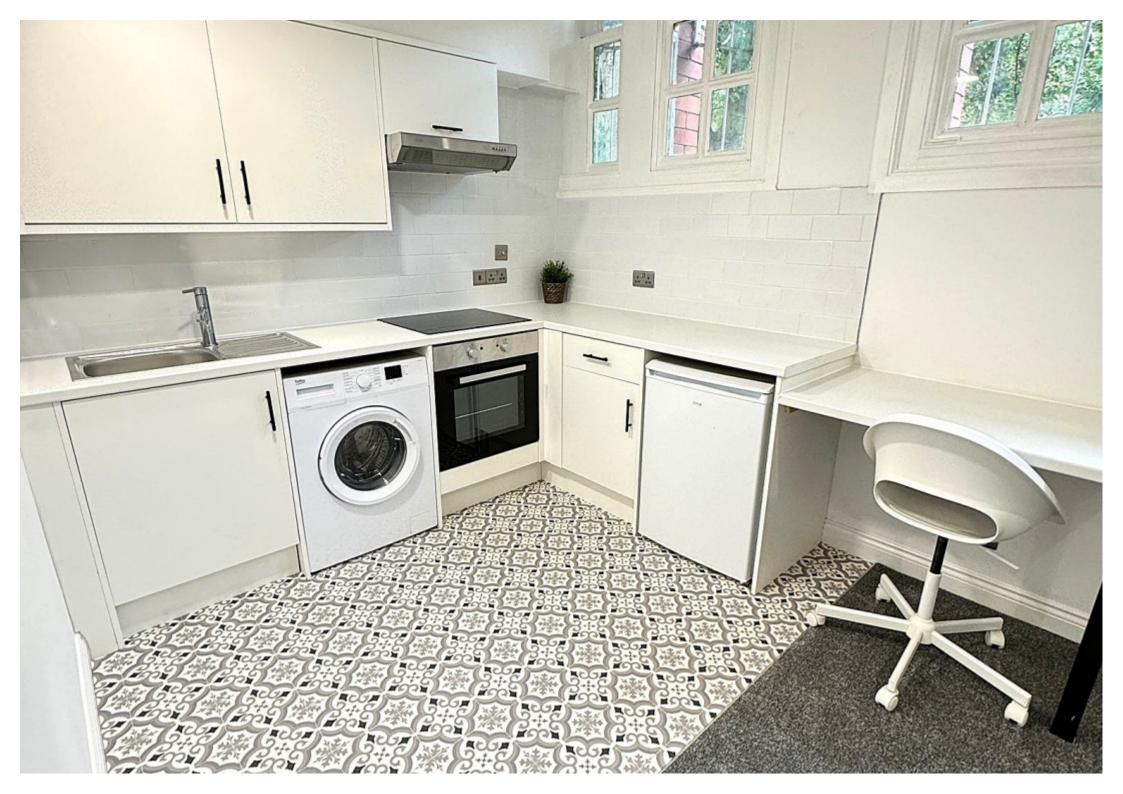

#### **Property reference: 221 WHS F6**

- -Newly refurbished and modern
- Surrounded by several shops, restaurants and bars.
- Early viewings are recommended!

This premium 1 Bedroom Apartment has an open plan living area including a double sofa and dining table with a newly refurbished kitchen.