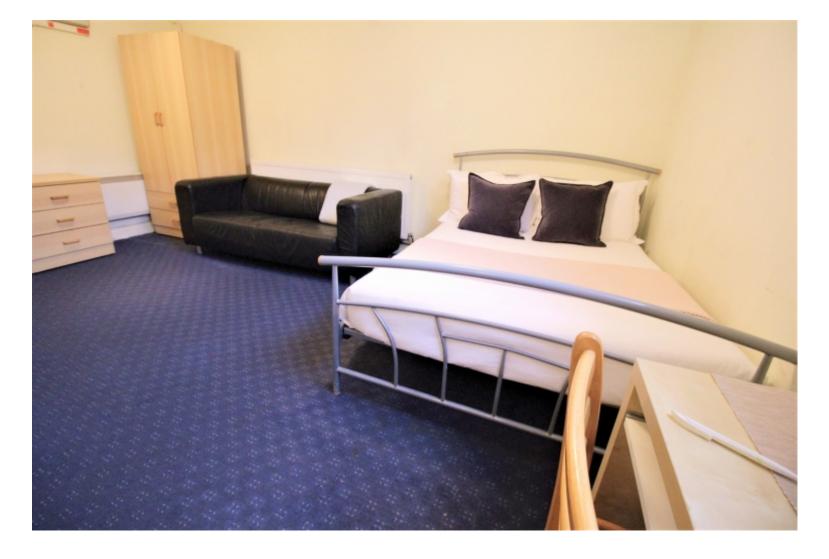

#### **Property reference: 221 WHS F9**

- Easy access to universities and local amenities.
- Surrounded by several shops, restaurants and bars.
- Early viewings are recommended!

This studio property briefly compromises of a fully fitted kitchen, equipt with a washing machine. The studio also includes a double bed, wardrobe and desk with chair. Finally, there is a fully tiled bathroom with a bath and shower.

Other features of this property include central heating and double-glazed windows.

This property is priced at £142 per person per week. It is inclusive of gas, water, electricity and complimentary Wi-Fi.