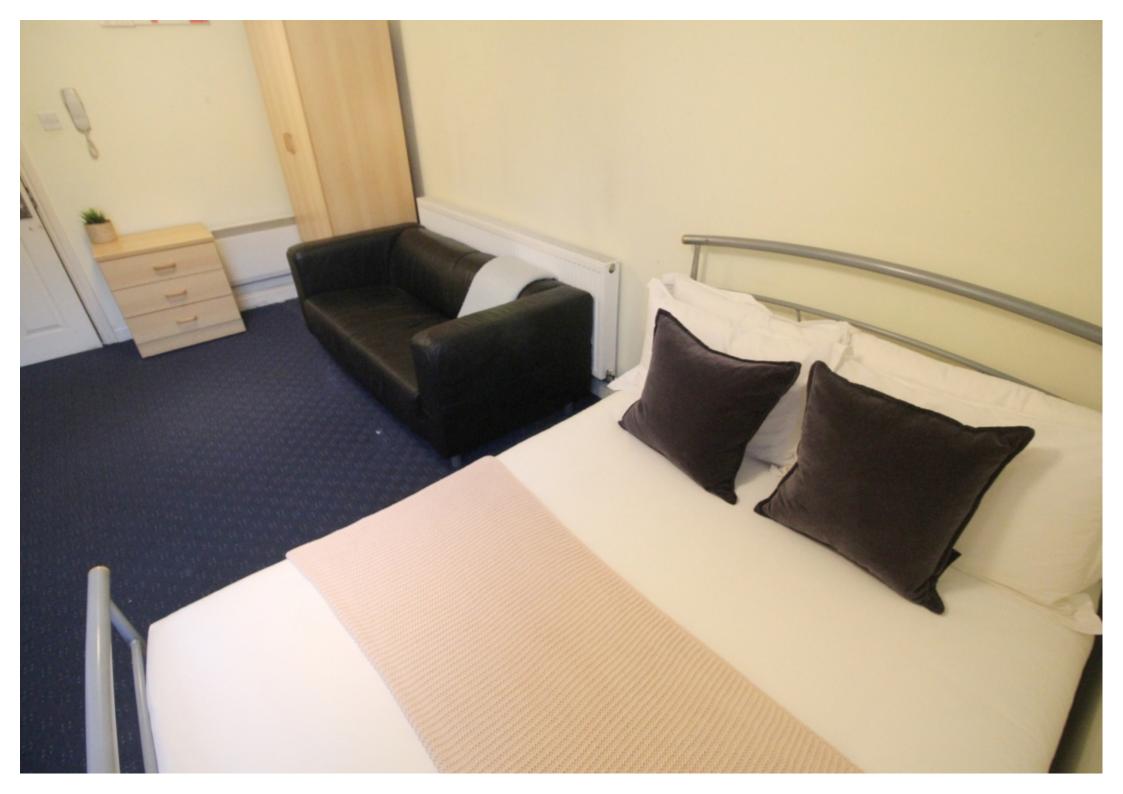

#### **Property reference: 221 WHS F9**

- Easy access to universities and local amenities.
- Surrounded by several shops, restaurants and bars.
- Early viewings are recommended!

This studio property briefly compromises of a fully fitted kitchen, equipt with a washing machine. The studio also includes a double bed, wardrobe and desk with chair. Finally, there is a fully tiled bathroom with a bath and shower.

Other features of this property include central heating and double-glazed windows.

This property is priced at £142 per person per week. It is inclusive of gas, water, electricity and complimentary Wi-Fi.