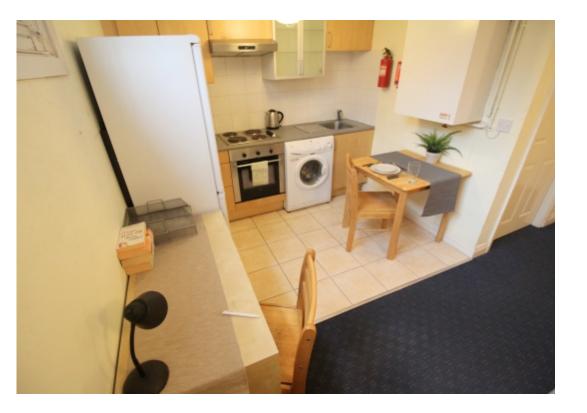

#### **Property reference: 221 WHS F9**

- Easy access to universities and local amenities.
- Surrounded by several shops, restaurants and bars.
- Early viewings are recommended!

This studio property briefly compromises of a fully fitted kitchen, equipt with a washing machine. The studio also includes a double bed, wardrobe and desk with chair. Finally, there is a fully tiled bathroom with a bath and shower.