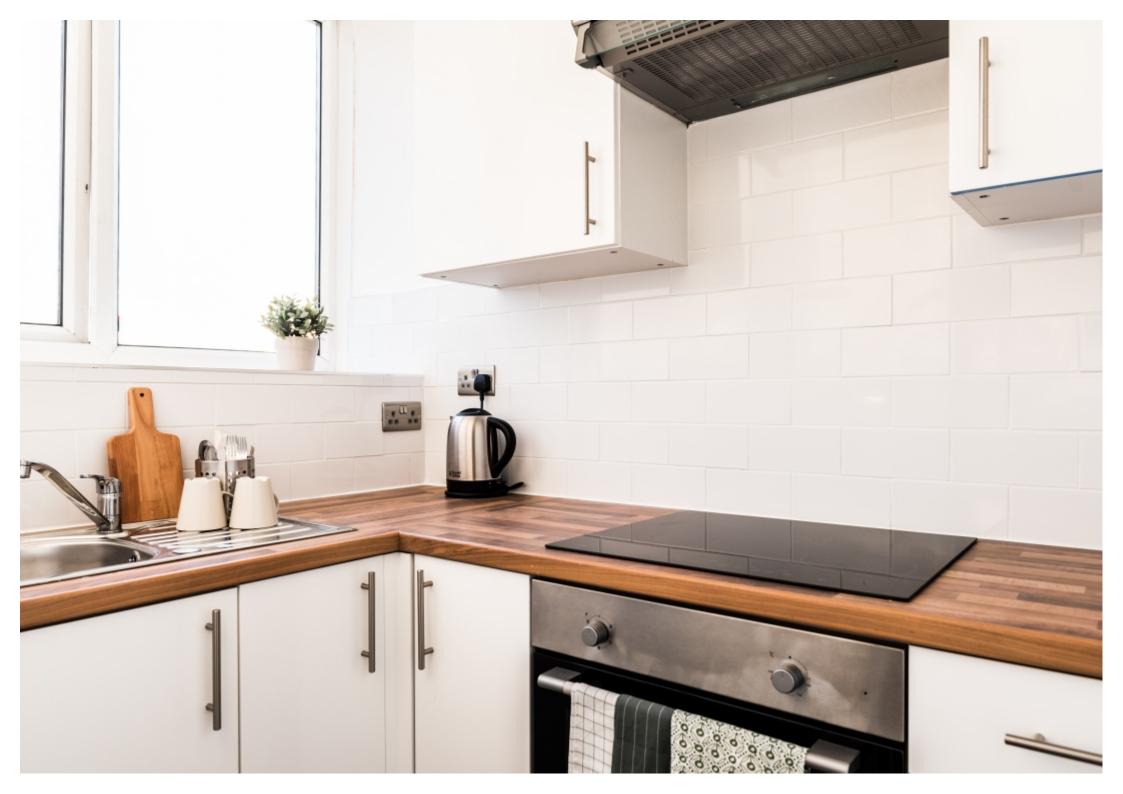

This studio property briefly compromises of a fully fitted kitchen equipt with a washing machine. The bedroom area is fully furnished with a double bed, wardrobe and desk with chair. Finally, there is a fully tiled bathroom with a shower.

Other features of this property include central heating and double-glazed windows.

This property is priced at £170 per person per week. It is inclusive of gas, water, electricity and complimentary Wi-Fi.