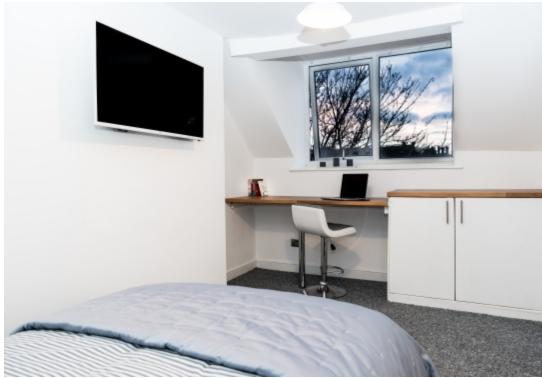

This studio property briefly compromises of a fully fitted kitchen equipt with a washing machine. The bedroom area is fully furnished with a double bed, wardrobe and desk with chair. Finally, there is a fully tiled bathroom with a shower.

Other features of this property include central heating and double-glazed windows.

This property is priced at £170 per person per week. It is inclusive of gas, water, electricity and complimentary Wi-Fi.