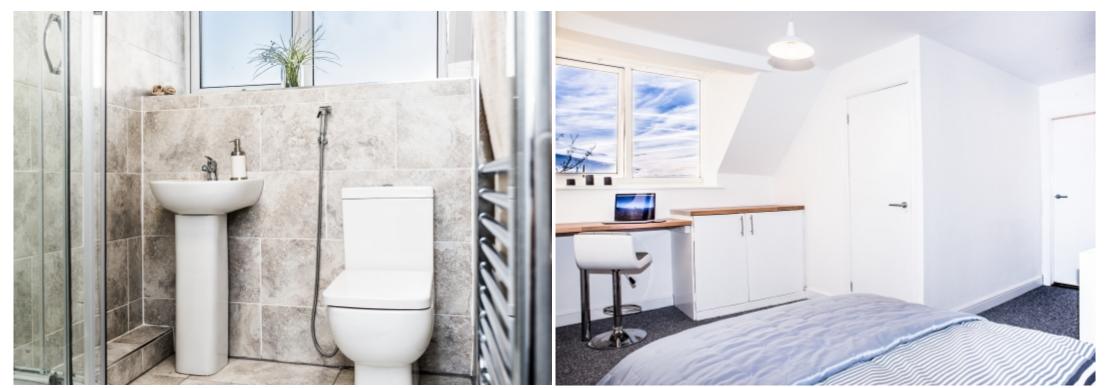

This studio property briefly compromises of a fully fitted kitchen equipt with a washing machine. The bedroom area is fully furnished with a double bed, wardrobe and desk with chair. Finally, there is a fully tiled bathroom with a shower.

Other features of this property include central heating and double-glazed windows.

This property is priced at £170 per person per week. It is inclusive of gas, water, electricity and complimentary Wi-Fi.