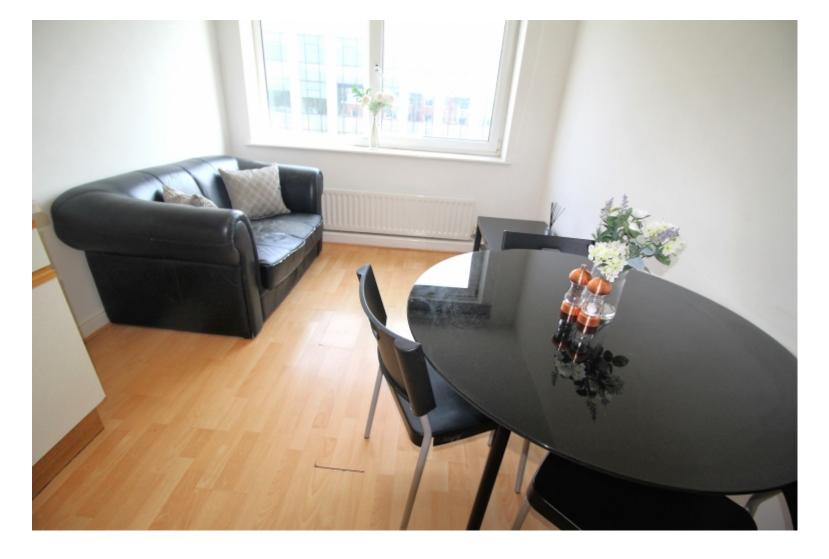

This 2 bedroom property briefly compromises of a kitchen/living area equipt with a washing machine. There are 2 fully furnished, large double bedrooms each with a double bed, wardrobe, and desk with chair. Finally, there is a fully tiled bathroom, with a shower.

Other features include central heating and double glazed windows.

This property is priced at £129 per person per week. It is inclusive of gas, water, electricity and complimentary Wi-Fi.

\*Please note all photos are a representation of the property, and viewing is required to see the exact layout and size.