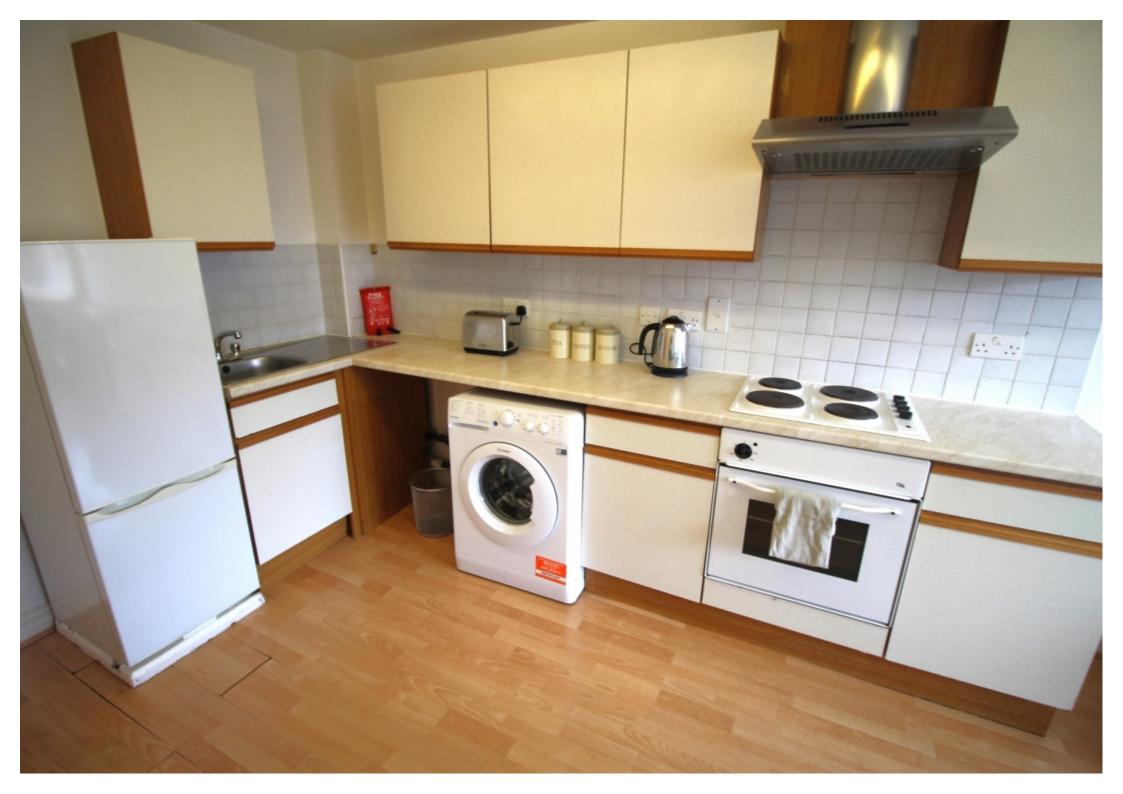

This 2 bedroom property briefly compromises of a kitchen/living area equipt with a washing machine. There are 2 fully furnished, large double bedrooms each with a double bed, wardrobe, and desk with chair. Finally, there is a fully tiled bathroom, with a shower.