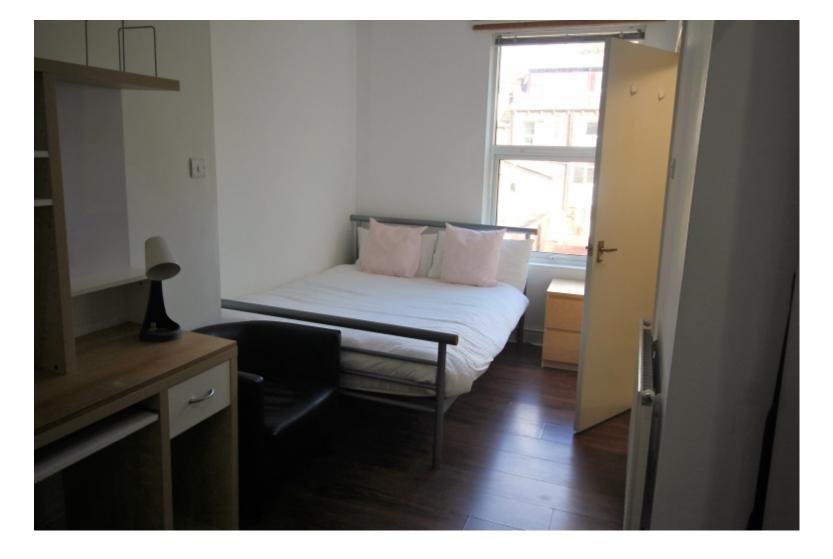

#### **Property reference: 30 KR F4**

- Close proximity to the University of Leeds.
- Surrounded by several shops, restaurants and bars.
- Early viewings are recommended!

This studio property briefly compromises of a fully fitted kitchen, equipt with a washing machine and dining table. The studio also includes a double bed, wardrobe and desk with chair. Finally, there is a fully tiled bathroom with a shower.

Other features include central heating and double glazed windows.

This property is priced at £161.00 per person per week. It is inclusive of gas, water, electricity and complimentary Wi-Fi.

\*Please note all photos are a representation of the property, and viewing is required to see the exact layout and size.