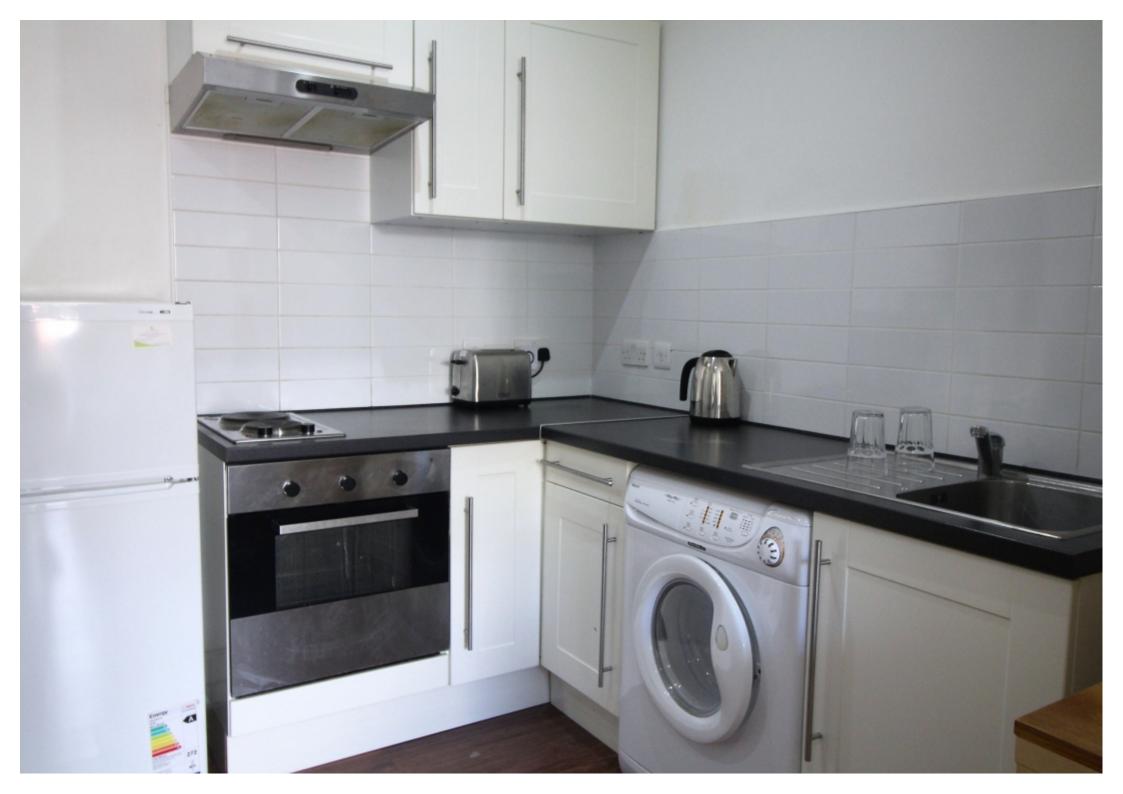

#### **Property reference: 30 KR F4**

- Close proximity to the University of Leeds.
- Surrounded by several shops, restaurants and bars.
- Early viewings are recommended!

This studio property briefly compromises of a fully fitted kitchen, equipt with a washing machine and dining table. The studio also includes a double bed, wardrobe and desk with chair. Finally, there is a fully tiled bathroom with a shower.

Other features include central heating and double glazed windows.

This property is priced at £161.00 per person per week. It is inclusive of gas, water, electricity and complimentary Wi-Fi.

\*Please note all photos are a representation of the property, and viewing is required to see the exact layout and size.