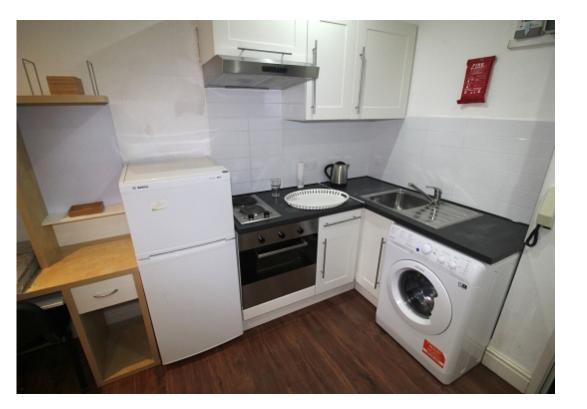

#### Property reference: 30 KR F5

- Close proximity to the University of Leeds.

- Surrounded by several shops, restaurants and bars.
- Early viewings are recommended!

This studio property briefly compromises of a fully fitted kitchen, equipt with a washing machine. The studio also includes a double bed, wardrobe and desk with chair. Finally, there is a fully tiled bathroom with a shower.