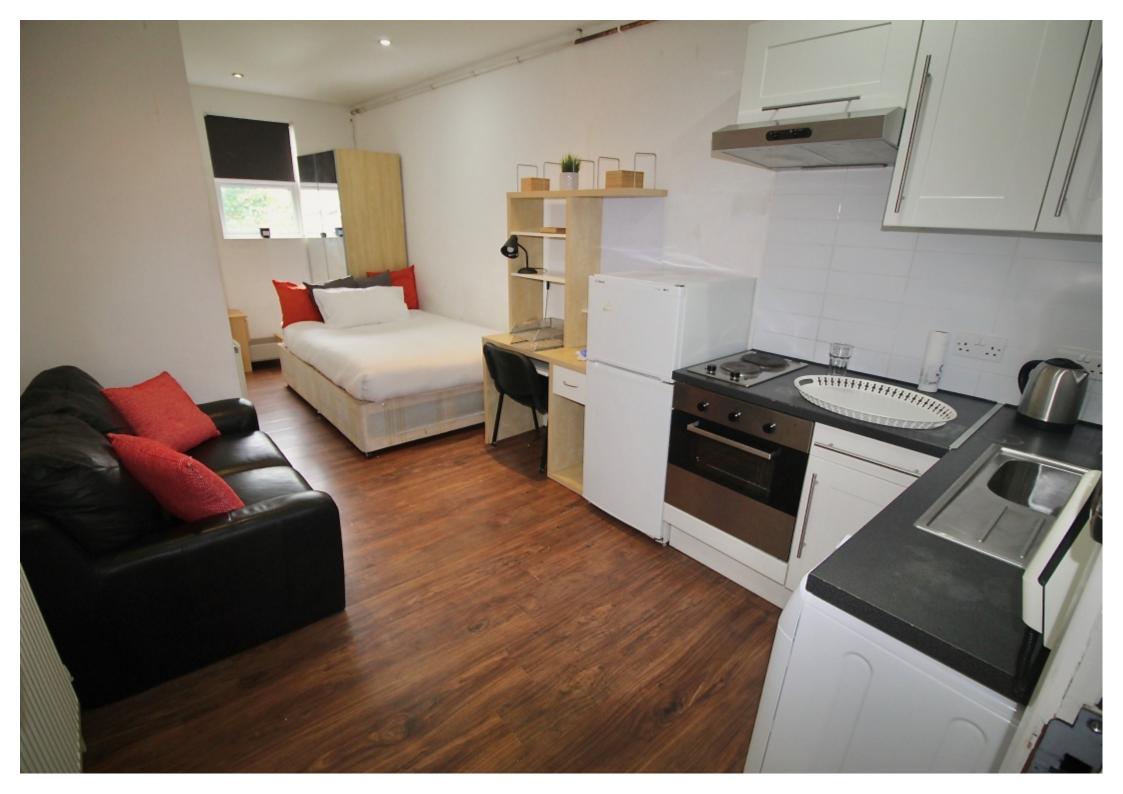

#### Property reference: 30 KR F5

- Close proximity to the University of Leeds.

- Surrounded by several shops, restaurants and bars.
- Early viewings are recommended!

This studio property briefly compromises of a fully fitted kitchen, equipt with a washing machine. The studio also includes a double bed, wardrobe and desk with chair. Finally, there is a fully tiled bathroom with a shower.