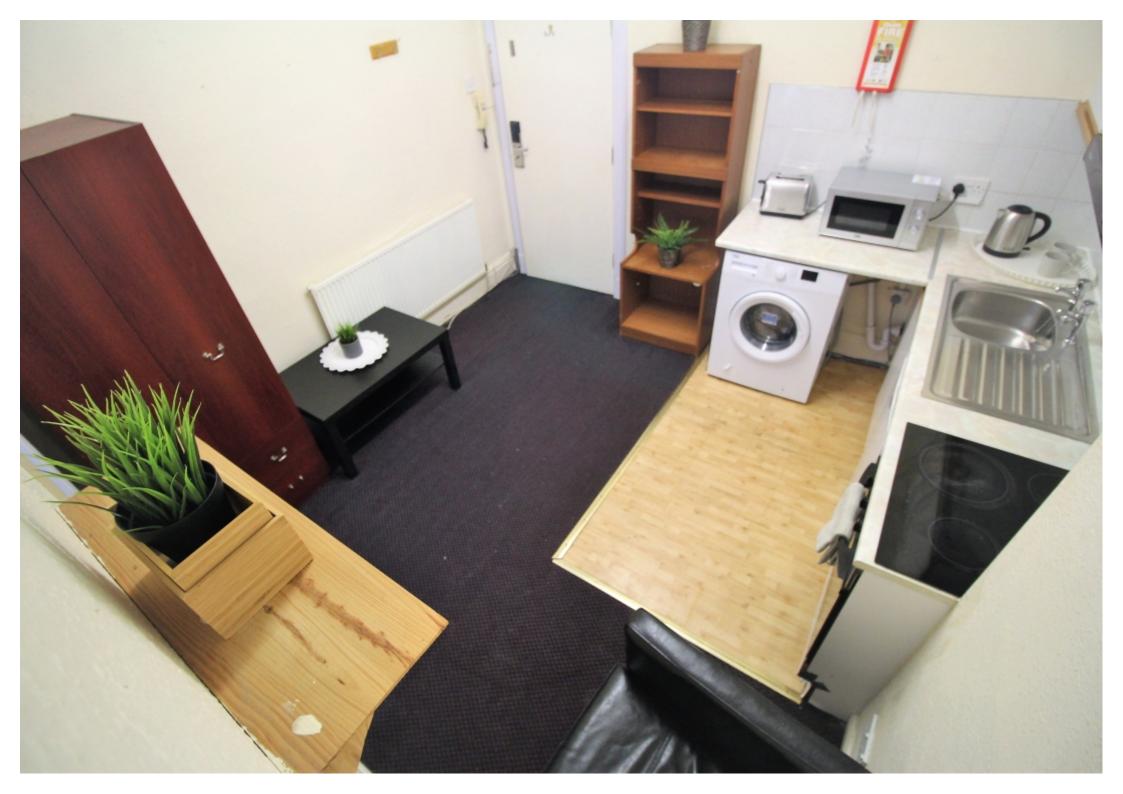

#### Property reference: 26 KR F4

Close proximity to the University of Leeds.Surrounded by several shops, restaurants and bars.

- Early viewings are recommended!

This studio property briefly compromises of a fully fitted kitchen, equipt with a washing machine. The studio also includes a double bed, wardrobe and desk with chair. Finally, there is a fully tiled bathroom with a shower.