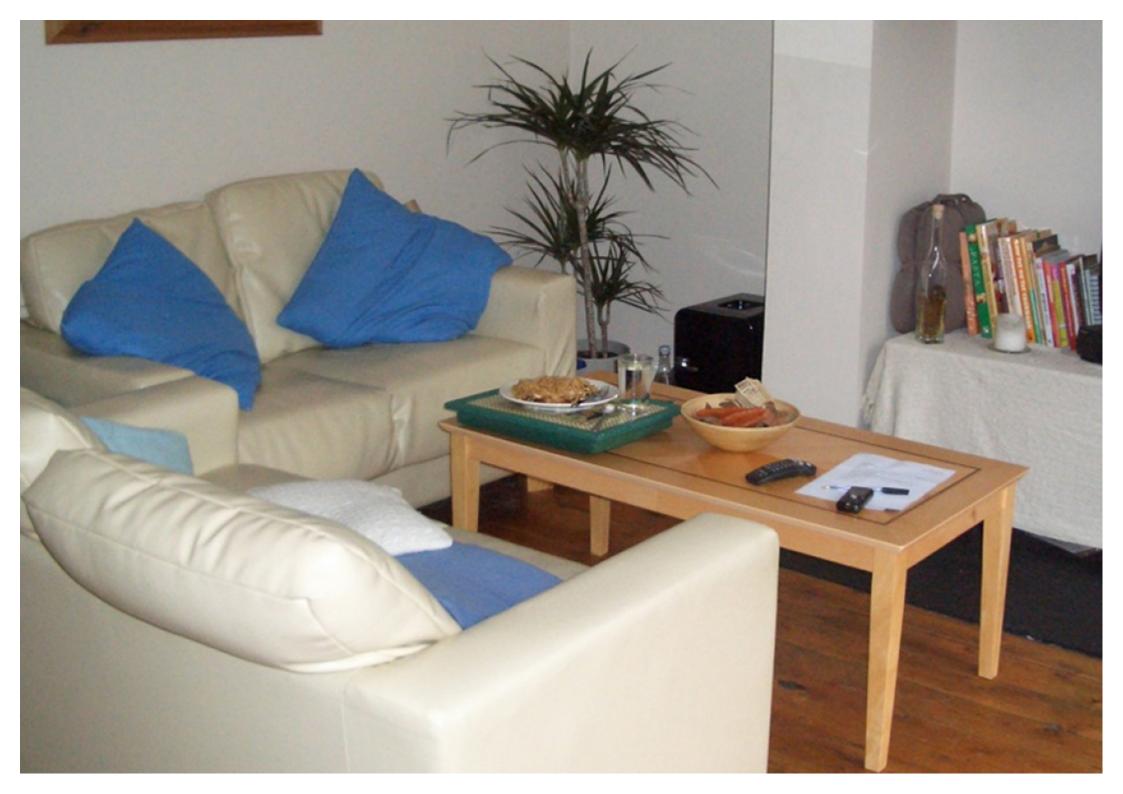

#### **Property reference: 3 BP**

- Short walking distance to the University of Leeds.
- Surrounded by several shops, restaurants and bars.
- Early viewings are recommended!

This 2 bedroom property briefly compromises of a fully fitted kitchen equipt with a washing machine and separate living room. There are 2 bedrooms, each on their own floor, which are fully furnished with a double bed, wardrobe and desk with chair. Finally, there is a fully tiled bathroom with a shower.

Other features of this property include central heating and double-glazed windows.

This property is priced at £93.00 per person per week. It is not inclusive of any bills.

\*Please note all photos are a representation of the property, and viewing is required to see the exact layout and size.