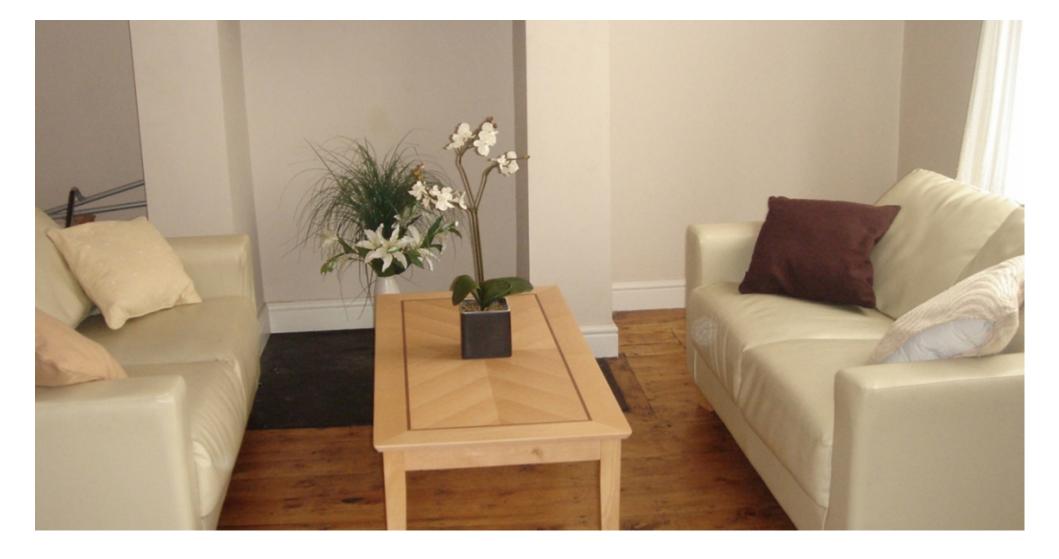

#### **Property reference: 3 BP**

- Short walking distance to the University of Leeds.
- Surrounded by several shops, restaurants and bars.
- Early viewings are recommended!

This 2 bedroom property briefly compromises of a fully fitted kitchen equipt with a washing machine and separate living room. There are 2 bedrooms, each on their own floor, which are fully furnished with a double bed, wardrobe and desk with chair. Finally, there is a fully tiled bathroom with a shower.

Other features of this property include central heating and double-glazed windows.

This property is priced at £93.00 per person per week. It is not inclusive of any bills.

\*Please note all photos are a representation of the property, and viewing is required to see the exact layout and size.