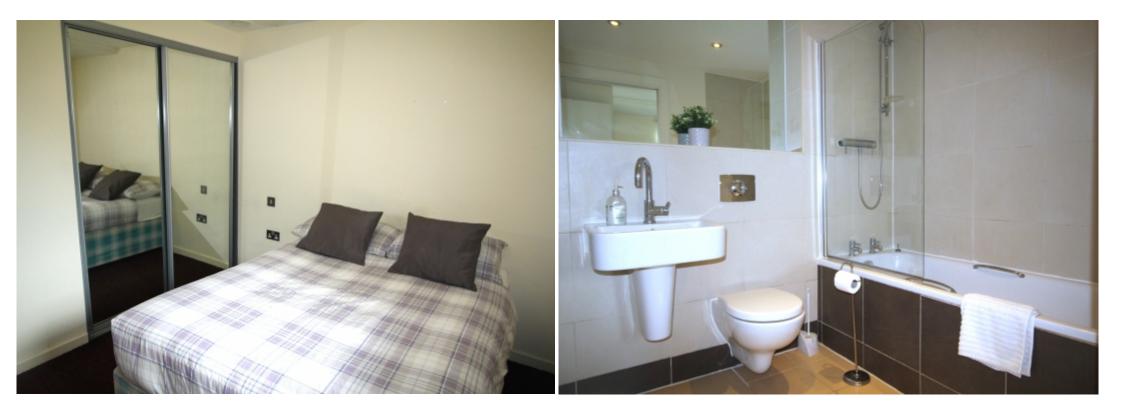

This premium 1 bedroom property briefly compromises of an open plan fully fitted kitchen/living area, equipt with a washing machine and dining table. There is a double bedroom, fully furnished with a double bed and sliding wardrobe. Finally, there is a fully tiled bathroom with a shower with access from the hallway and bedroom.