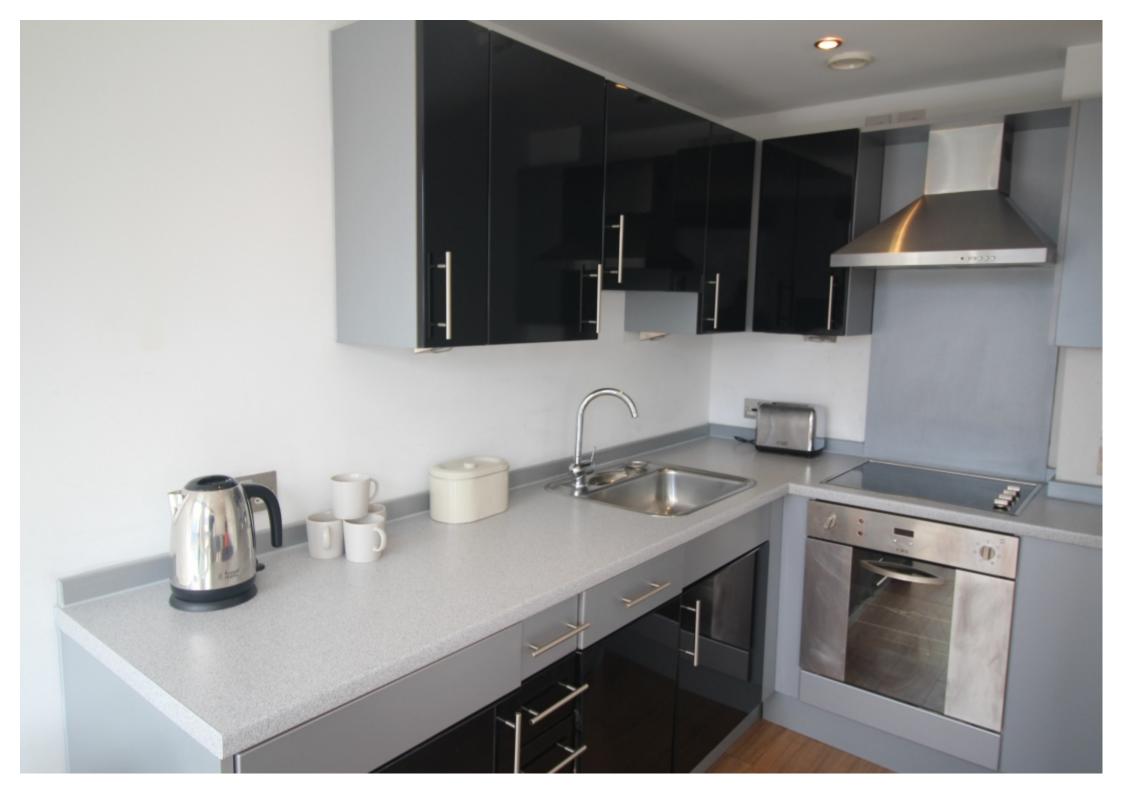

This premium 1 bedroom property briefly compromises of an open plan fully fitted kitchen/living area, equipt with a washing machine and dining table. There is a double bedroom, fully furnished with a double bed and sliding wardrobe. Finally, there is a fully tiled bathroom with a shower with access from the hallway and bedroom.