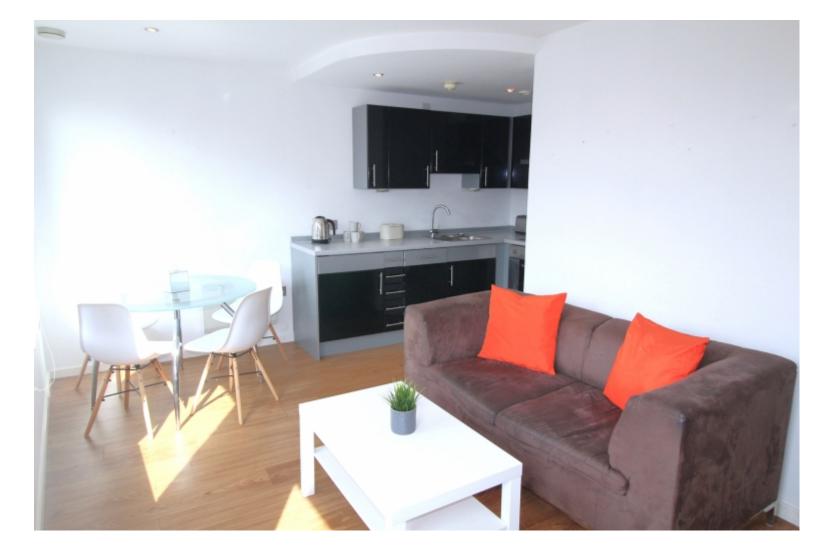

This premium 1 bedroom property briefly compromises of an open plan fully fitted kitchen/living area, equipt with a washing machine and dining table. There is a double bedroom, fully furnished with a double bed and sliding wardrobe. Finally, there is a fully tiled bathroom with a shower with access from the hallway and bedroom.

The apartment itself has wooden floors throughout, with central heating and double glazed windows.