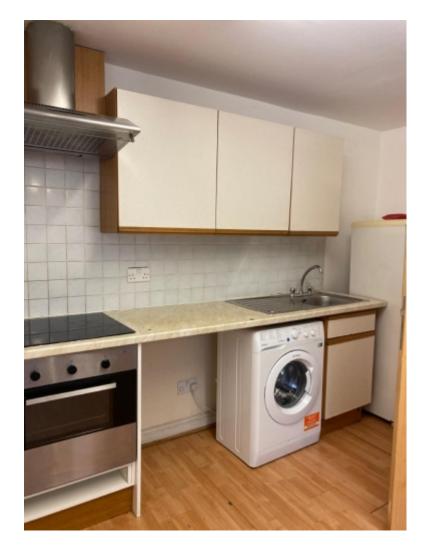

This 2 bedroom property briefly compromises of a kitchen/living area equipt with a washing machine and dining table. There are 2 fully furnished, large double bedrooms each with a double bed, wardrobe, and desk with chair. Finally, there is a fully tiled bathroom, with a shower.

Other features include central heating and double glazed windows.

This property is priced at £125 per person per week. It is inclusive of gas, water, electricity and complimentary Wi-Fi.

\*Please note all photos are a representation of the property, and viewing is required to see the exact layout and size.