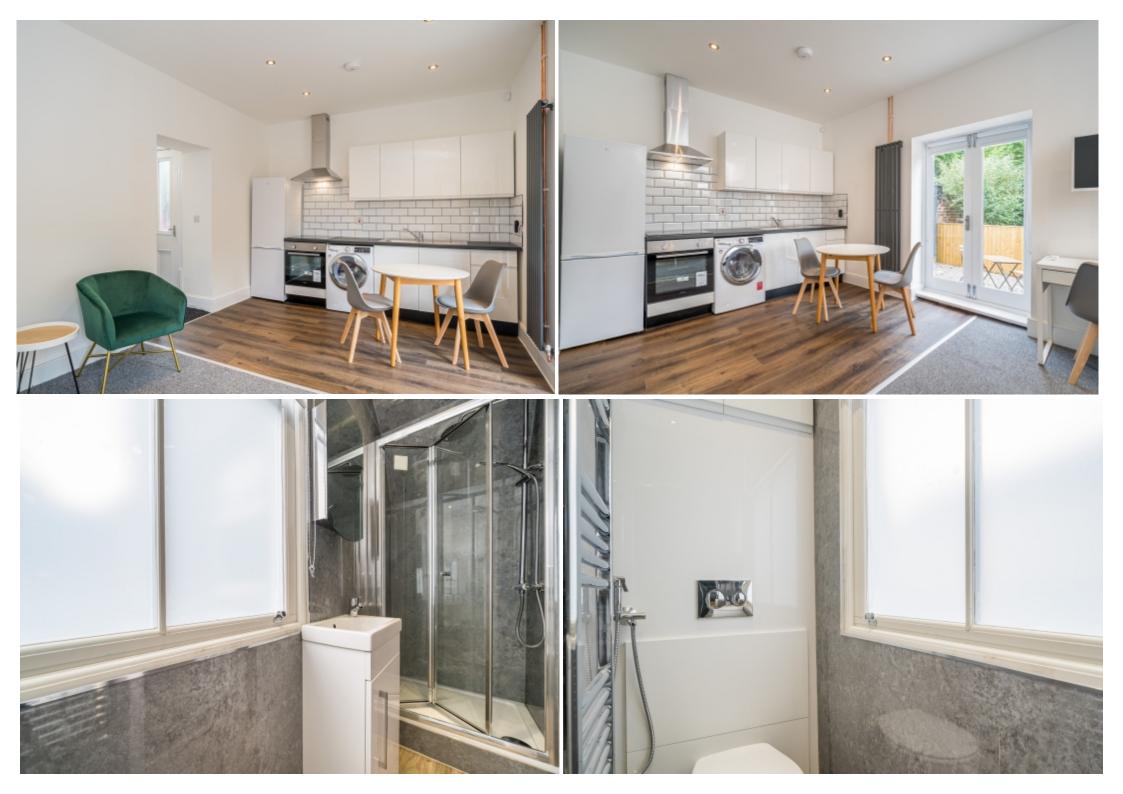

#### Property reference: 16 CR F1A

- Close proximity to the University of Leeds and city centre.
- High demand location.
- Brand new to the market -early viewing recommended!

This studio briefly compromises of a kitchen equipt with a washing machine and dining table. There is a large double bed, desk, wardrobe and and a premium bathroom, fully tiled with a shower.

Other features include central heating and double glazed windows.