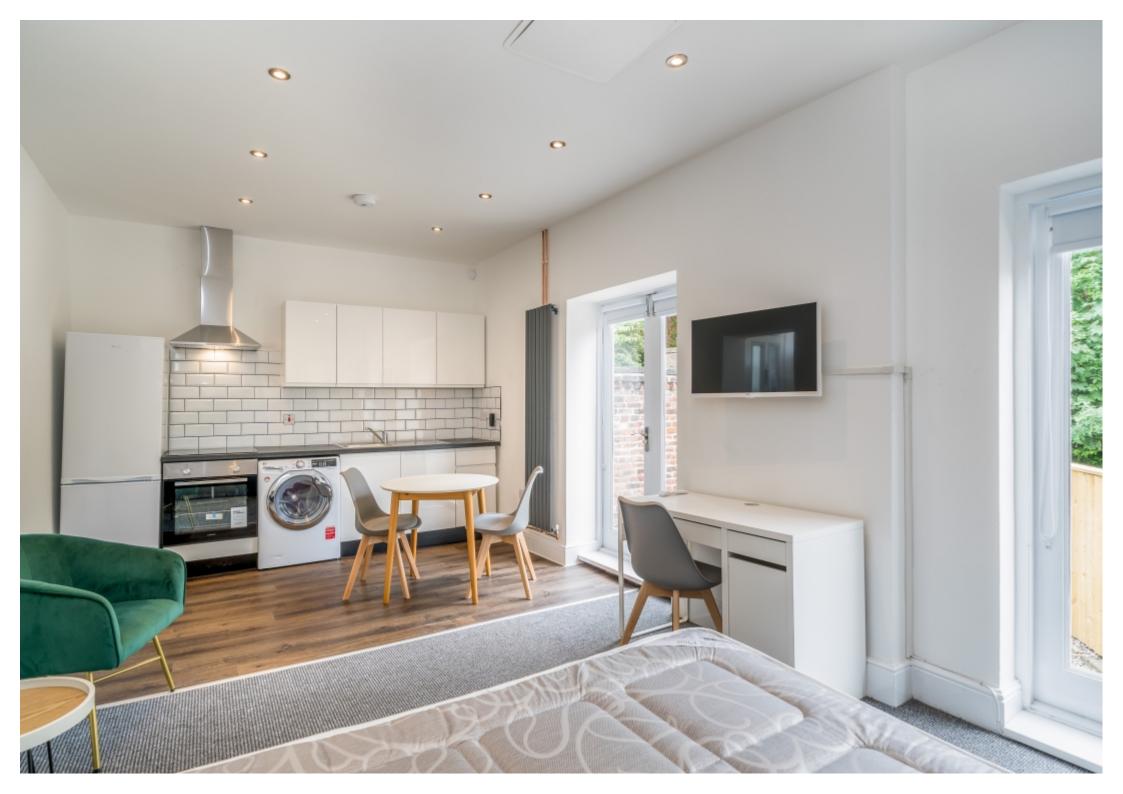

#### Property reference: 16 CR F1A

- Close proximity to the University of Leeds and city centre.
- High demand location.
- Brand new to the market -early viewing recommended!

This studio briefly compromises of a kitchen equipt with a washing machine and dining table. There is a large double bed, desk, wardrobe and and a premium bathroom, fully tiled with a shower.

Other features include central heating and double glazed windows.