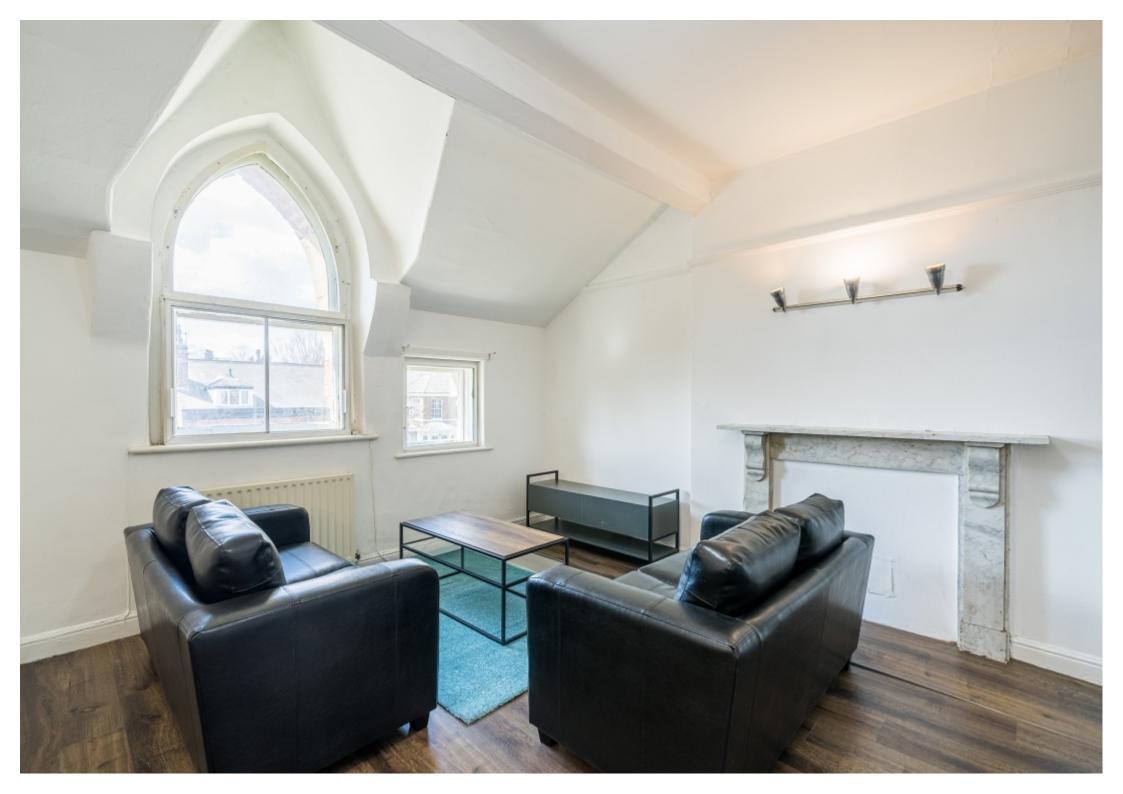

#### **Property reference: 16 CR F5**

- Close proximity to the University of Leeds and city centre.
- High demand location.
- Brand new to the market -early viewing recommended!

This 2 bedroom property briefly compromises of a kitchen/living area equipt with a washing machine and dining table. There are 2 fully furnished, large double bedrooms and a premium bathroom, fully tiled with a shower.

Other features include central heating and double glazed windows.

This property is priced at £152 per person per week, making the rental amount £660.00 per person per calender month. It is inclusive of gas, water, electricity and complimentary Wi-Fi.