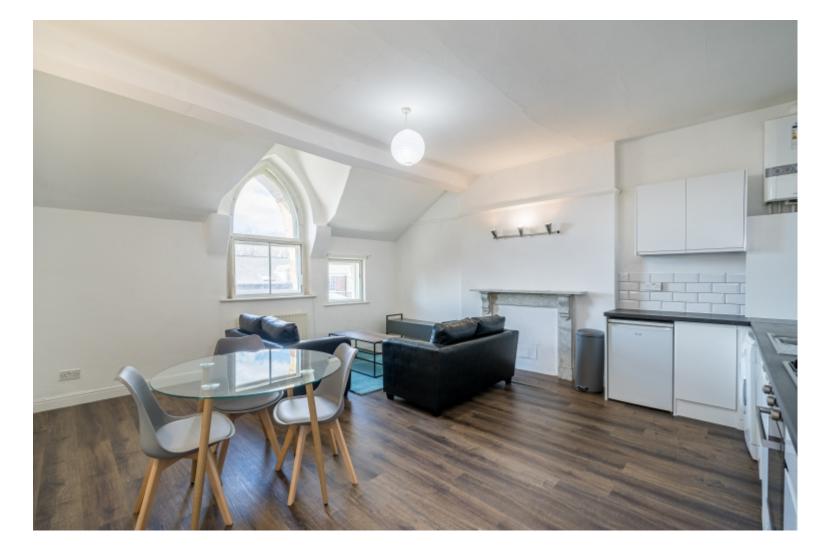

### **Property Description**

Property Reference: 16 CR F5 Brand new to the market, well presented large 2 bedroom property. Don't delay - book your viewing now!

#### **Property reference: 16 CR F5**

- Close proximity to the University of Leeds and city centre.
- High demand location.
- Brand new to the market -early viewing recommended!

This 2 bedroom property briefly compromises of a kitchen/living area equipt with a washing machine and dining table. There are 2 fully furnished, large double bedrooms and a premium bathroom, fully tiled with a shower.

Other features include central heating and double glazed windows.

This property is priced at £152 per person per week, making the rental amount £660.00 per person per calender month. It is inclusive of gas, water, electricity and complimentary Wi-Fi.