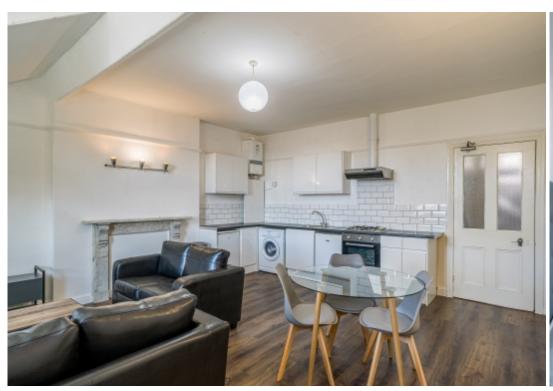

#### **Property reference: 16 CR F5**

- Close proximity to the University of Leeds and city centre.
- High demand location.
- Brand new to the market -early viewing recommended!

This 2 bedroom property briefly compromises of a kitchen/living area equipt with a washing machine and dining table. There are 2 fully furnished, large double bedrooms and a premium bathroom, fully tiled with a shower.

Other features include central heating and double glazed windows.

This property is priced at £152 per person per week, making the rental amount £660.00 per person per calender month. It is inclusive of gas, water, electricity and complimentary Wi-Fi.