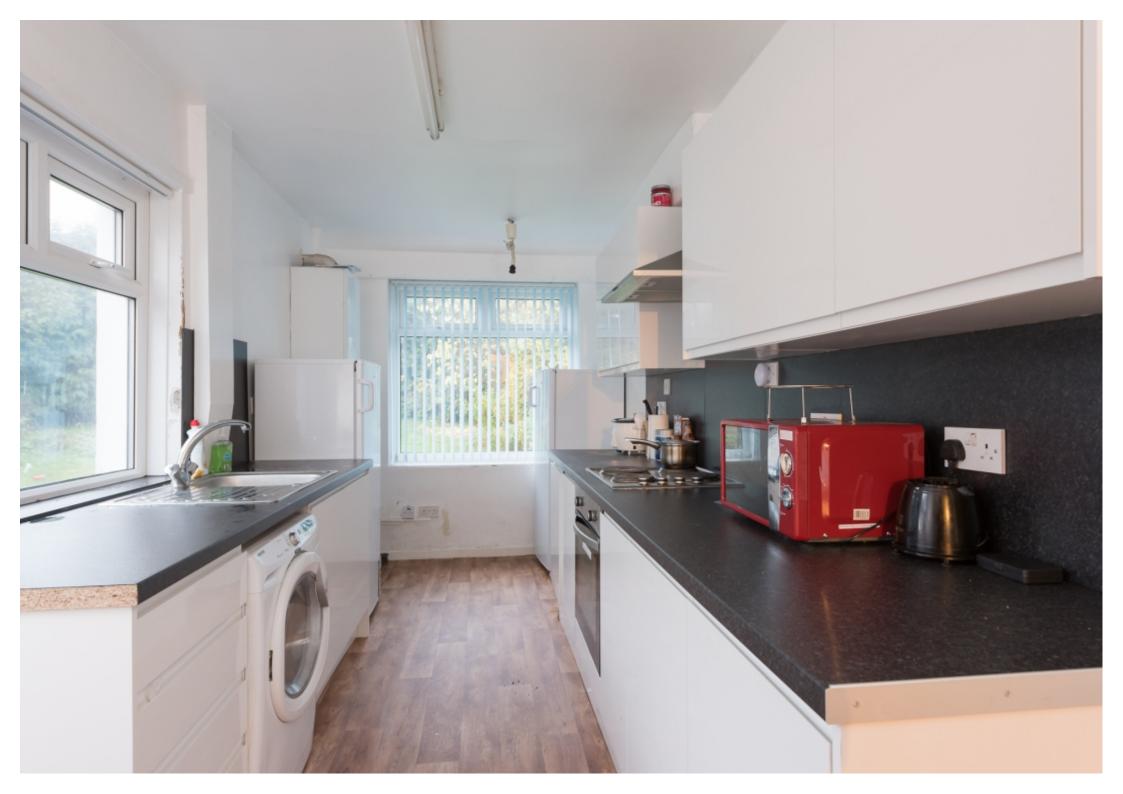

#### Property reference: 30 DC

- Surrounded by several shops, restaurants and bars.

- Many local bus routes and easy access to the city center

- Brand new to the market -early viewing recommended!

This 4 bedroom house briefly compromises of a separate kitchen and living area equipt with a washing machine and dining table. There are 4 fully furnished, spacious double bedrooms and a bathroom, fully tiled with a shower.