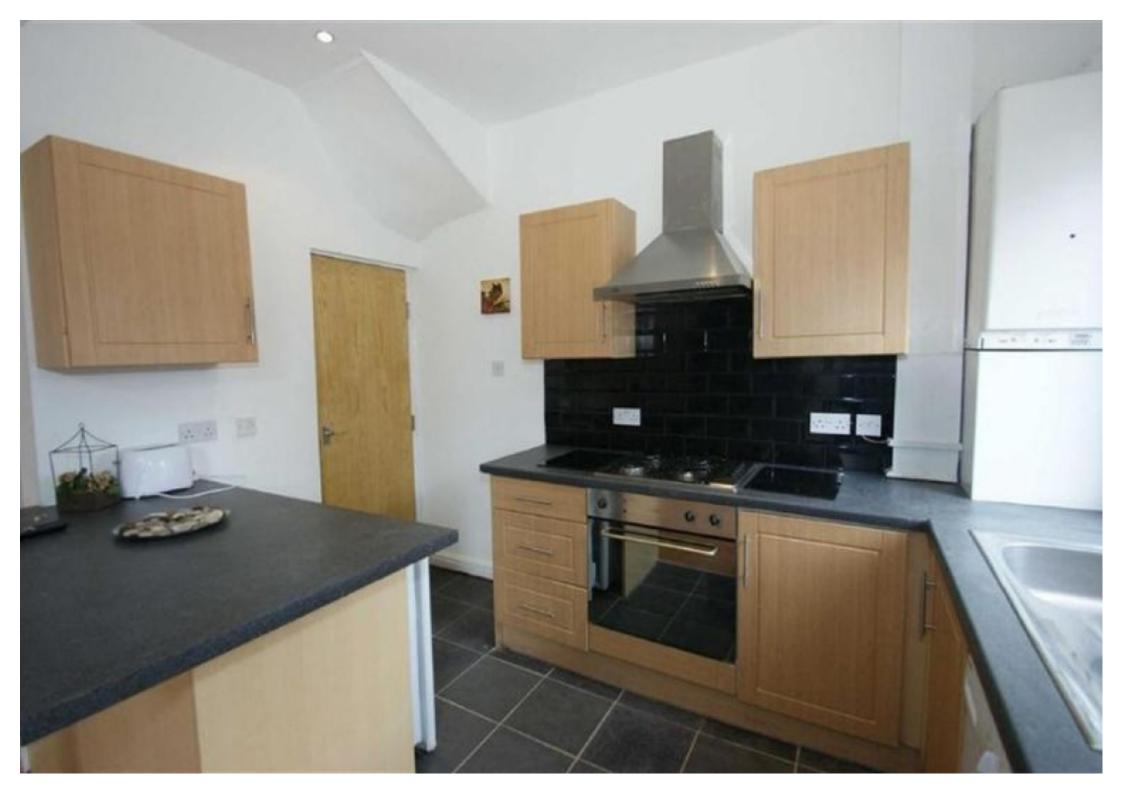

#### Property reference: 7 PG

- Surrounded by several shops, restaurants and bars.

- Short walking distance to the University of Leeds.
- Brand new to the market -early viewing recommended!

This 4 bedroom house briefly compromises of a kitchen/living area equipt with a washing machine and breakfast bar. There are 4 fully furnished, double bedrooms and 2 bathrooms, one located upstairs and the other on the lower ground floor.