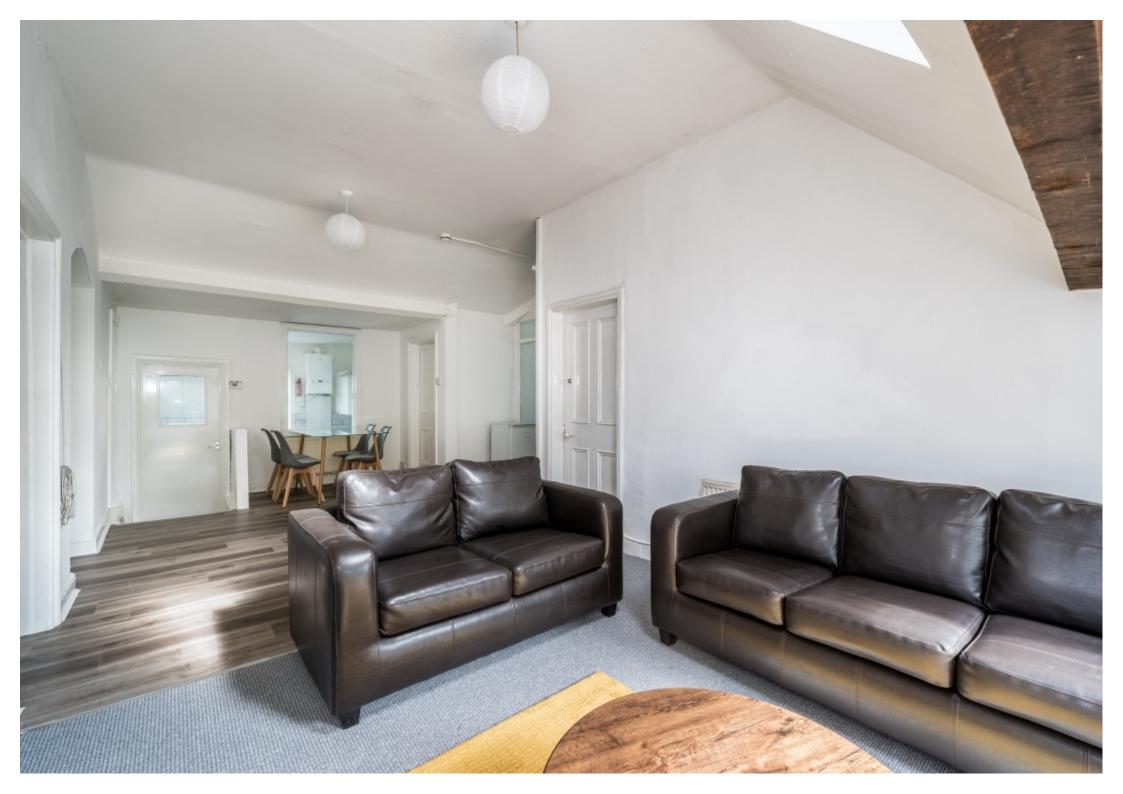

#### **Property reference: 1A SL F2**

- Many local bus routes and easy access to the city center
- Surrounded by several shops, restaurants and bars.
- Early viewings are recommended!

This 4 bedroom property briefly compromises of a separate kitchen with washing machine and living area with dining table. There are 4 large double bedrooms, each furnished with a double bed, wardrobe and desk with chair. Finally, there are 2 bathrooms, with shower.

Other features include central heating and double glazed windows.

This property is priced at £121 per person per week It is inclusive of gas, water, electricity and complimentary Wi-Fi.

\*Please note all photos are a representation of the property, and viewing is required to see the exact layout and size.