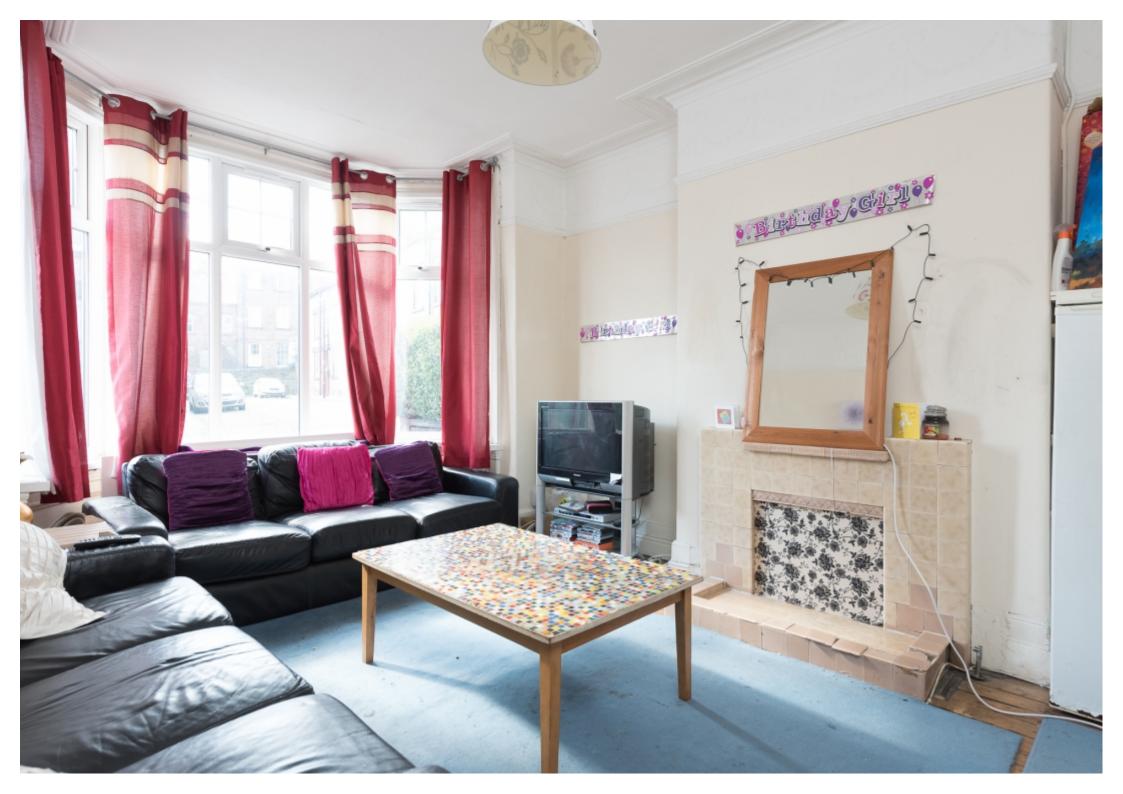

This 5 bedroom property briefly compromises of a living area and separate kitchen, equipt with a washing machine. There are 5 fully furnished, double bedrooms and multiple bathrooms in the house.

Other features include central heating and double glazed windows.