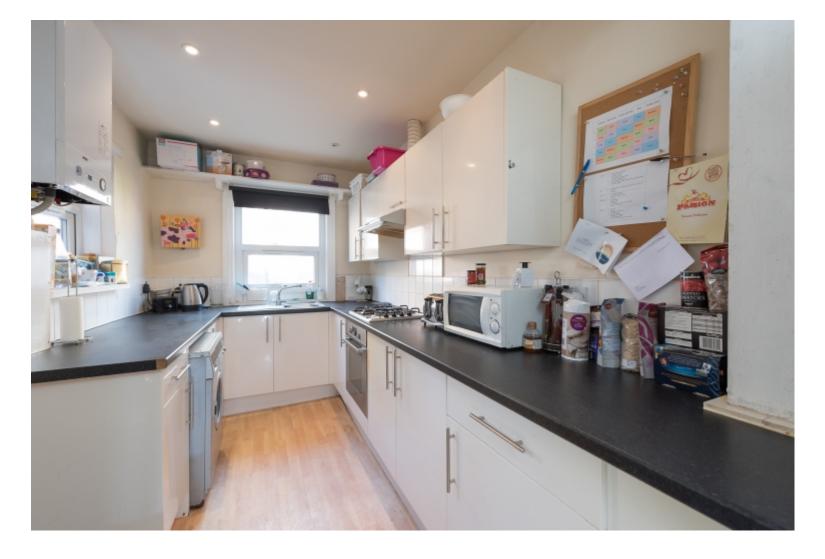

This 5 bedroom property briefly compromises of a living area and separate kitchen, equipt with a washing machine. There are 5 fully furnished, double bedrooms and multiple bathrooms in the house.

Other features include central heating and double glazed windows.