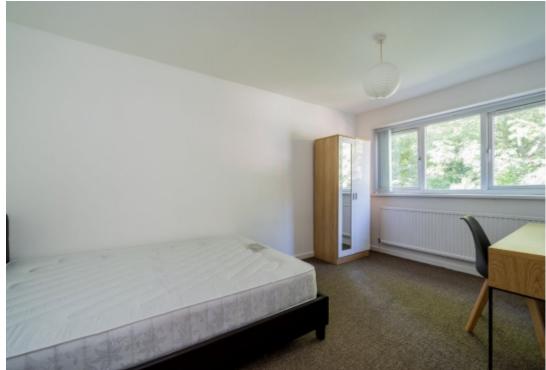

This 3 bedroom house briefly compromises of a kitchen and living area equipt with a washing machine and breakfast bar area. There are 3 fully furnished, spacious double bedrooms each with a bed, wardrobe and desk with chair. There are also 2 well decorated, full-tiled bathrooms.