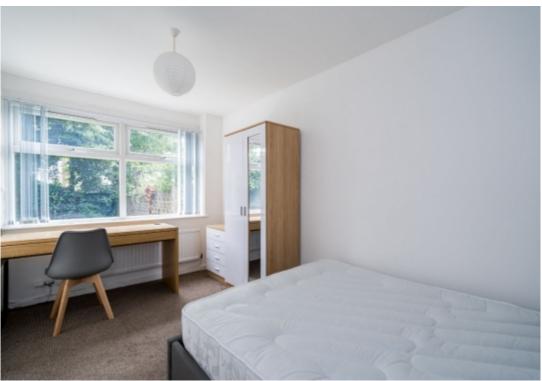

This 3 bedroom house briefly compromises of a kitchen and living area equipt with a washing machine and breakfast bar area. There are 3 fully furnished, spacious double bedrooms each with a bed, wardrobe and desk with chair. There are also 2 well decorated, full-tiled bathrooms.

Other features include central heating and double glazed windows.

This property is priced at £128.00 per person per week. It is not inclusive of any bills.

\*Please note all photos are a representation of the property, and viewing is required to see the exact layout and size.