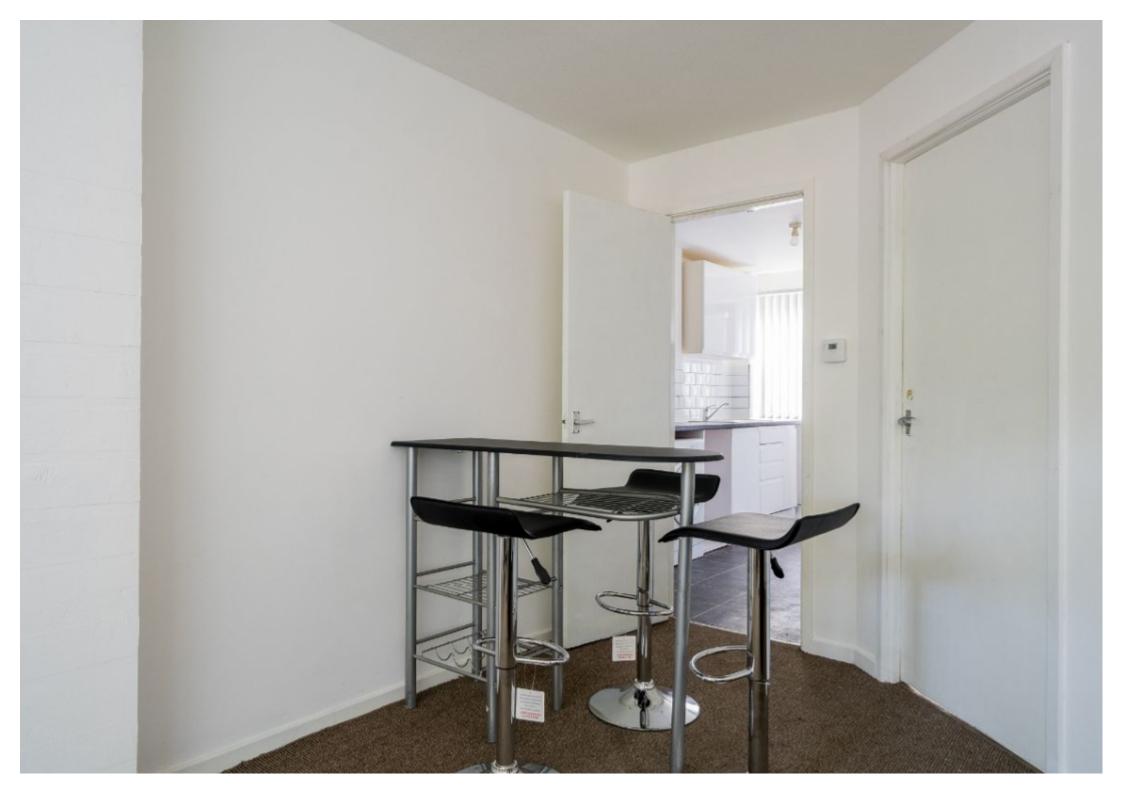

This 3 bedroom house briefly compromises of a kitchen and living area equipt with a washing machine and breakfast bar area. There are 3 fully furnished, spacious double bedrooms each with a bed, wardrobe and desk with chair. There are also 2 well decorated, full-tiled bathrooms.

Other features include central heating and double glazed windows.

This property is priced at £128.00 per person per week. It is not inclusive of any bills.

\*Please note all photos are a representation of the property, and viewing is required to see the exact layout and size.