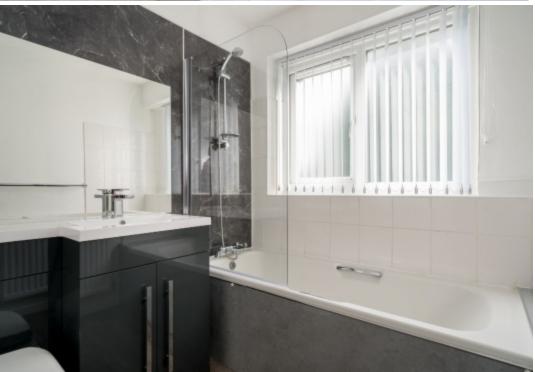

This 3 bedroom house briefly compromises of a kitchen and living area equipt with a washing machine and breakfast bar area. There are 3 fully furnished, spacious double bedrooms each with a bed, wardrobe and desk with chair. There are also 2 well decorated, full-tiled bathrooms.