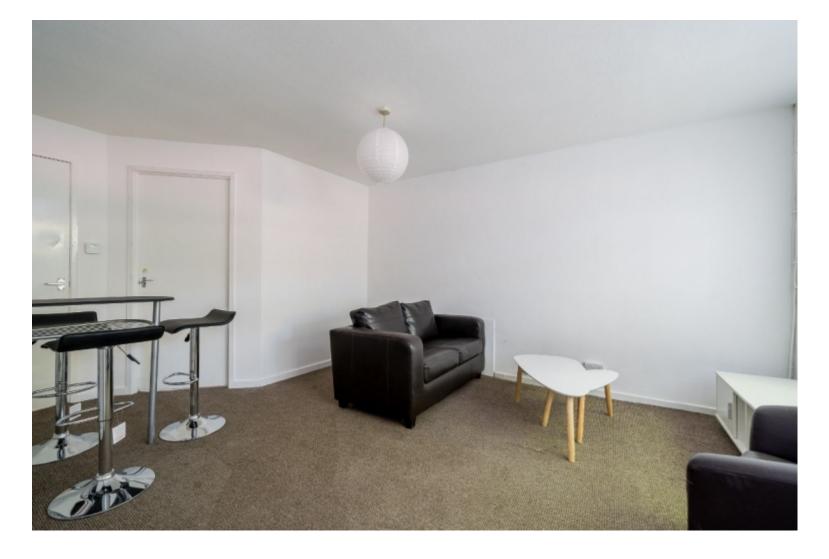

This 3 bedroom house briefly compromises of a kitchen and living area equipt with a washing machine and breakfast bar area. There are 3 fully furnished, spacious double bedrooms each with a bed, wardrobe and desk with chair. There are also 2 well decorated, full-tiled bathrooms.

Other features include central heating and double glazed windows.

This property is priced at £128.00 per person per week. It is not inclusive of any bills.

\*Please note all photos are a representation of the property, and viewing is required to see the exact layout and size.