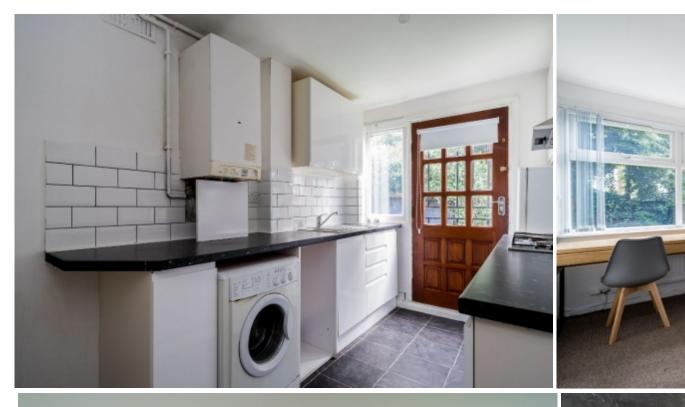

This 3 bedroom house briefly compromises of a kitchen and living area equipt with a washing machine and breakfast bar area. There are 3 fully furnished, spacious double bedrooms each with a bed, wardrobe and desk with chair. There are also 2 well decorated, full-tiled bathrooms.

Other features include central heating and double glazed windows.

This property is priced at £128.00 per person per week. It is not inclusive of any bills.

\*Please note all photos are a representation of the property, and viewing is required to see the exact layout and size.