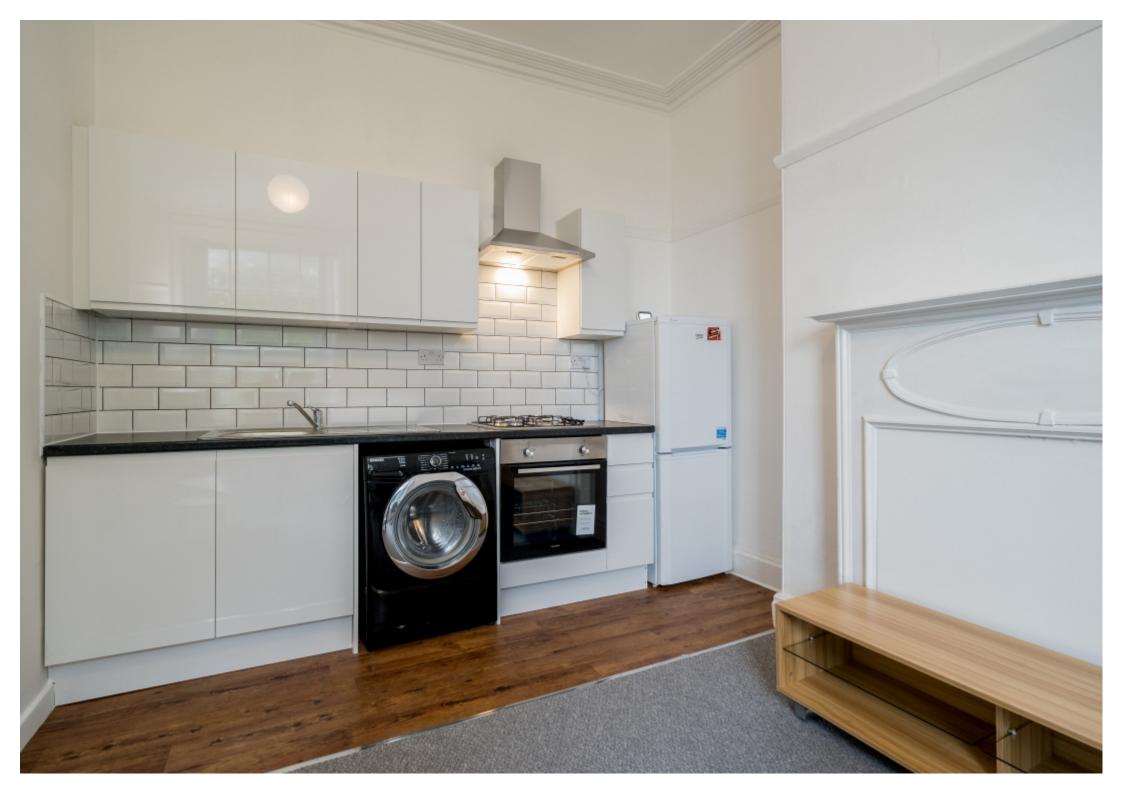

This 2 bedroom house briefly compromises of a kitchen/living area equipt with a washing machine and dining table. There are 2 fully furnished, spacious double bedrooms with a bed, wardrobe and desk with chair. There is also a fully tiled bathroom.

Other features include central heating and double glazed windows.

This property is priced at £142 per person per week. It is inclusive of gas, water, electricity and complimentary Wi-Fi.

\*Please note all photos are a representation of the property, and viewing is required to see the exact layout and size.