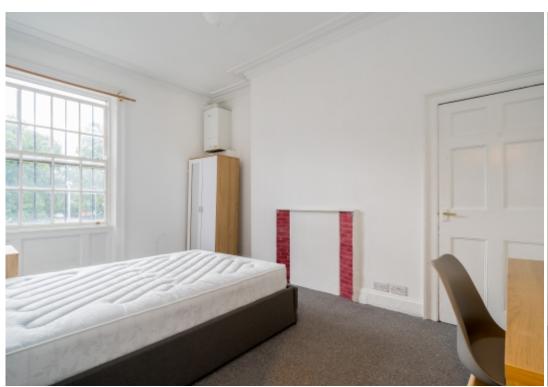

This 2 bedroom house briefly compromises of a kitchen/living area equipt with a washing machine and dining table. There are 2 fully furnished, spacious double bedrooms with a bed, wardrobe and desk with chair. There is also a fully tiled bathroom.