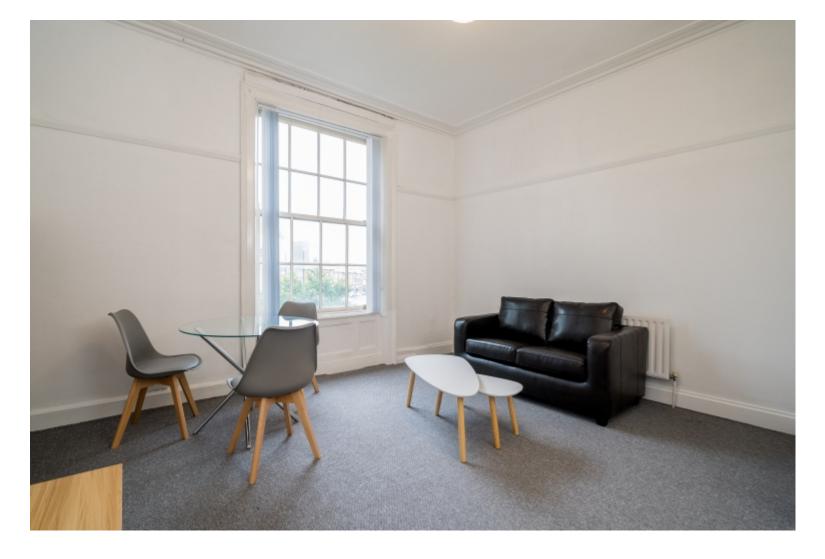

This 2 bedroom house briefly compromises of a kitchen/living area equipt with a washing machine and dining table. There are 2 fully furnished, spacious double bedrooms with a bed, wardrobe and desk with chair. There is also a fully tiled bathroom.

Other features include central heating and double glazed windows.

This property is priced at £142 per person per week. It is inclusive of gas, water, electricity and complimentary Wi-Fi.

\*Please note all photos are a representation of the property, and viewing is required to see the exact layout and size.