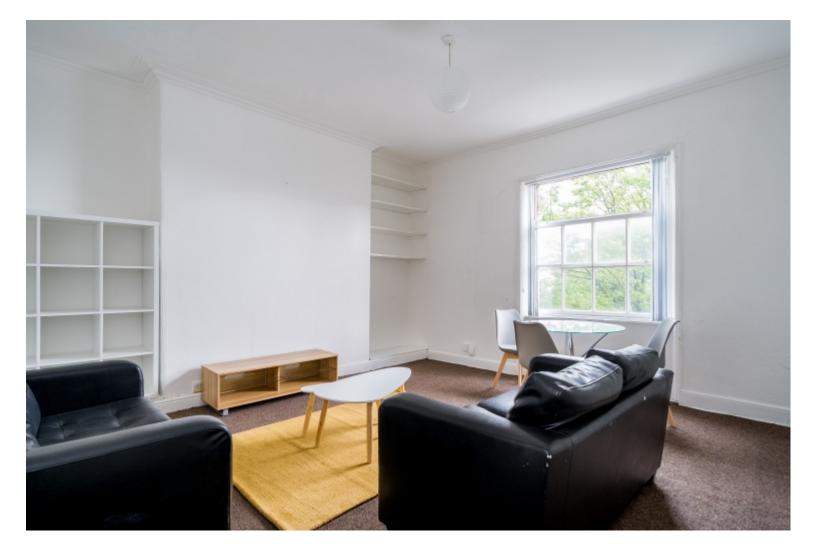

## **Step Inside**

This 2 bedroom house briefly compromises of a kitchen/living area equipt with a washing machine and dining table. There are 2 fully furnished, spacious double bedrooms with a bed, wardrobe and desk with chair. There is also a fully tiled bathroom.

Other features include central heating and double glazed windows.