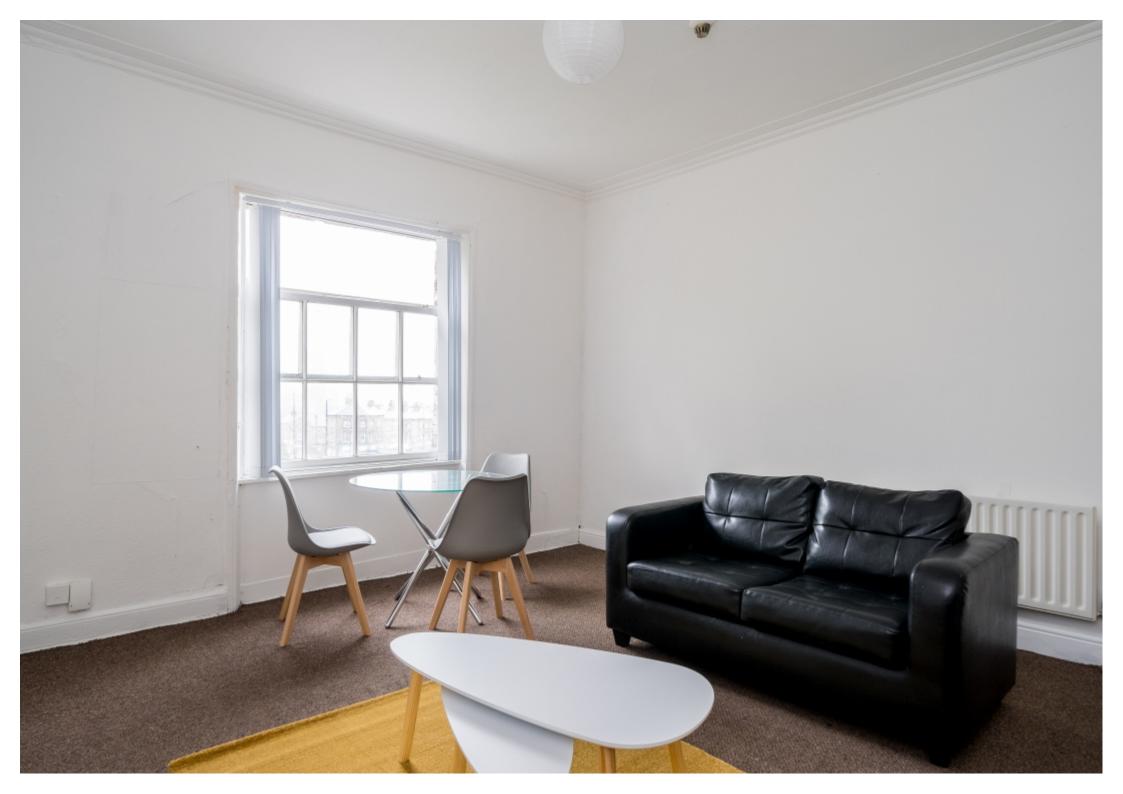

## **Step Inside**

This 2 bedroom house briefly compromises of a kitchen/living area equipt with a washing machine and dining table. There are 2 fully furnished, spacious double bedrooms with a bed, wardrobe and desk with chair. There is also a fully tiled bathroom.

Other features include central heating and double glazed windows.