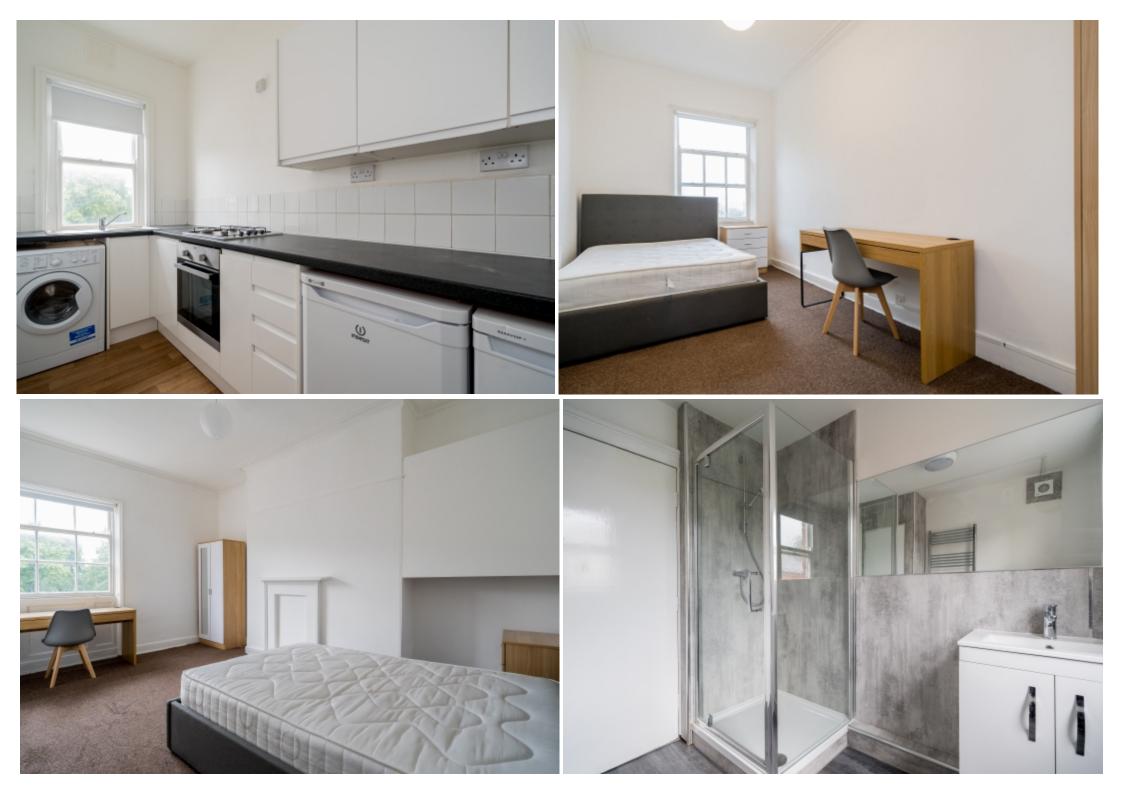

This 2 bedroom house briefly compromises of a kitchen/living area equipt with a washing machine and dining table. There are 2 fully furnished, spacious double bedrooms with a bed, wardrobe and desk with chair. There is also a fully tiled bathroom.

Other features include central heating and double glazed windows.